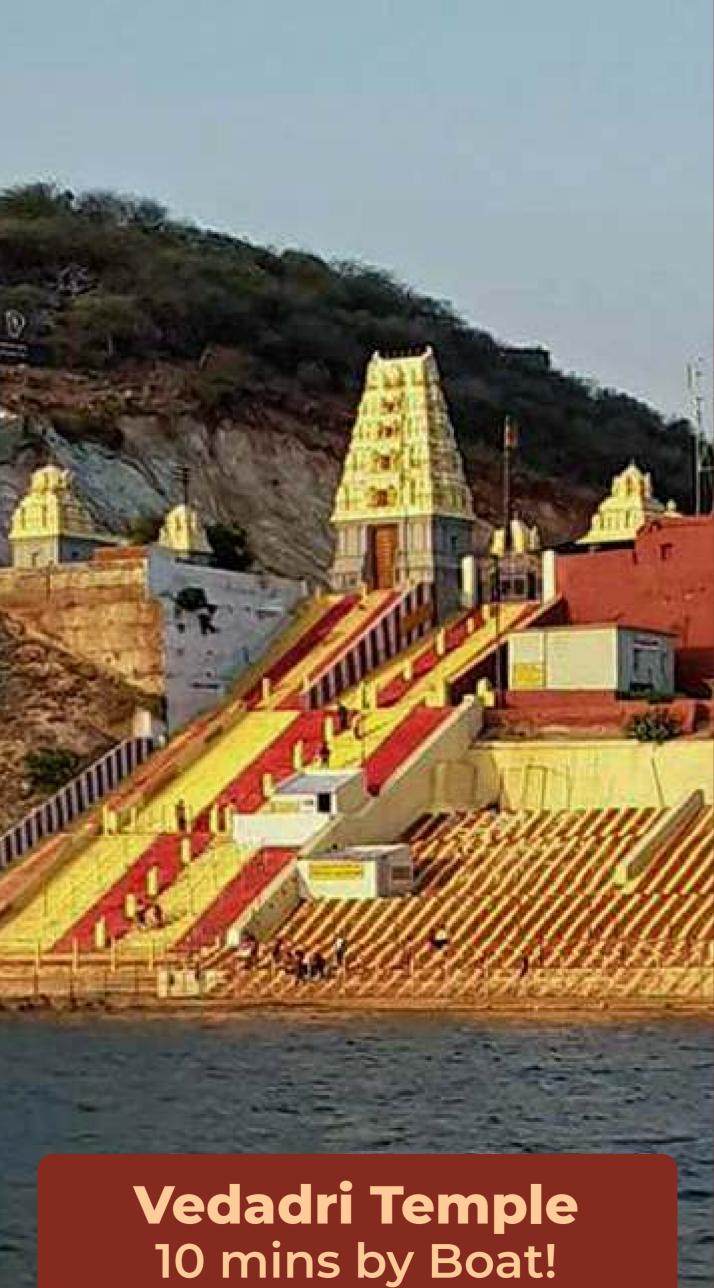

**Tourism** will also become a big theme as Cruise Boats will connect key tourist spots along the Krishna river such as : Kanakadurga Temple / Bhavani Island, Vedadri Temple / Koti Lingala Temple Muktyala Fort & Pulichintala Dam!

Unique property embedded between 3 districts of 2 states & in proximity to Vedadri and Koti Lingala temples along with Sangamam of Krishna & Paleru rivers - making it incomparable to any other layouts we see day in and day out! **CSN Raju (Chief Partner, Cyberabad Legal Services, HYD)** 