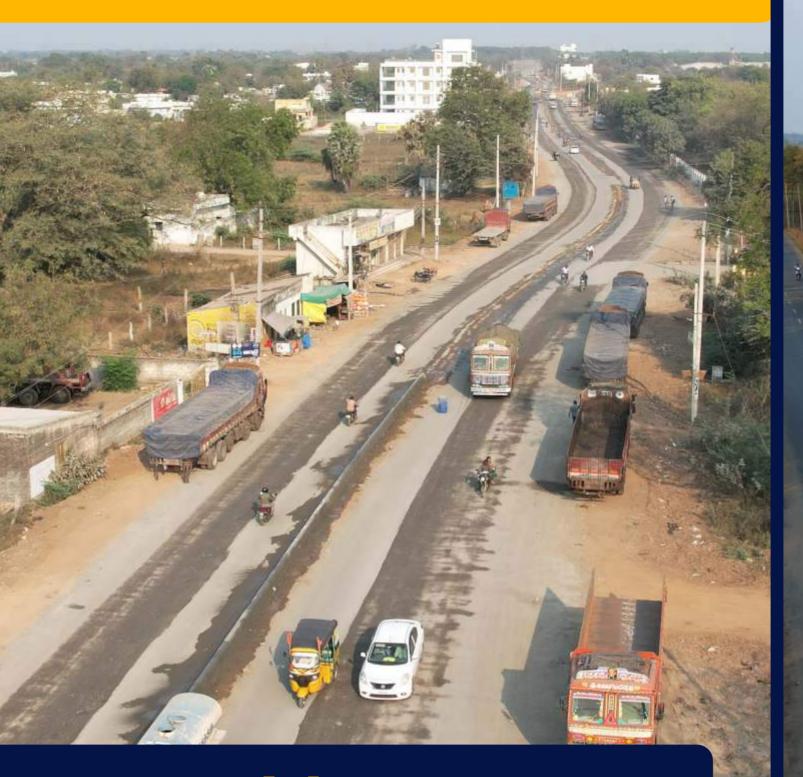

## **Right in the** CENTER of Andhra & Telangana

Making it equally attractive to people on **both sides!** 

Only 12 mins from the 4 & 6 lane Hyderabad to Vijayawada Highway, connected by a New 4 Lane BT Road

## **EXCELLENT CONNECTIVITY** Just 12 mins from HYD VGA Highway

Brand New 4 Lane Road for a congestion-free, NON-STOP journey from Highway to Alakananda (connecting upcoming river bridge 50% complete)

Entrance located right on this 4 Lane BT Road (existing 2 lanes being expanded)