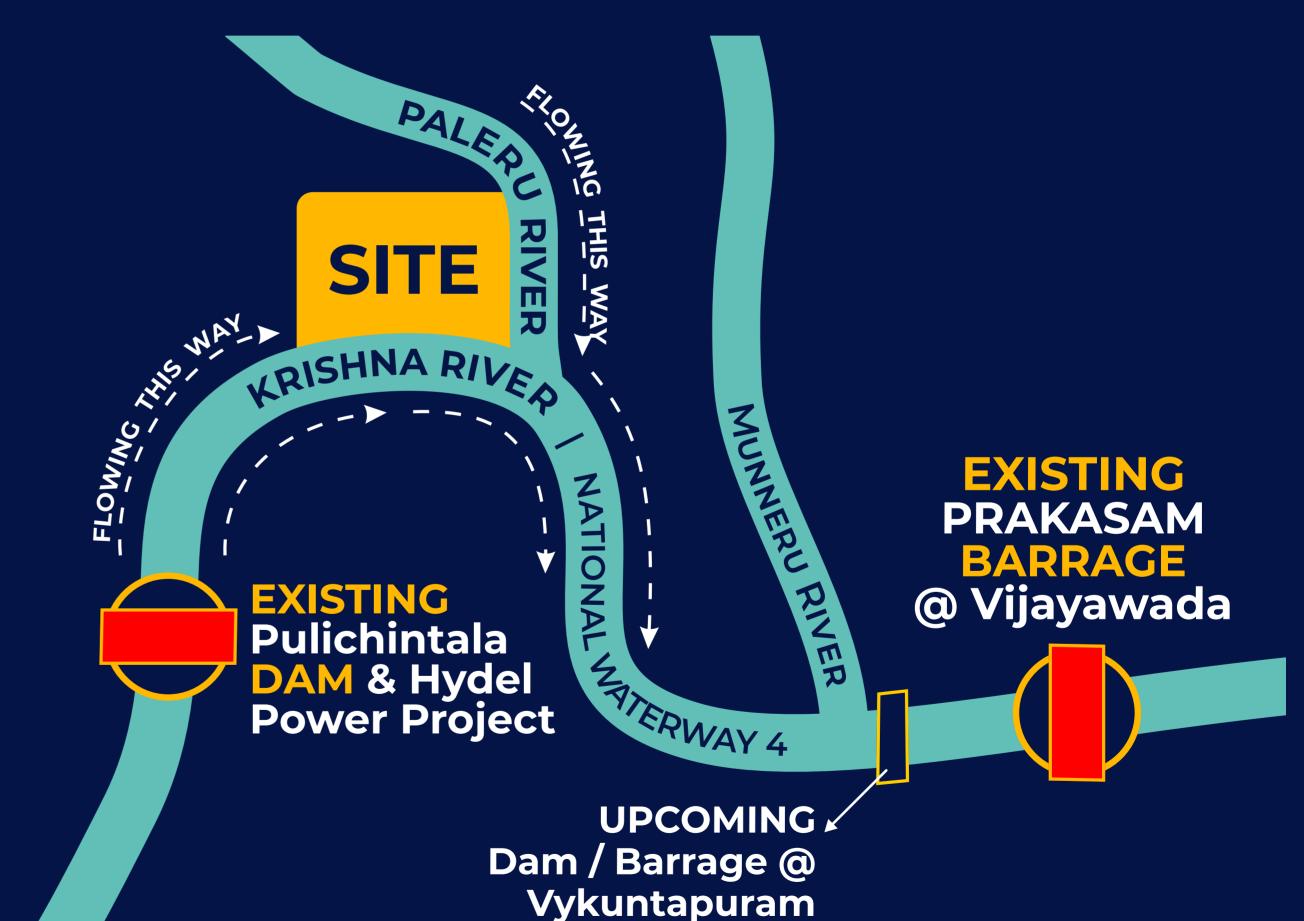

Located @ the meeting point of **KRISHNA & PALERU Rivers!** 

HORSE

## At Alakananda, **Krishna River is always** FULL of WATER year-long because...

We are located **IN-BETWEEN** Pulichintala Dam up-stream & Prakasam Barrage downstream...

Since Krishna River is the MAIN SOURCE of **Drinking & Irrigation water** for Vijayawada Guntur regions, it continuously receives fresh water from the Pulichintala Dam up-stream which is also a hydel power project releasing water continuously.

And only if Vijayawada city is fully submerged under water, there is a small chance of water entering our land, meaning no chance of flooding forever!

This also means NO-CHANCE of flooding as we are sitting Between 2 Dams on 2 Sides, where River Water Levels are constantly monitored & controlled by the Govt...

### **Pulichintala Dam & Reservoir**

6 kms upstream from Alakananda supplying CONTINUOUS flow of fresh water YEAR LONG