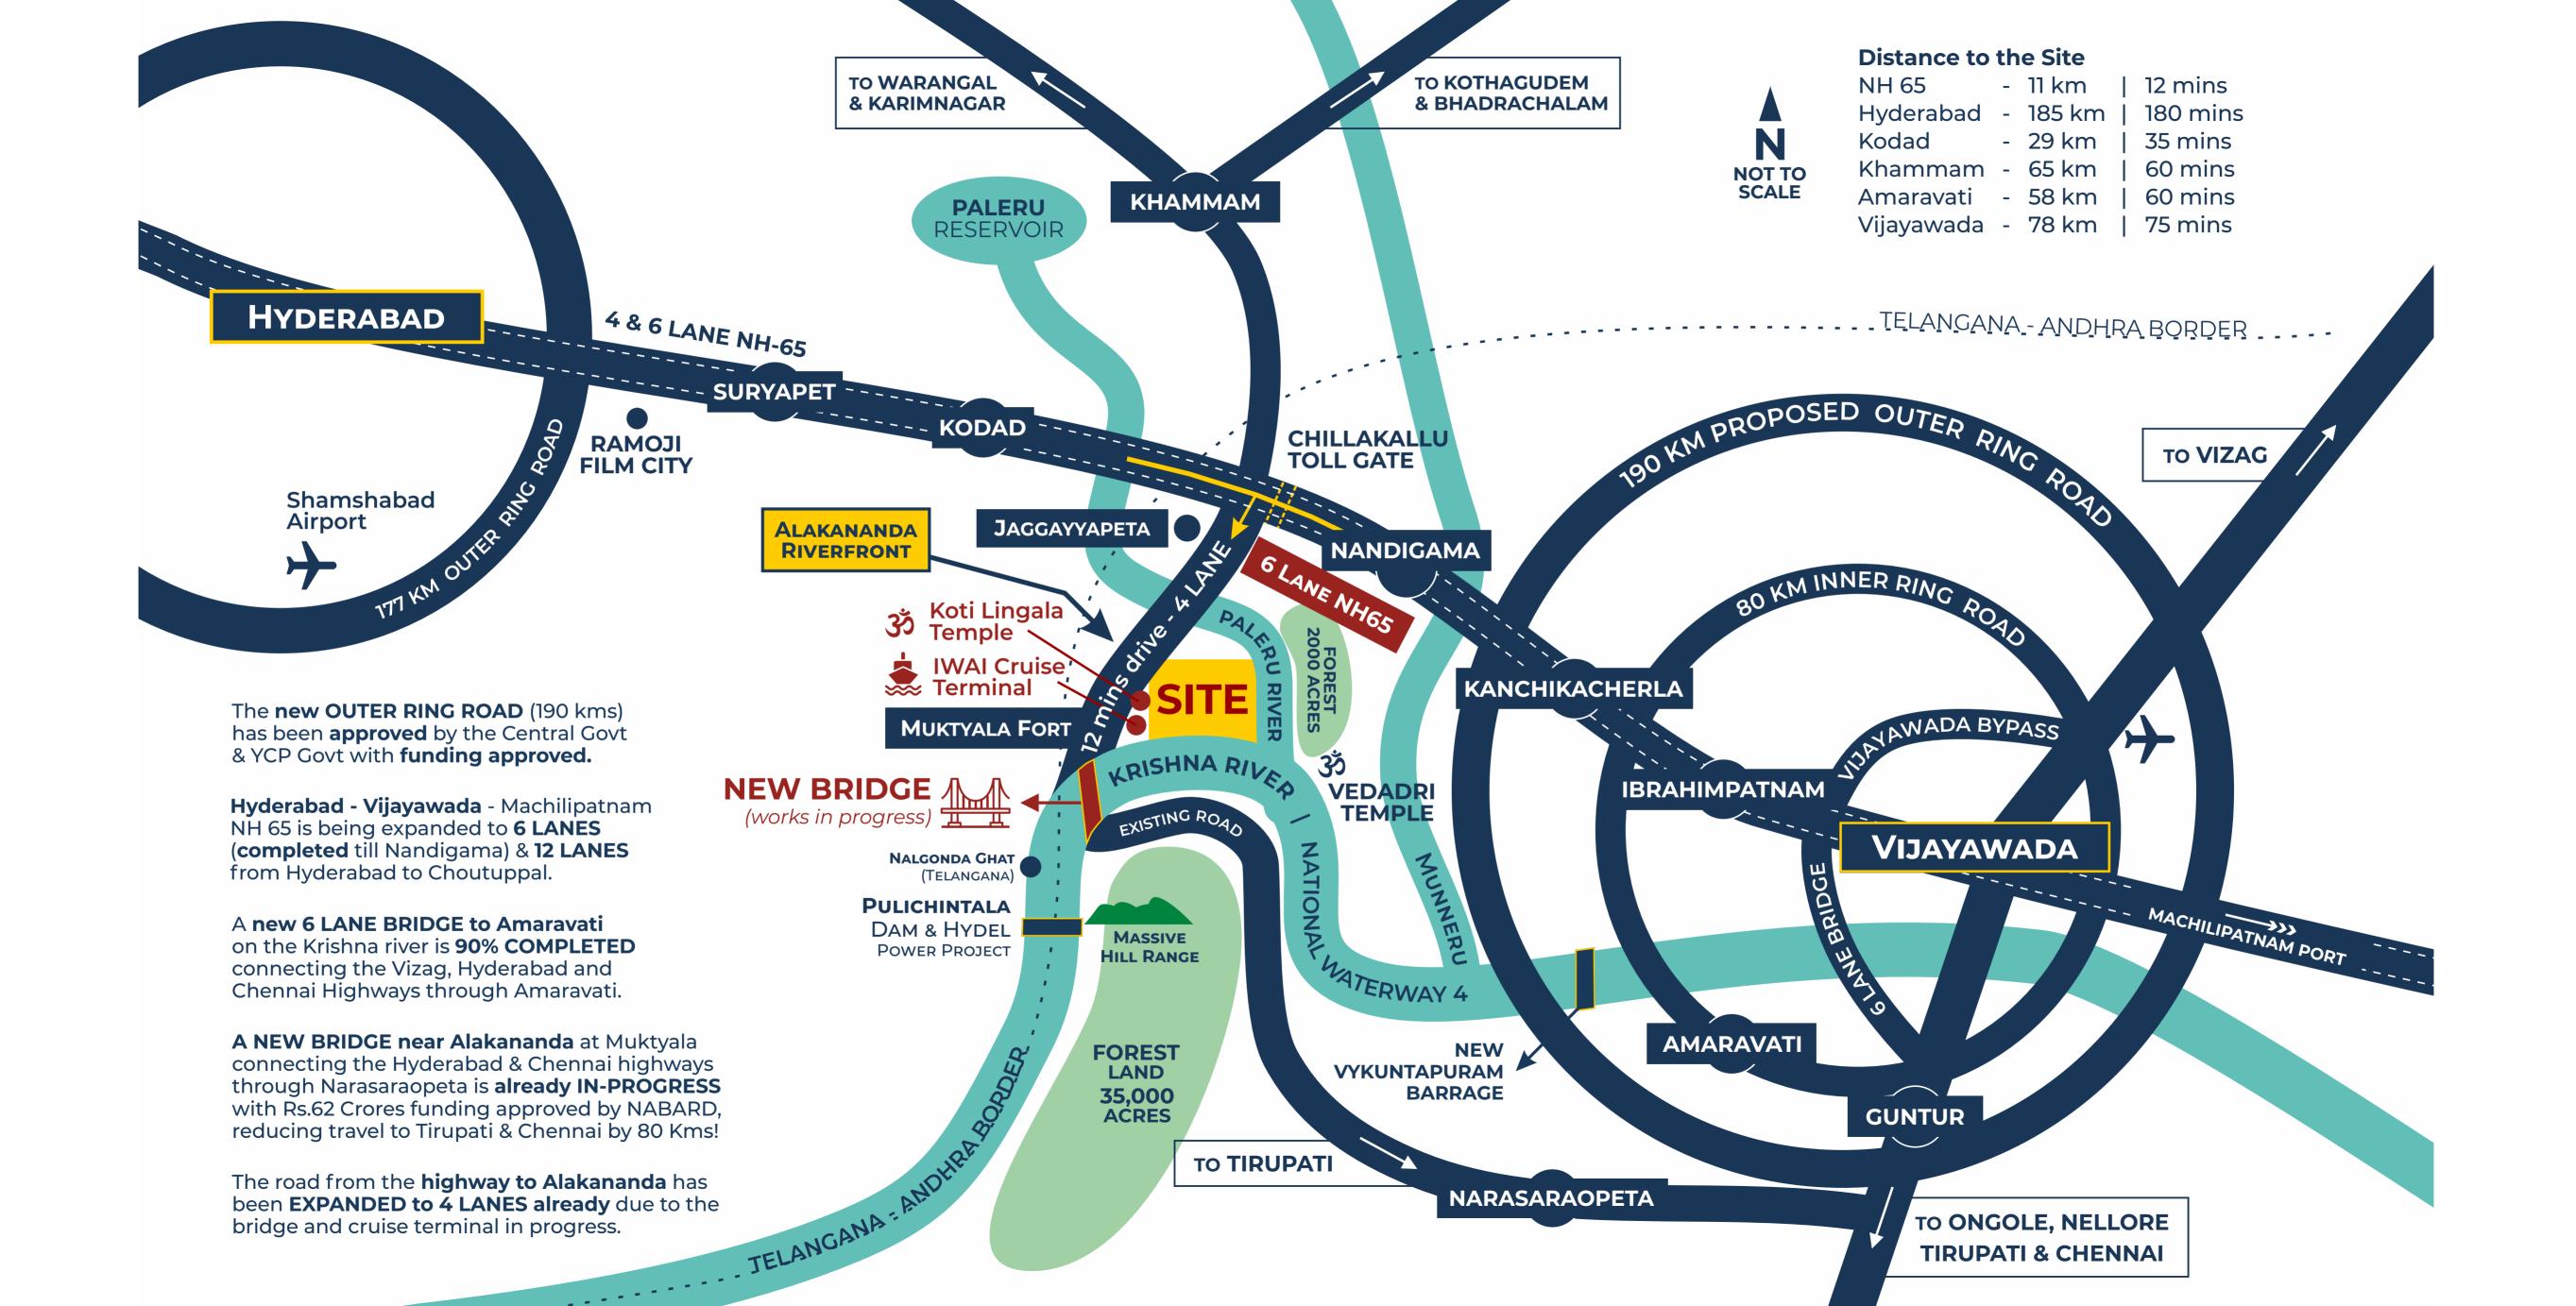

## **Right in the** CENTER of Andhra & Telangana

Making it equally attractive to people on **both sides!** 

Only 12 mins from the 4 & 6 lane Hyderabad to Vijayawada Highway, connected by a New 4 Lane BT Road

**New Railway Line & Junction** (Southern Railways) being built just 7 Kms away!

New Cruise & Cargo Terminal (National WaterWays) being built next door!

**New Bridge on Krishna River** next to Alakananda, reducing travel time between TS & AP!

## **EXCELLENT CONNECTIVITY** Just 12 mins from HYD VGA Highway

Brand New 4 Lane Road for a congestion-free, NON-STOP journey from Highway to Alakananda (connecting upcoming river bridge 50% complete)

Entrance located right on this 4 Lane BT Road (existing 2 lanes being expanded)

### thus making Alakananda a **Gateway to Andhra & Telangana!**

All these project are **funded by CENTRAL GOVT** and hence will not stop or slowdown incase of change of State Govt. Works are in advanced stage or already in progress! Come and see these for yourself!

next to Alakananda...

**New Bridge on Krishna** being built **next to** Alakananda!

### New Railway Lines & Junction near Alakananda!

Central Govt is laying 2 new RAILWAY LINES at a cost of **Rs.5800 Crores** that will make Jaggayyapeta - 7 mins from Alakananda, a Major Railway Junction for AP & TS!

In the near future, a Vande Bharat Train to Alakananda is possible!

# New Bridge on Krishna River right NEXT to Alakananda!

The only 2 major bridges for people to **CROSS THE KRISHNA RIVER** are at Nalgonda & Vijayawada - almost 200 kms apart!

This **NEW BRIDGE** coming up **right-in-between**, will tremendously CUT DOWN TRAVEL TIME between major hubs of Telangana i.e. Hyderabad, Khammam, Kodad, Warangal, Karimnagar, Kothagudem, Bhadrachalam,

to

key hubs of Andhra, such as Guntur, Nellore, Ongole, Tirupati, Chittor & Chennai - COMPLETELY BYPASSING Vijayawada, saving people upto 80 Kms of distance & 2 hours of time!

will become a SHORT-CUT between TS & South AP!

### Cruise & Cargo River Terminal right NEXT TO Alakananda!

Krishna River being developed as National WaterWay No.4 under Central Govt's Sagarmala program, to facilitate CARGO TRANSPORT between Telangana & AP's key deepwater ports.

**Tourism** will also become a big theme as Cruise Boats will connect key tourist spots along the Krishna river such as : Kanakadurga Temple / Bhavani Island, Vedadri Temple / Koti Lingala Temple Muktyala Fort & Pulichintala Dam!

Muktyala & Jaggayyapeta - next to Alakananda are becoming a Logistics Hub for AP & Telangana!