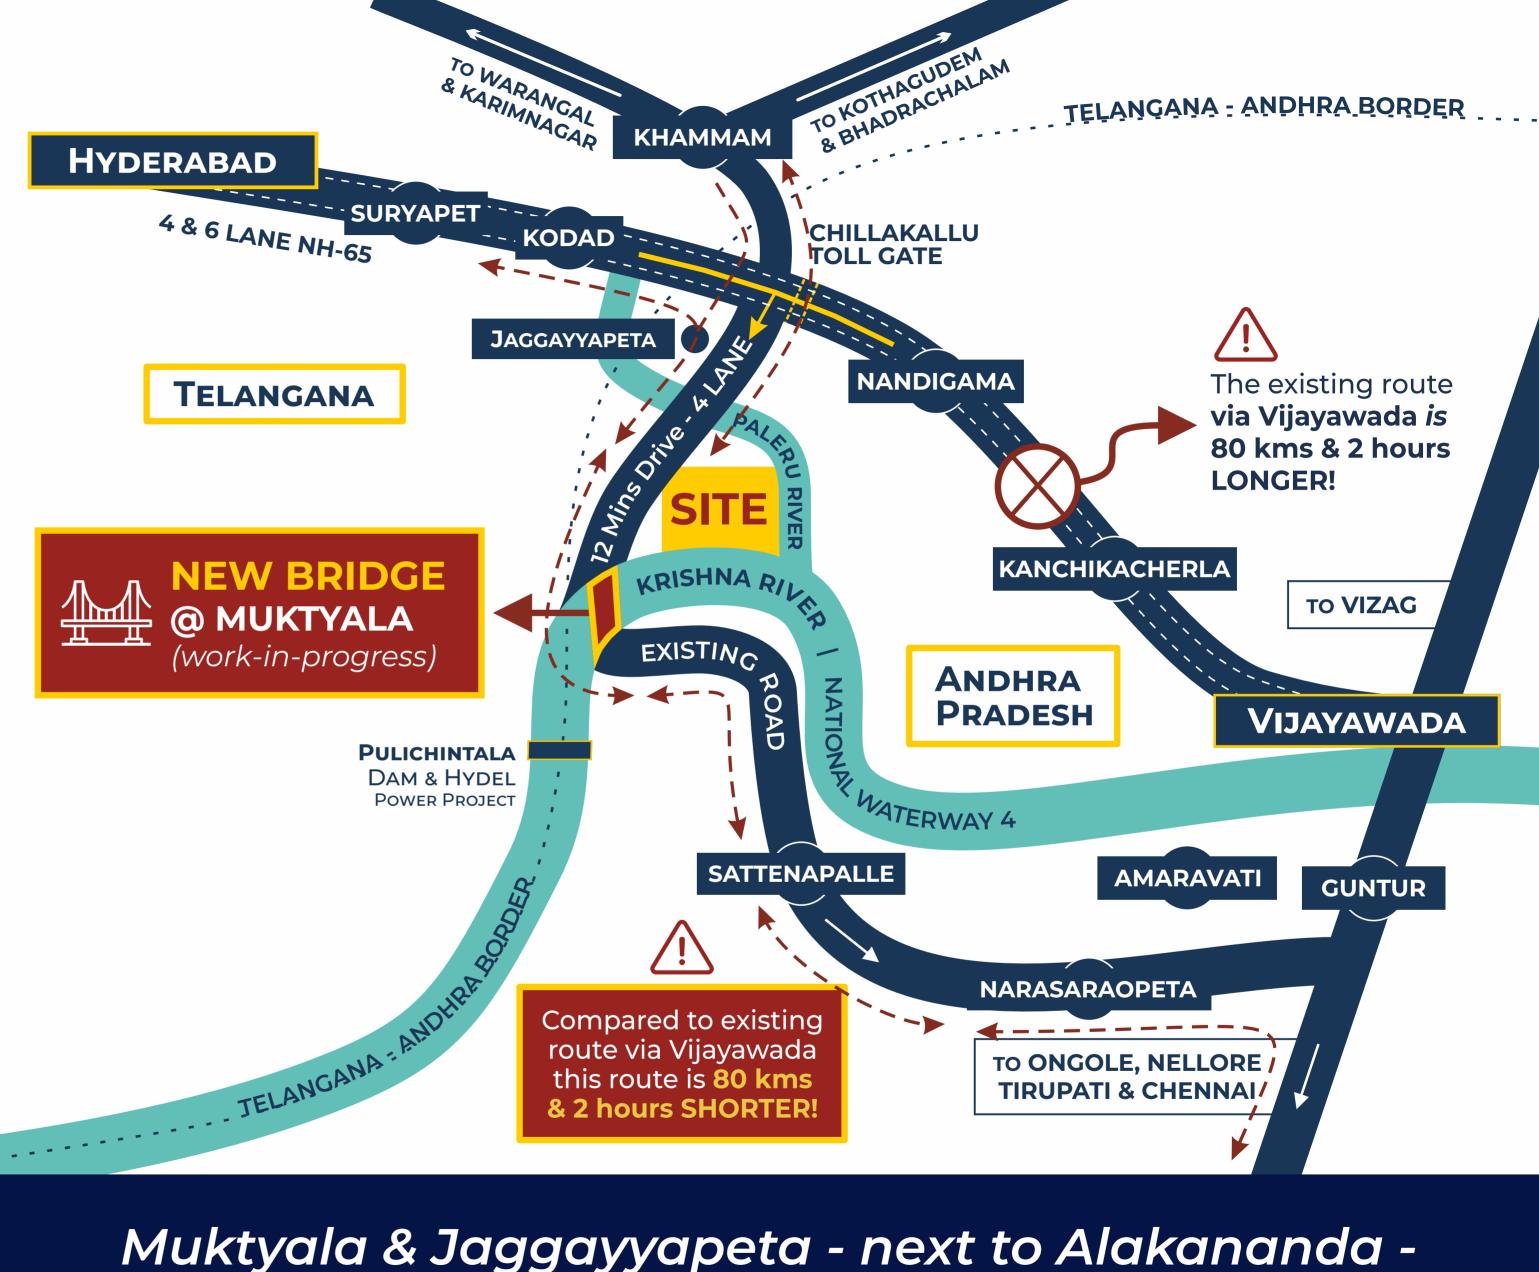

next to Alakananda...

**New Bridge on Krishna** being built **next to** Alakananda!

# New Bridge on Krishna River right NEXT to Alakananda!

The only 2 major bridges for people to **CROSS THE KRISHNA RIVER** are at Nalgonda & Vijayawada - almost 200 kms apart!

This **NEW BRIDGE** coming up **right-in-between**, will tremendously CUT DOWN TRAVEL TIME between major hubs of Telangana i.e. Hyderabad, Khammam, Kodad, Warangal, Karimnagar, Kothagudem, Bhadrachalam,

to

key hubs of Andhra, such as Guntur, Nellore, Ongole, Tirupati, Chittor & Chennai - COMPLETELY BYPASSING Vijayawada, saving people upto 80 Kms of distance & 2 hours of time!

will become a SHORT-CUT between TS & South AP!

Muktyala & Jaggayyapeta - next to Alakananda are becoming a Logistics Hub for AP & Telangana!