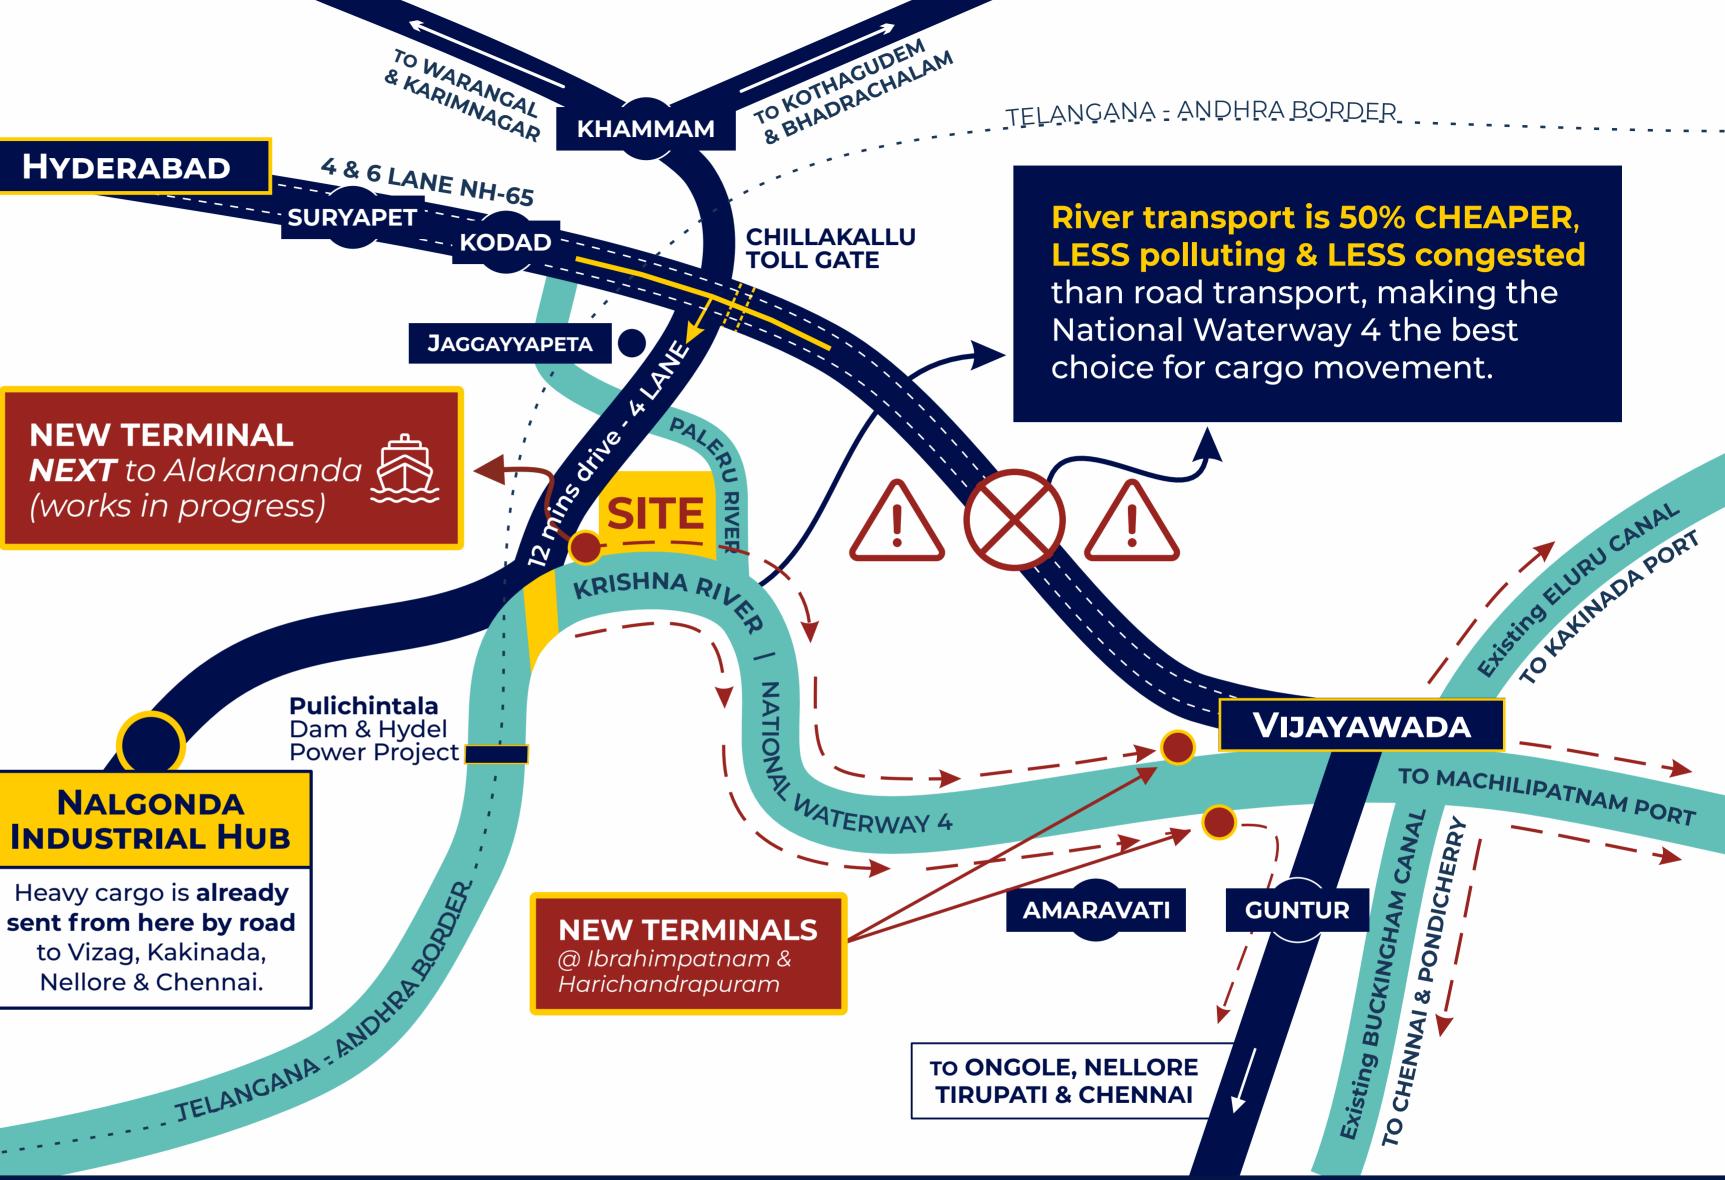

### Cruise & Cargo River Terminal right NEXT TO Alakananda!

Krishna River being developed as National WaterWay No.4 under Central Govt's Sagarmala program, to facilitate CARGO TRANSPORT between Telangana & AP's key deepwater ports.

**Tourism** will also become a big theme as Cruise Boats will connect key tourist spots along the Krishna river such as : Kanakadurga Temple / Bhavani Island, Vedadri Temple / Koti Lingala Temple Muktyala Fort & Pulichintala Dam!

Muktyala & Jaggayyapeta - next to Alakananda are becoming a Logistics Hub for AP & Telangana!