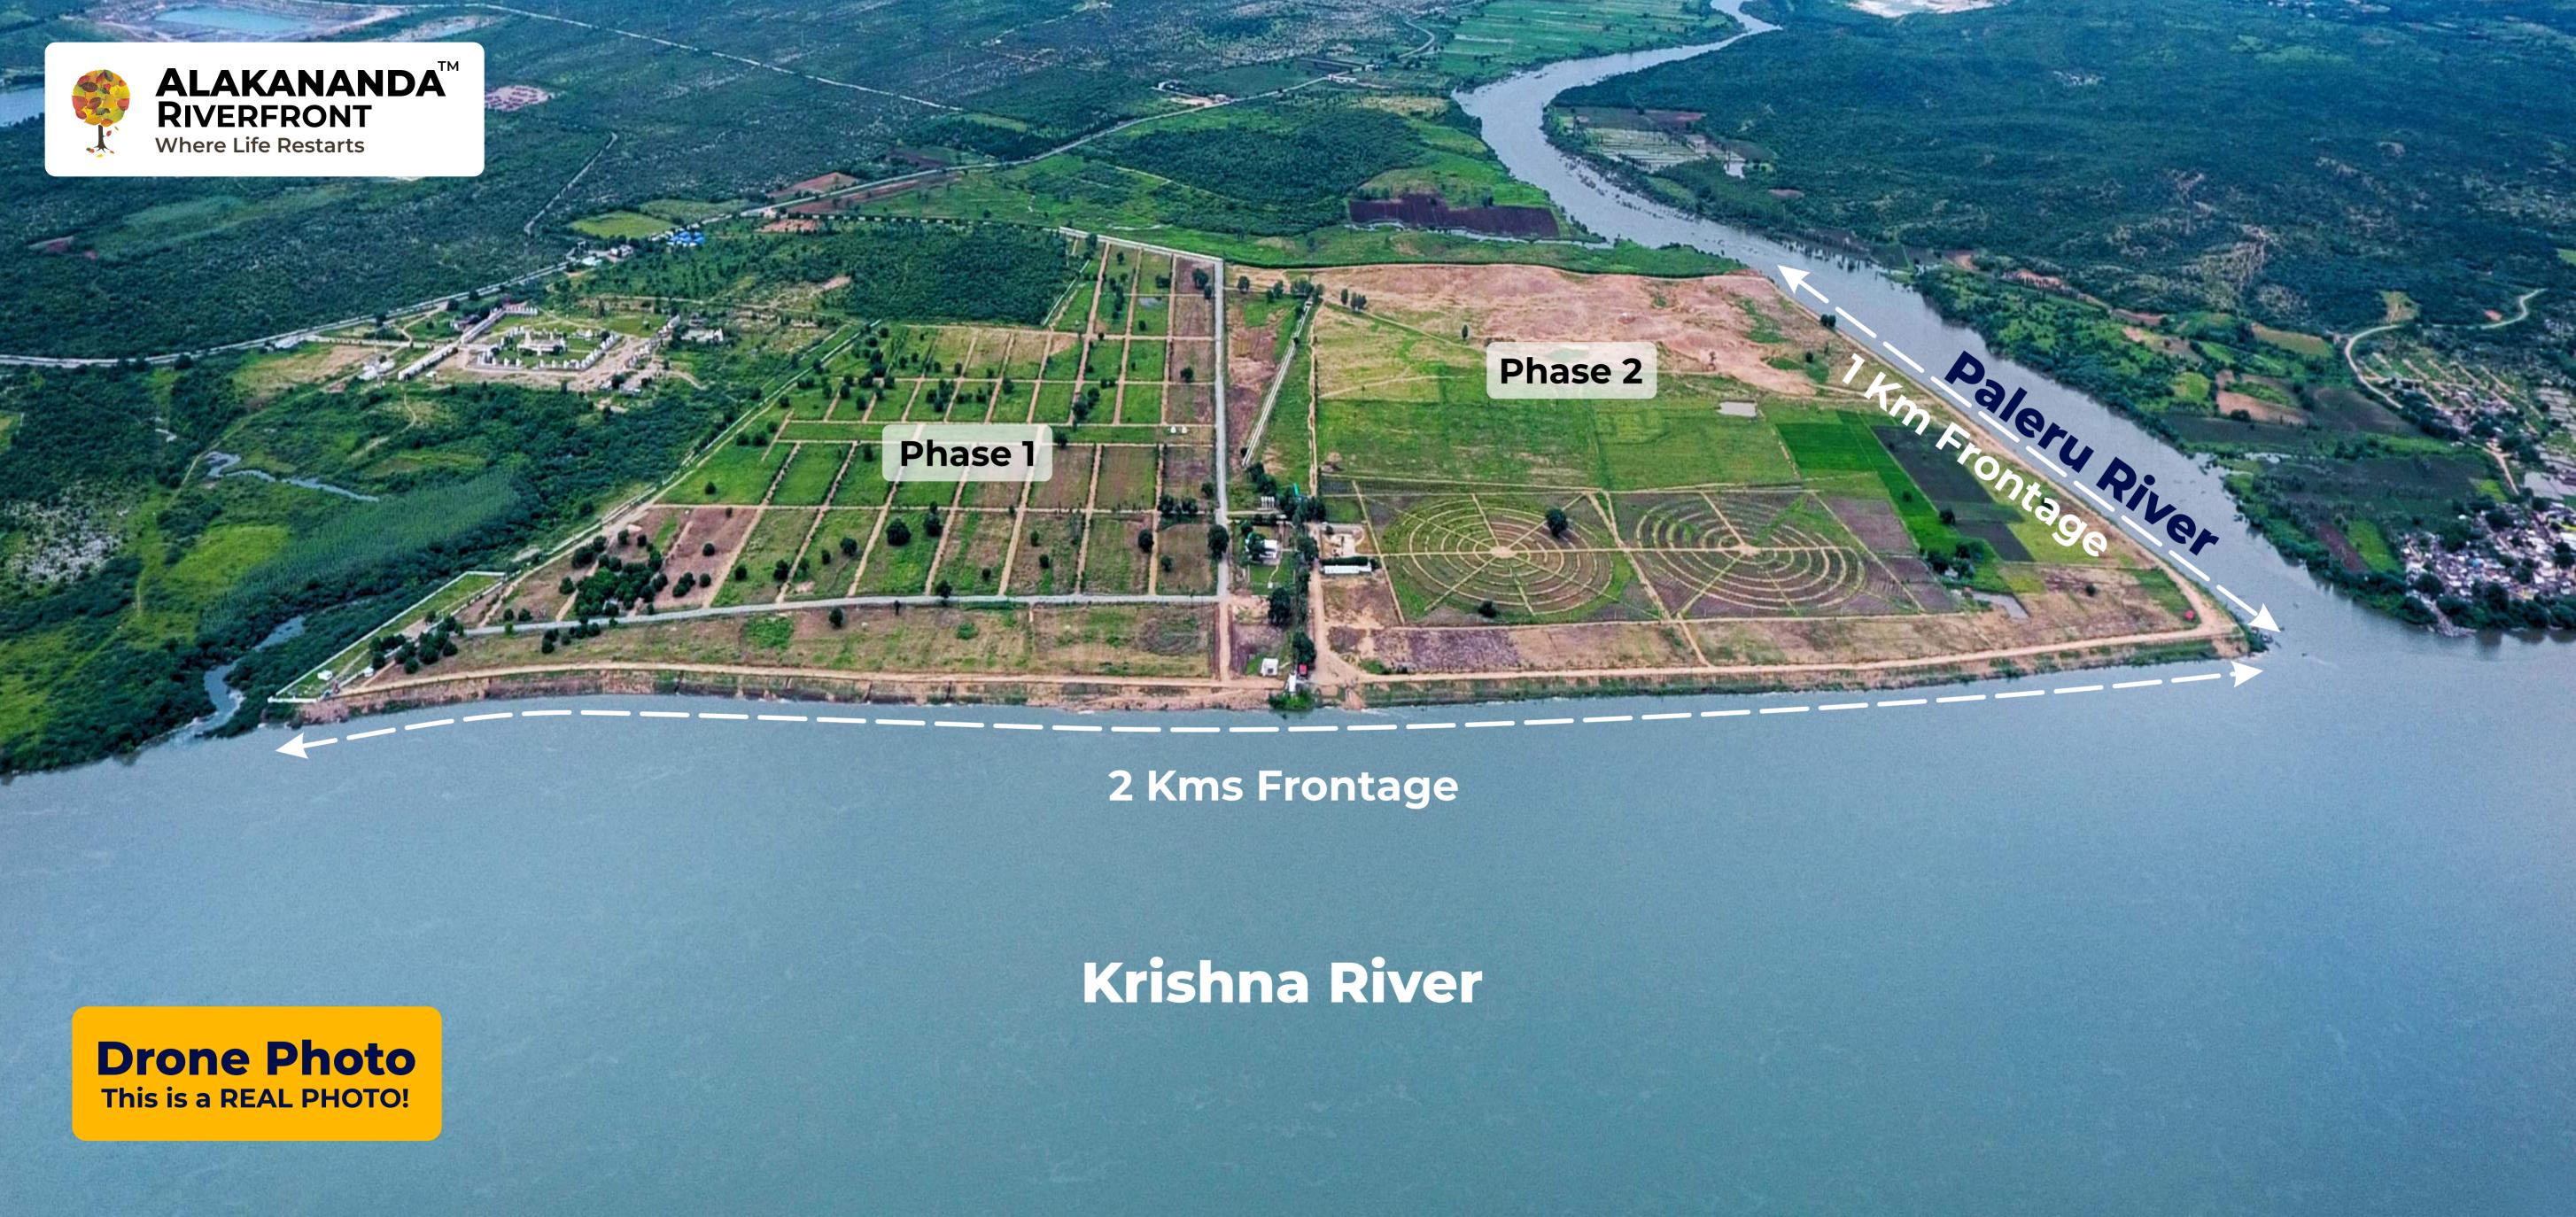

### **Drone Photo** This is a REAL PHOTO!

### **Construction Zone** (Phase 1 - 117 Acres)

### **330 Ft Buffer Zone** (No Construction Here)

# Fully Compliant with CRZ Rules

No-Construction **BUFFER ZONE of 330 FEET or 100 Meters maintained** from the Krishna River boundary.

As per Coastal Regulation Zone (CRZ) Norms of the Central Govt, a massive 48 Acres of pure riverfront land - approx 2 Kms stretch abutting the Krishna River - will forever remain open green space - WITHOUT plotting or construction.