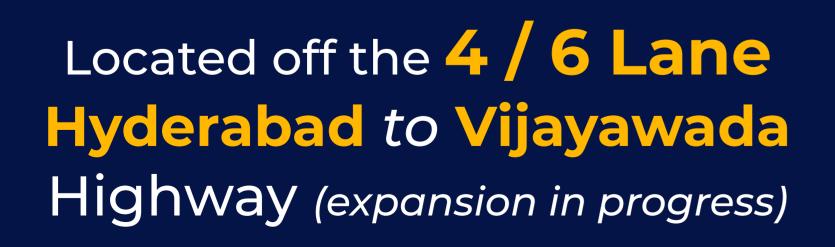

## **Right in the** CENTER of Andhra & Telangana

Making it equally attractive to people on **both sides!** 

Only 12 mins from the 4 & 6 lane Hyderabad to Vijayawada Highway, connected by a New 4 Lane BT Road

## **EXCELLENT CONNECTIVITY** Just 12 mins from HYD VGA Highway

Brand New 4 Lane Road for a congestion-free, NON-STOP journey from Highway to Alakananda (connecting upcoming river bridge 50% complete)

Entrance located right on this 4 Lane BT Road (existing 2 lanes being expanded)