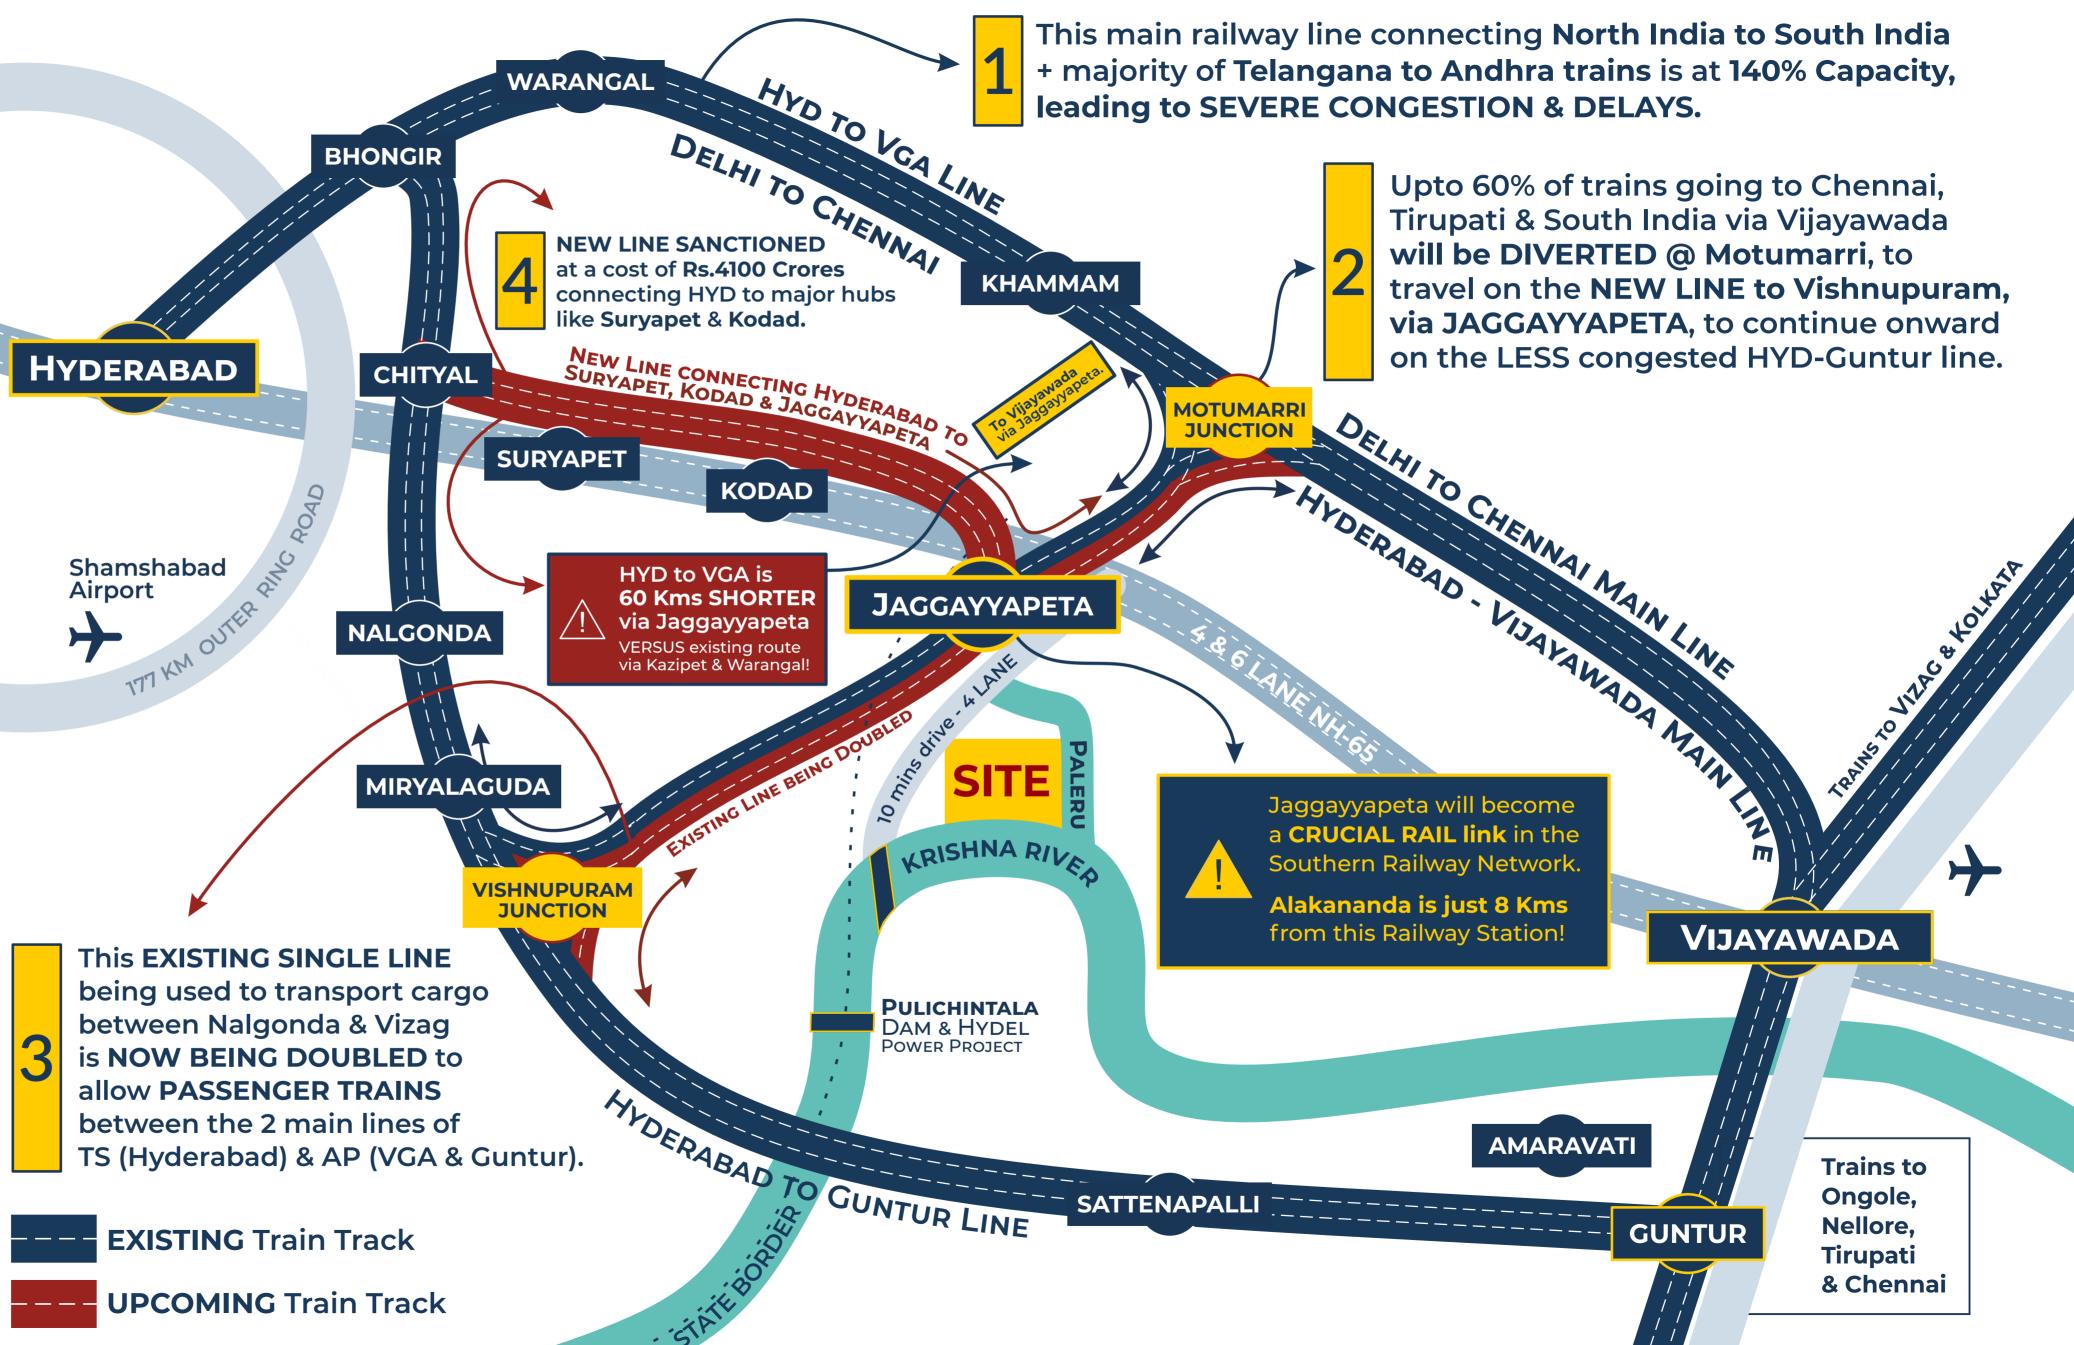

### New Railway Lines & Junction near Alakananda!

Central Govt is laying 2 new RAILWAY LINES at a cost of **Rs.5800 Crores** that will make Jaggayyapeta - 7 mins from Alakananda, a Major Railway Junction for AP & TS!

In the near future, a Vande Bharat Train to Alakananda is possible!

# New Bridge on Krishna River right NEXT to Alakananda!

The only 2 major bridges for people to **CROSS THE KRISHNA RIVER** are at Nalgonda & Vijayawada - almost 200 kms apart!

This **NEW BRIDGE** coming up **right-in-between**, will tremendously CUT DOWN TRAVEL TIME between major hubs of Telangana i.e. Hyderabad, Khammam, Kodad, Warangal, Karimnagar, Kothagudem, Bhadrachalam,

to

key hubs of Andhra, such as Guntur, Nellore, Ongole, Tirupati, Chittor & Chennai - COMPLETELY BYPASSING Vijayawada, saving people upto 80 Kms of distance & 2 hours of time!

will become a SHORT-CUT between TS & South AP!

### Cruise & Cargo River Terminal right NEXT TO Alakananda!

Krishna River being developed as National WaterWay No.4 under Central Govt's Sagarmala program, to facilitate CARGO TRANSPORT between Telangana & AP's key deepwater ports.

**Tourism** will also become a big theme as Cruise Boats will connect key tourist spots along the Krishna river such as : Kanakadurga Temple / Bhavani Island, Vedadri Temple / Koti Lingala Temple Muktyala Fort & Pulichintala Dam!

Muktyala & Jaggayyapeta - next to Alakananda are becoming a Logistics Hub for AP & Telangana!