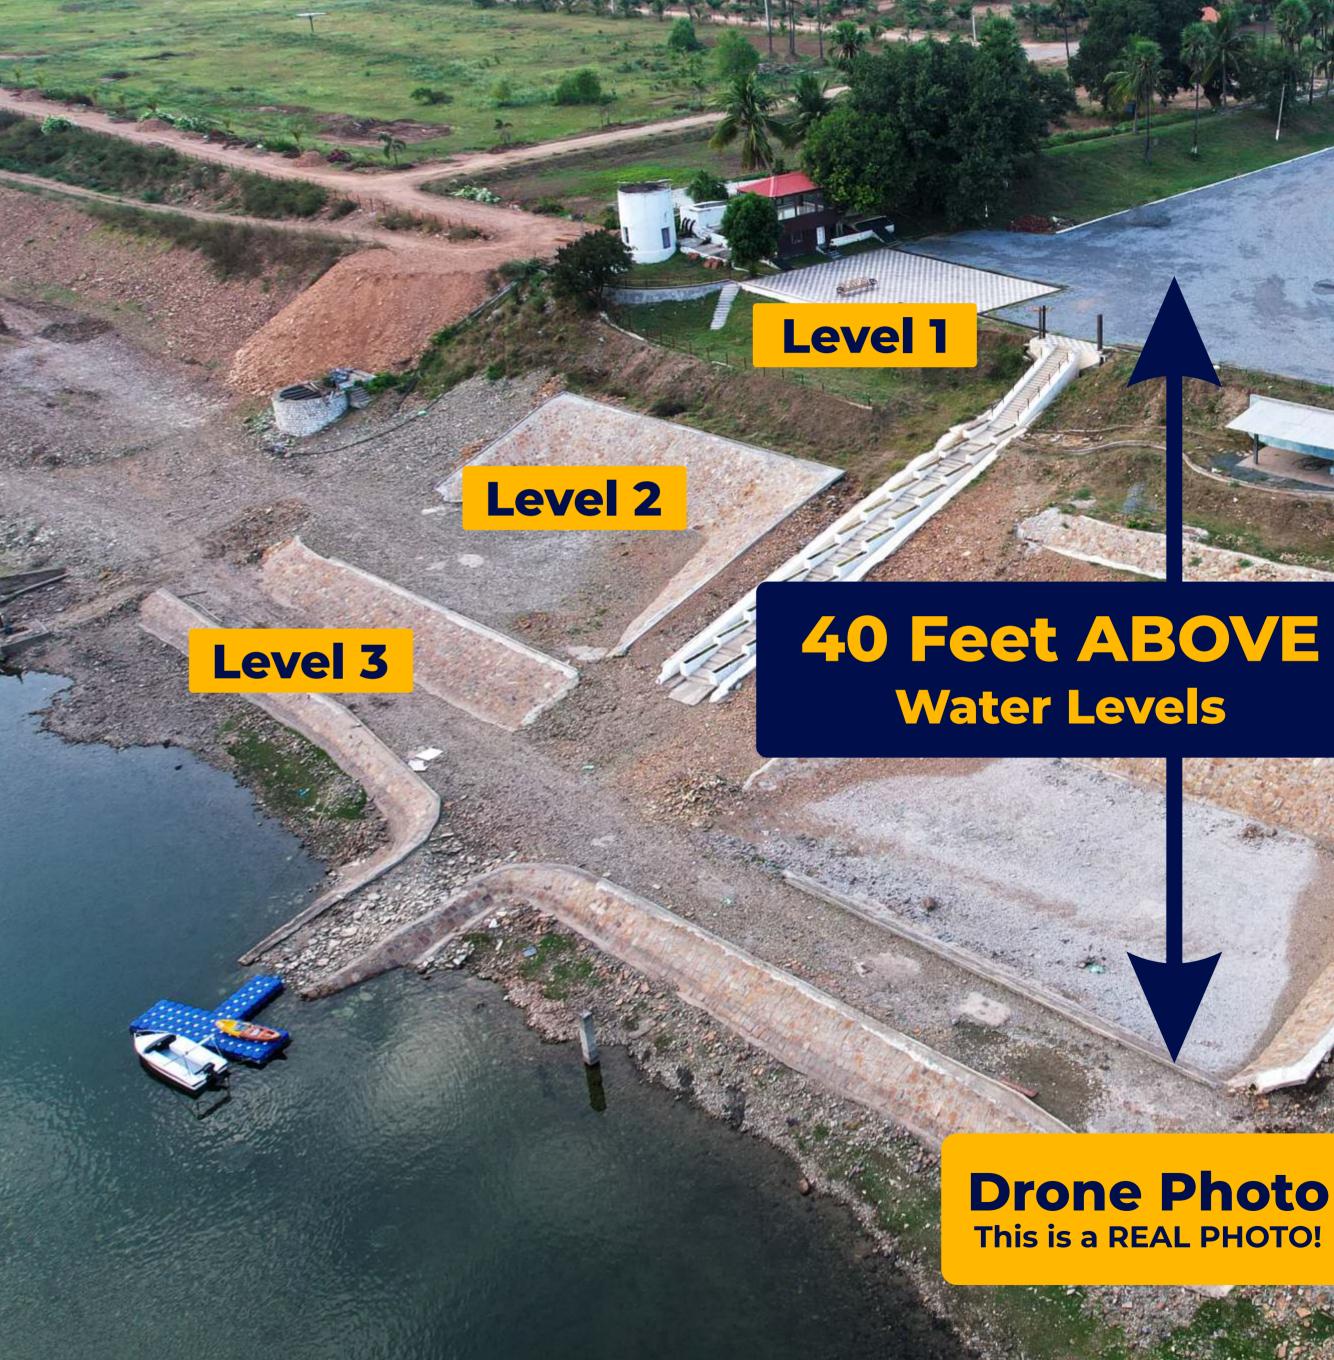

# ZERO-Risk of **Flooding**

This is like sitting 4 Floors ABOVE normal levels, making it impossible for water to enter our land, even during the worst possible floods!

In the last 100 years of floods on Krishna River, the highest water levels recorded was ONLY 27 Feet - which means we are still 13 Feet ABOVE the HIGHEST possible levels, making it **ABSOLUTELY SAFE to build** your home here...

### **Construction Zone** (Phase 1 - 117 Acres)

### **330 Ft Buffer Zone** (No Construction Here)

### **Drone Photo** This is a REAL PHOTO!