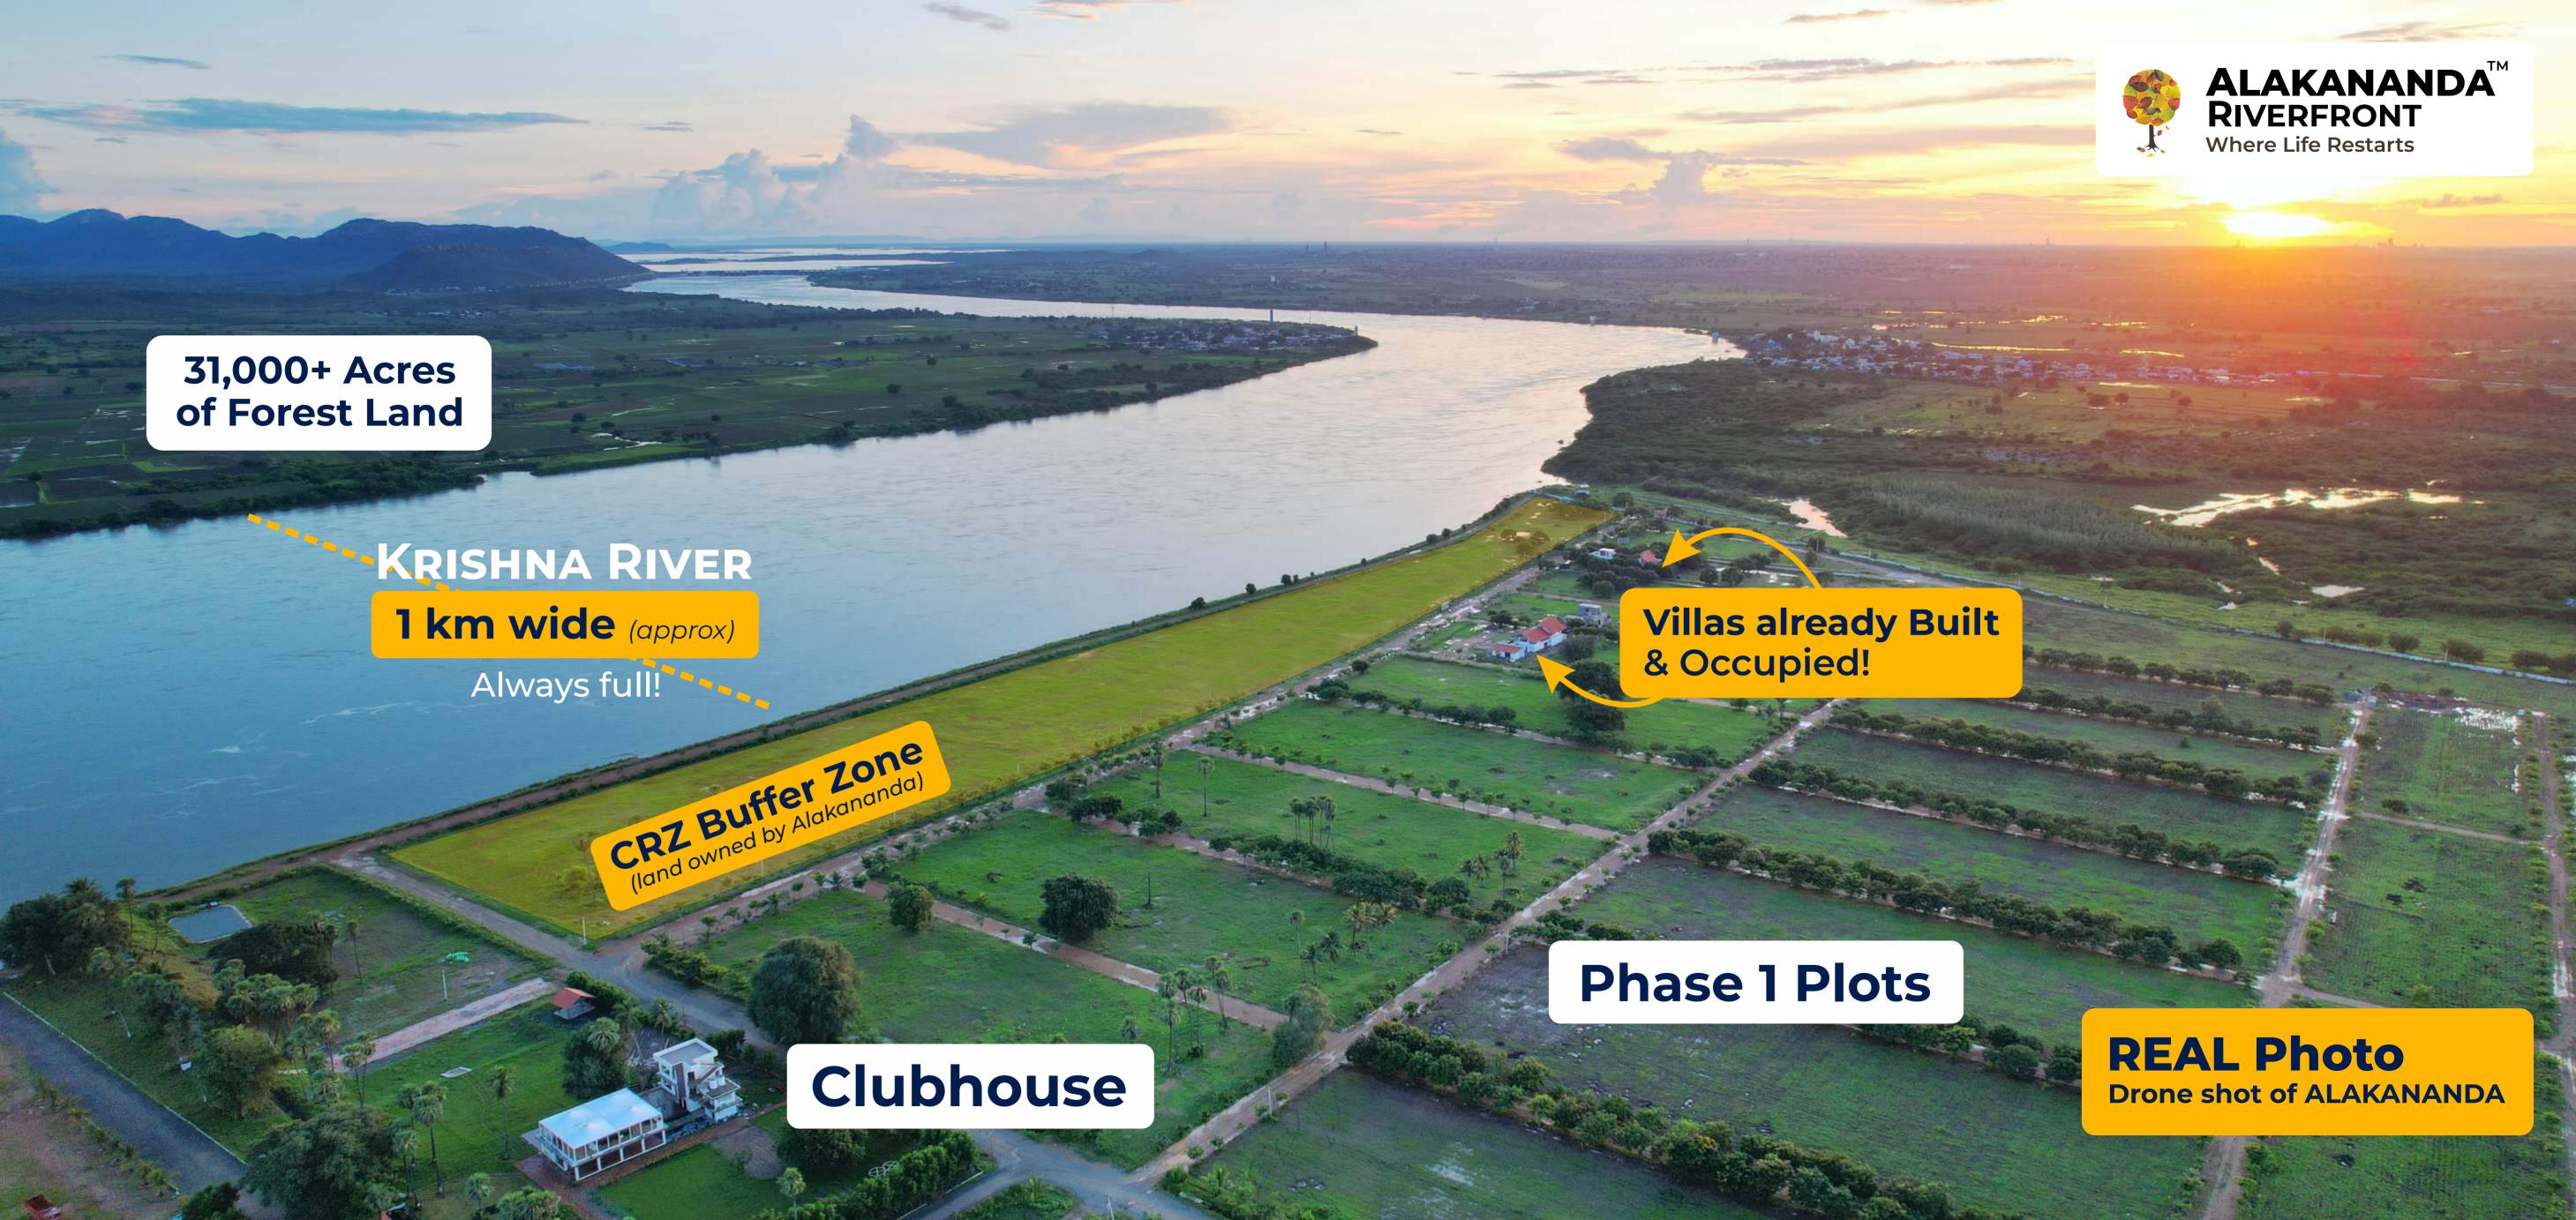

# No graphics or artistic images here...

everything you are about to see is a REAL PHOTO of work at site!

**REAL Photo** 

**Drone shot of ALAKANANDA** 

Krishna River

## Fully Compliant with CRZ / FTL Rules

No-Construction **BUFFER ZONE of 330 FEET or 100 Meters maintained** *from the* Krishna River boundary.

As per Coastal Regulation Zone (CRZ) Norms of the Central Govt, a massive 48 Acres of pure riverfront land - 3 Kms abutting the Krishna & Paleru Rivers - will FOREVER REMAIN OPEN green space - WITHOUT plotting or construction.

#### \*\* Krishna River

1 km wide (approx)

Always full!