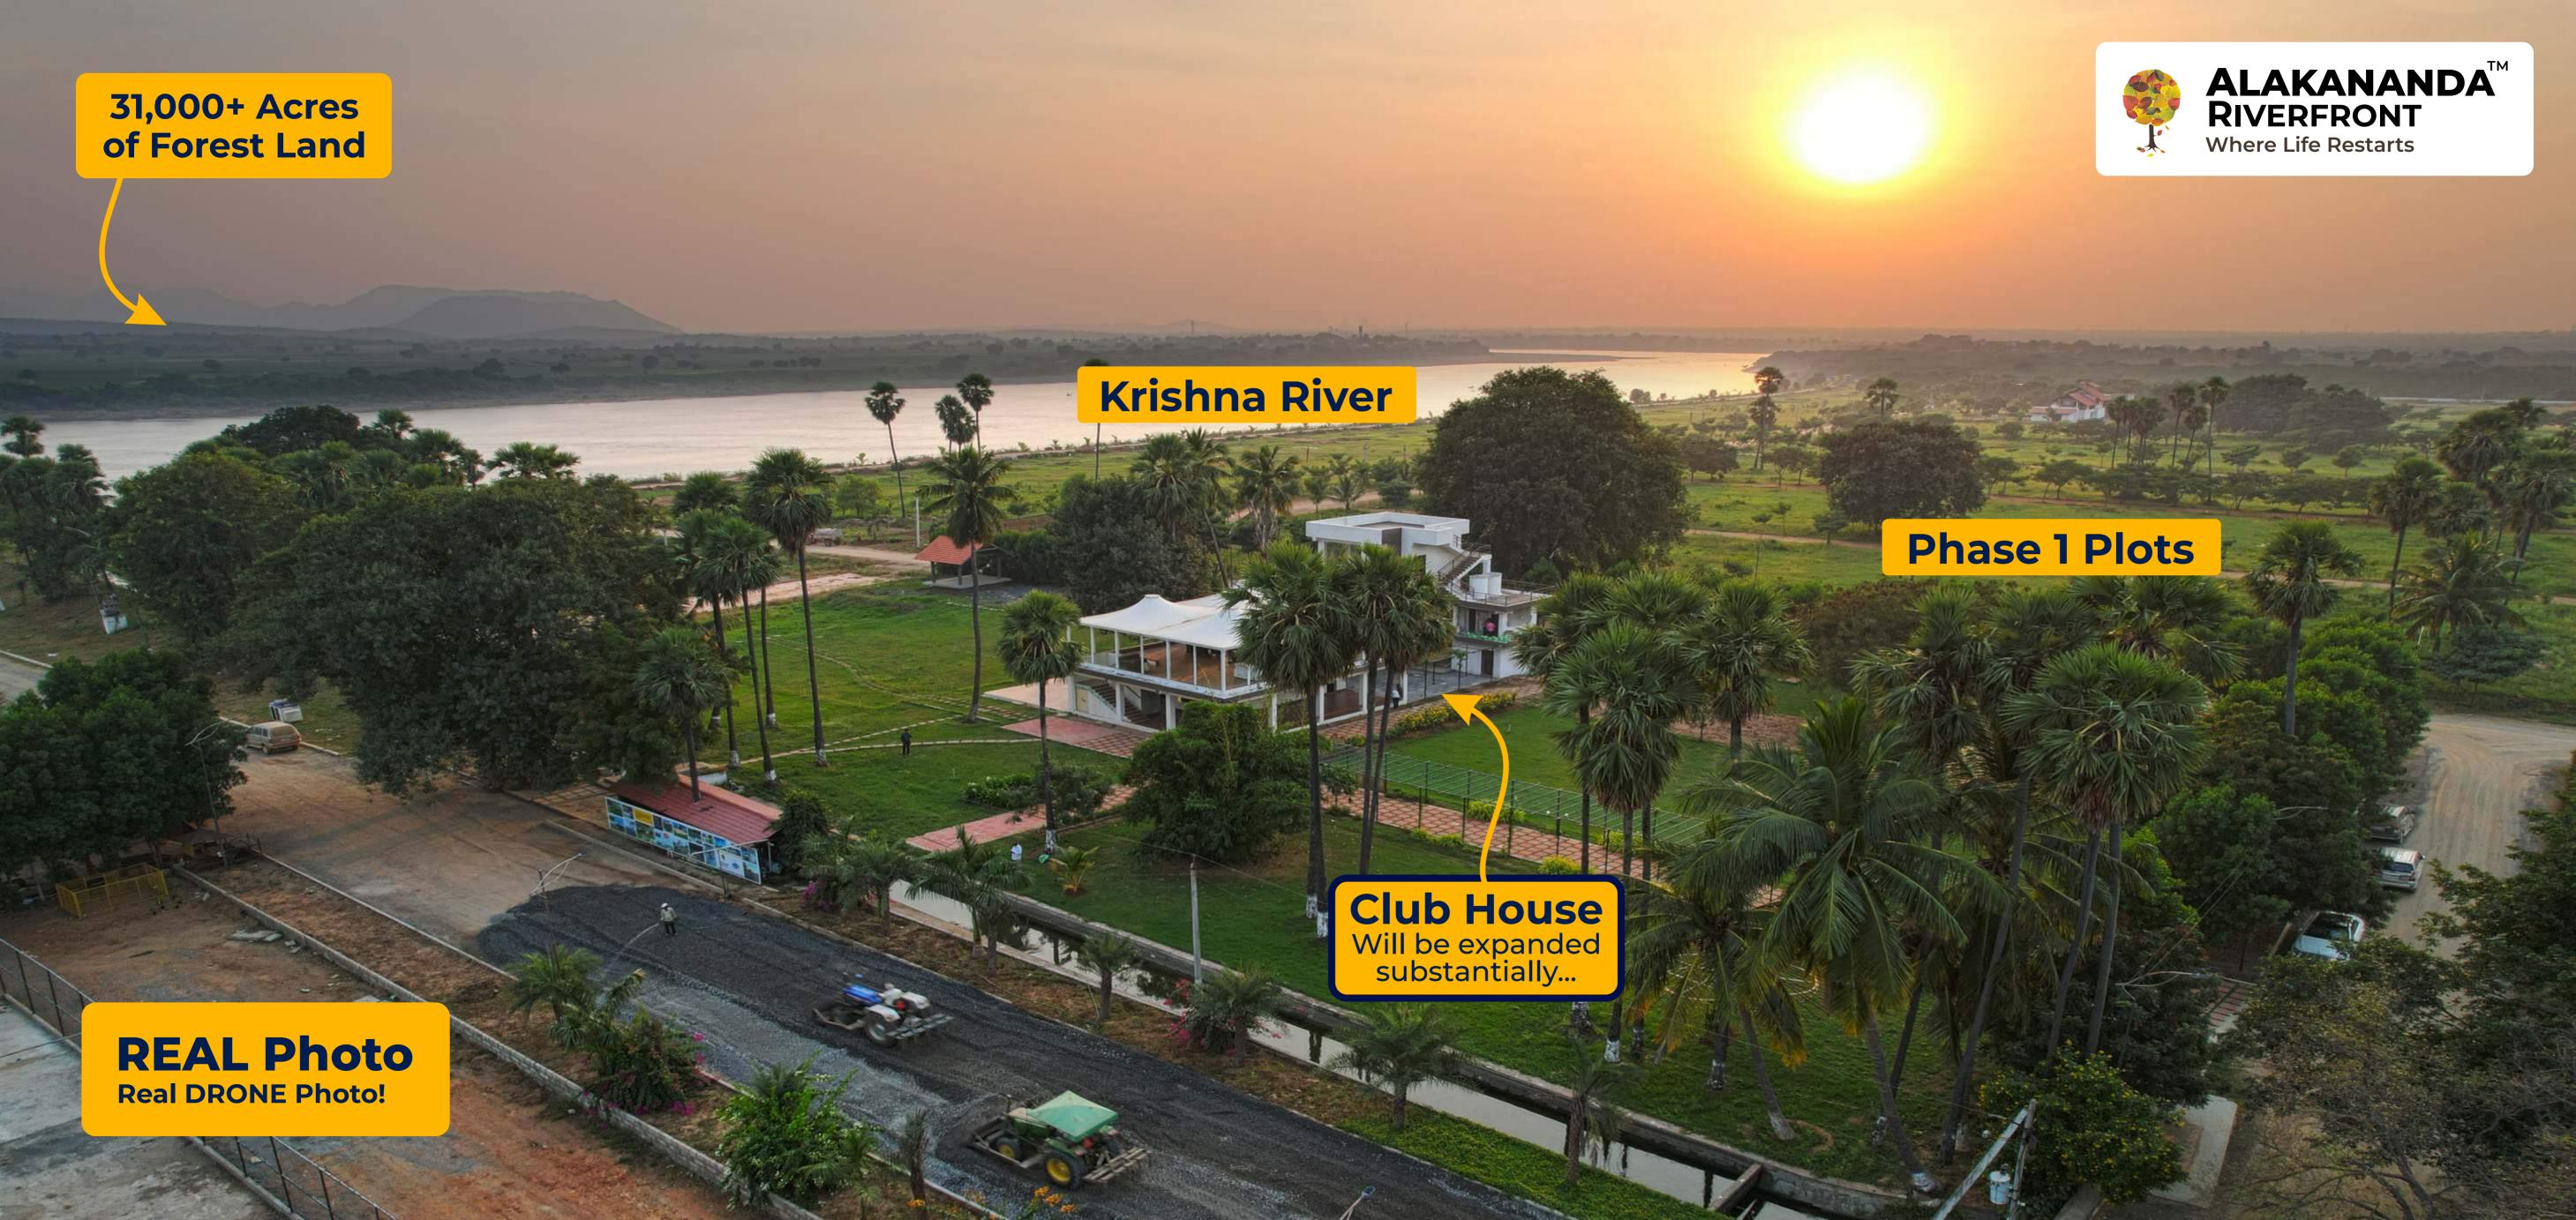

# No graphics or artistic images here...

everything you are about to see is a REAL PHOTO of work at site!

**REAL Photo** 

**Drone shot of ALAKANANDA** 

Krishna River

### 20 Acre RiverFront ClubHouse

Phase 1 Operational

1st time in India for a Residential Layout

#### \*\* Krishna River

1 km wide (approx)

Always full!