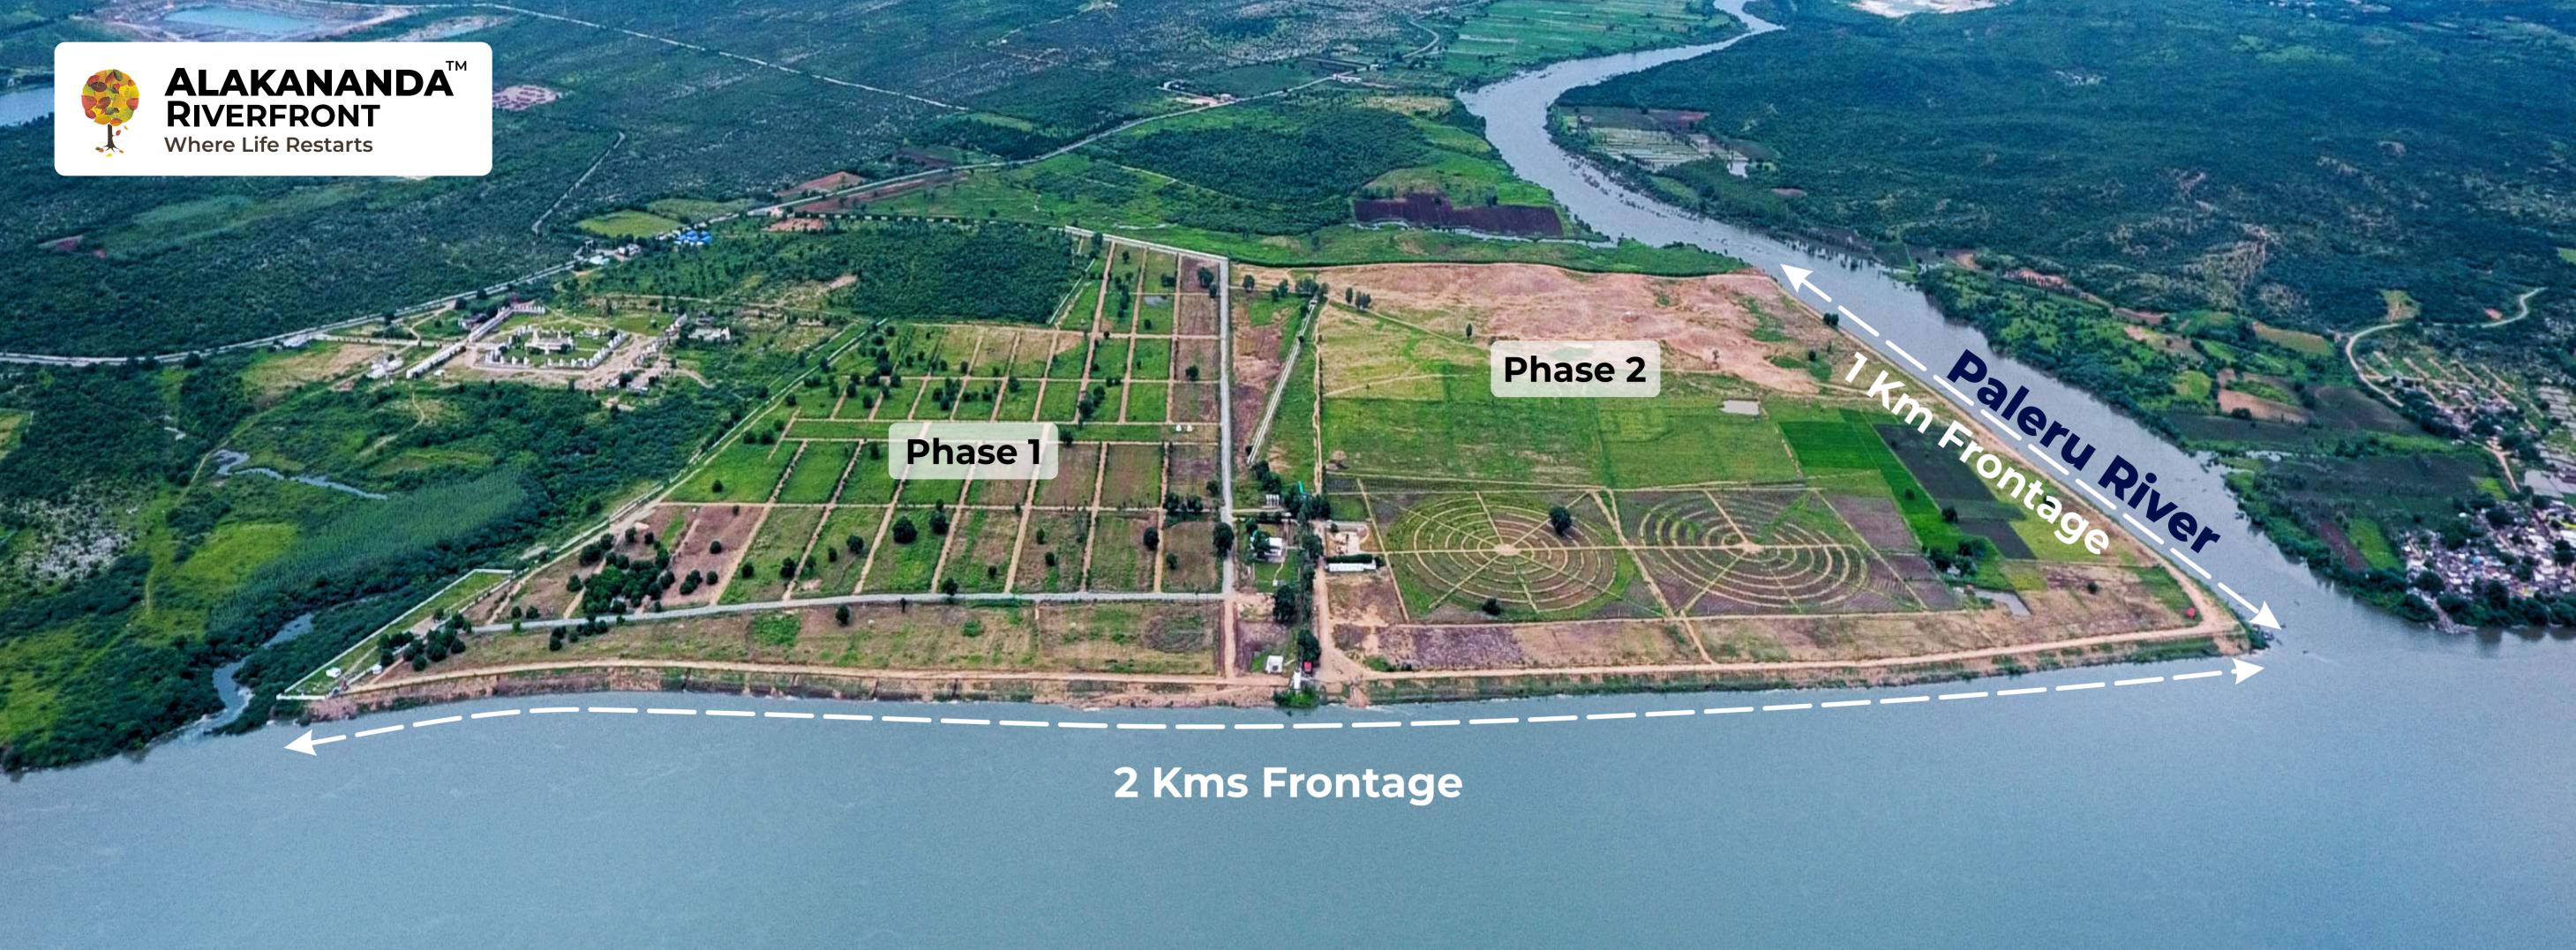

India's

1st & ONLY

Riverfront

Gated Community

of Approved Villa PLOTs on the

Banks of KRISHNA & Paleru Rivers

**CRDA Approved** 

Best of Amaravati
with
India's LONGEST
Private RiverFront - 3 Kms Long!

## Fully Compliant with CRZ / FTL Rules

No-Construction **BUFFER ZONE of 330 FEET or 100 Meters maintained** *from the* Krishna River boundary.

As per Coastal Regulation Zone (CRZ) Norms of the Central Govt, a massive 48 Acres of pure riverfront land - 3 Kms abutting the Krishna & Paleru Rivers - will FOREVER REMAIN OPEN green space - WITHOUT plotting or construction.