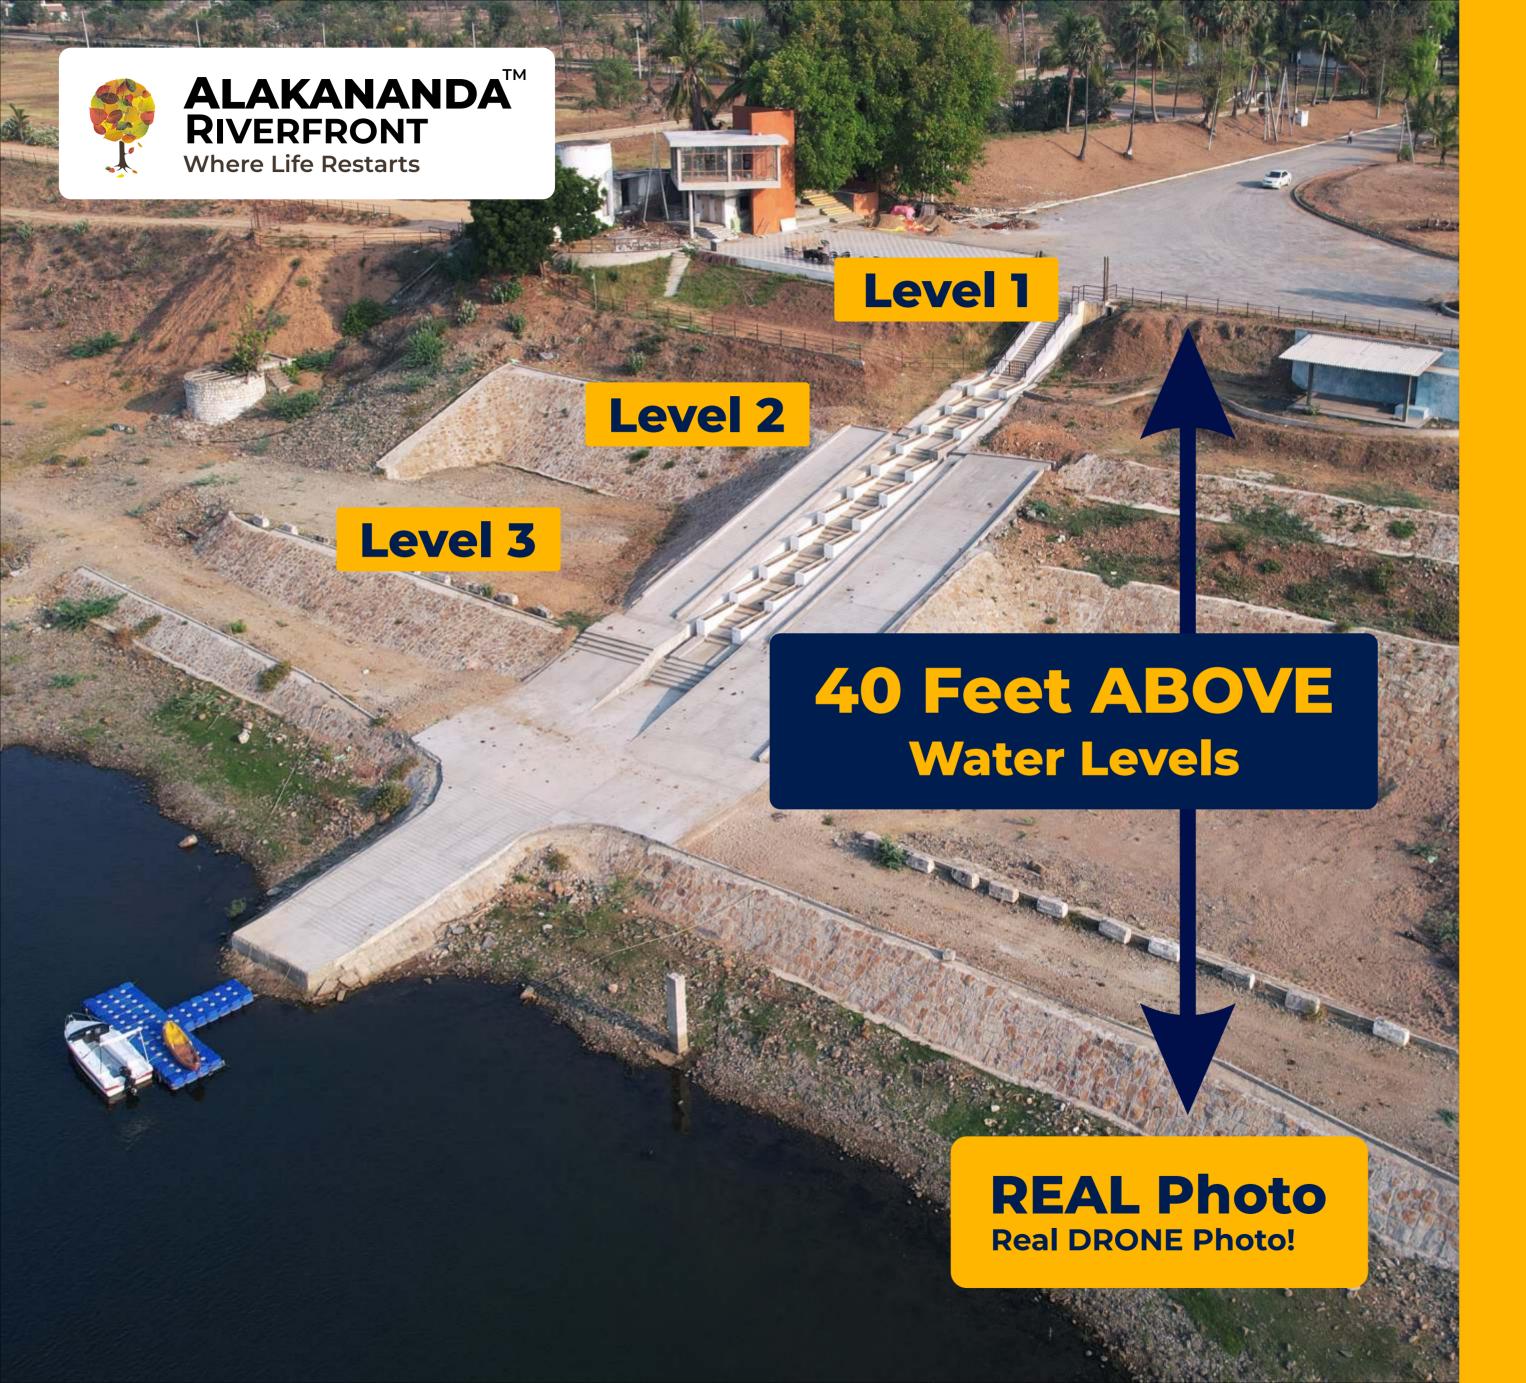

# ZERO-Risk of Flooding

Entire land is SAFELY located 40 FEET <u>ABOVE</u> Water Levels

This is like sitting 4 Floors ABOVE normal levels, making it impossible for water to enter our land, even during the worst possible floods!

In the last 100 YEARS of FLOODS in Krishna River, the highest flood was in September 2024 (11.5 lakh cusecs!). When Vijayawada was flooded, water levels came up to MAX 31 feet at Alakananda - which means we were still 9 feet ABOVE WATER - making us ABSOLUTELY SAFE!