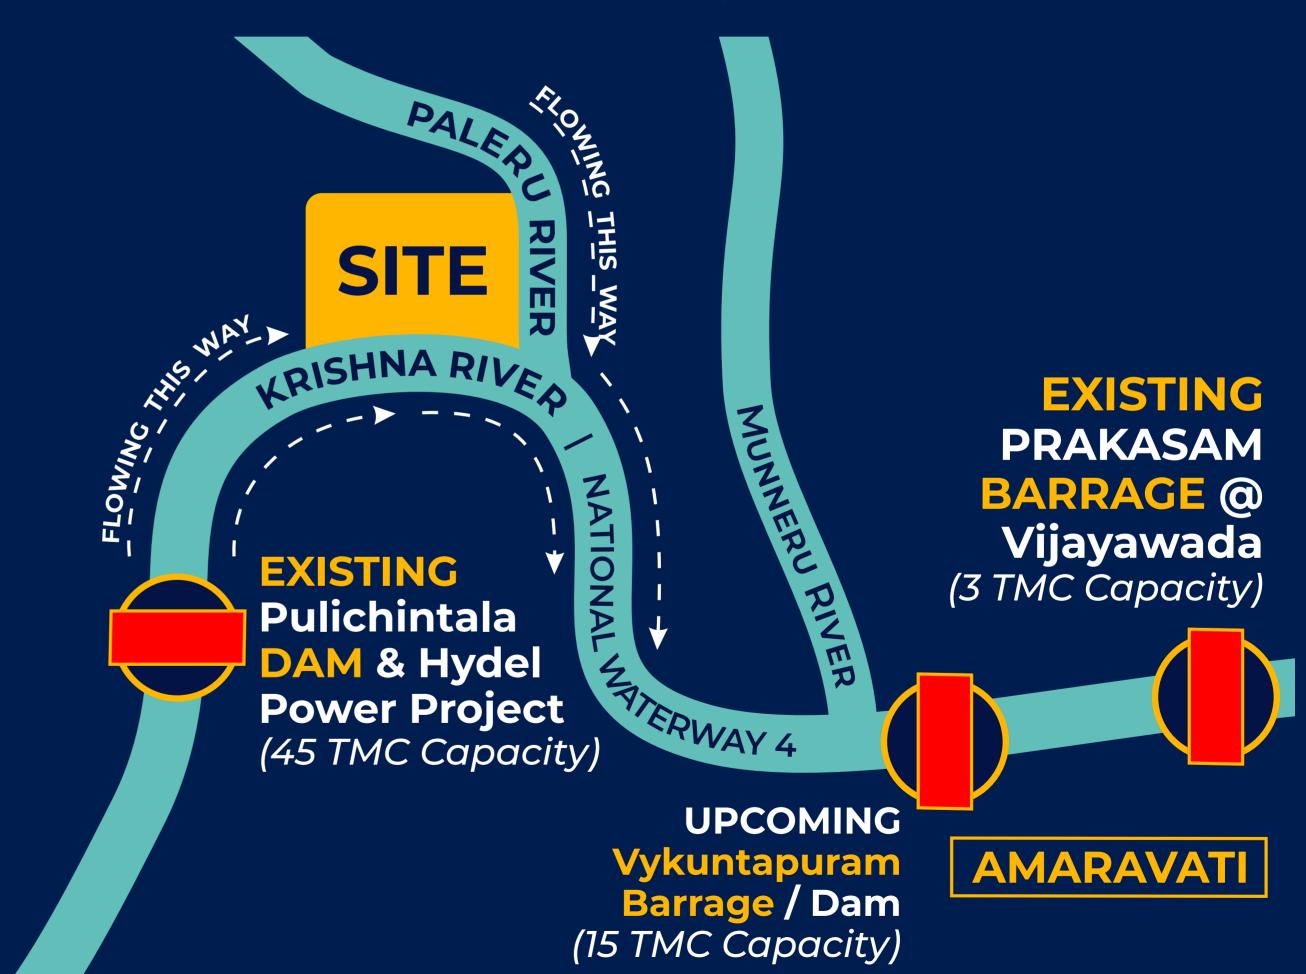

# At Alakananda, Krishna River is always FULL of WATER year-long because...

We are located **IN-BETWEEN** Pulichintala Dam **up-stream** & Prakasam Barrage **downstream...** 

Since the river is the MAIN SOURCE of Drinking & Irrigation water for Amaravati, Vijayawada & Guntur regions, it continuously receives water from the Pulichintala Dam up-stream - also a hydel power project releasing water continuously.

Only **if Amaravati, Vijayawada & Guntur get totally FLOODED** - as they are downstream, is there
a very small chance of flooding in **Alakananda!** 

This also means NO-CHANCE of flooding as we are sitting Between 2 Dams on 2 Sides, where River Water Levels are constantly monitored & controlled by the Govt...