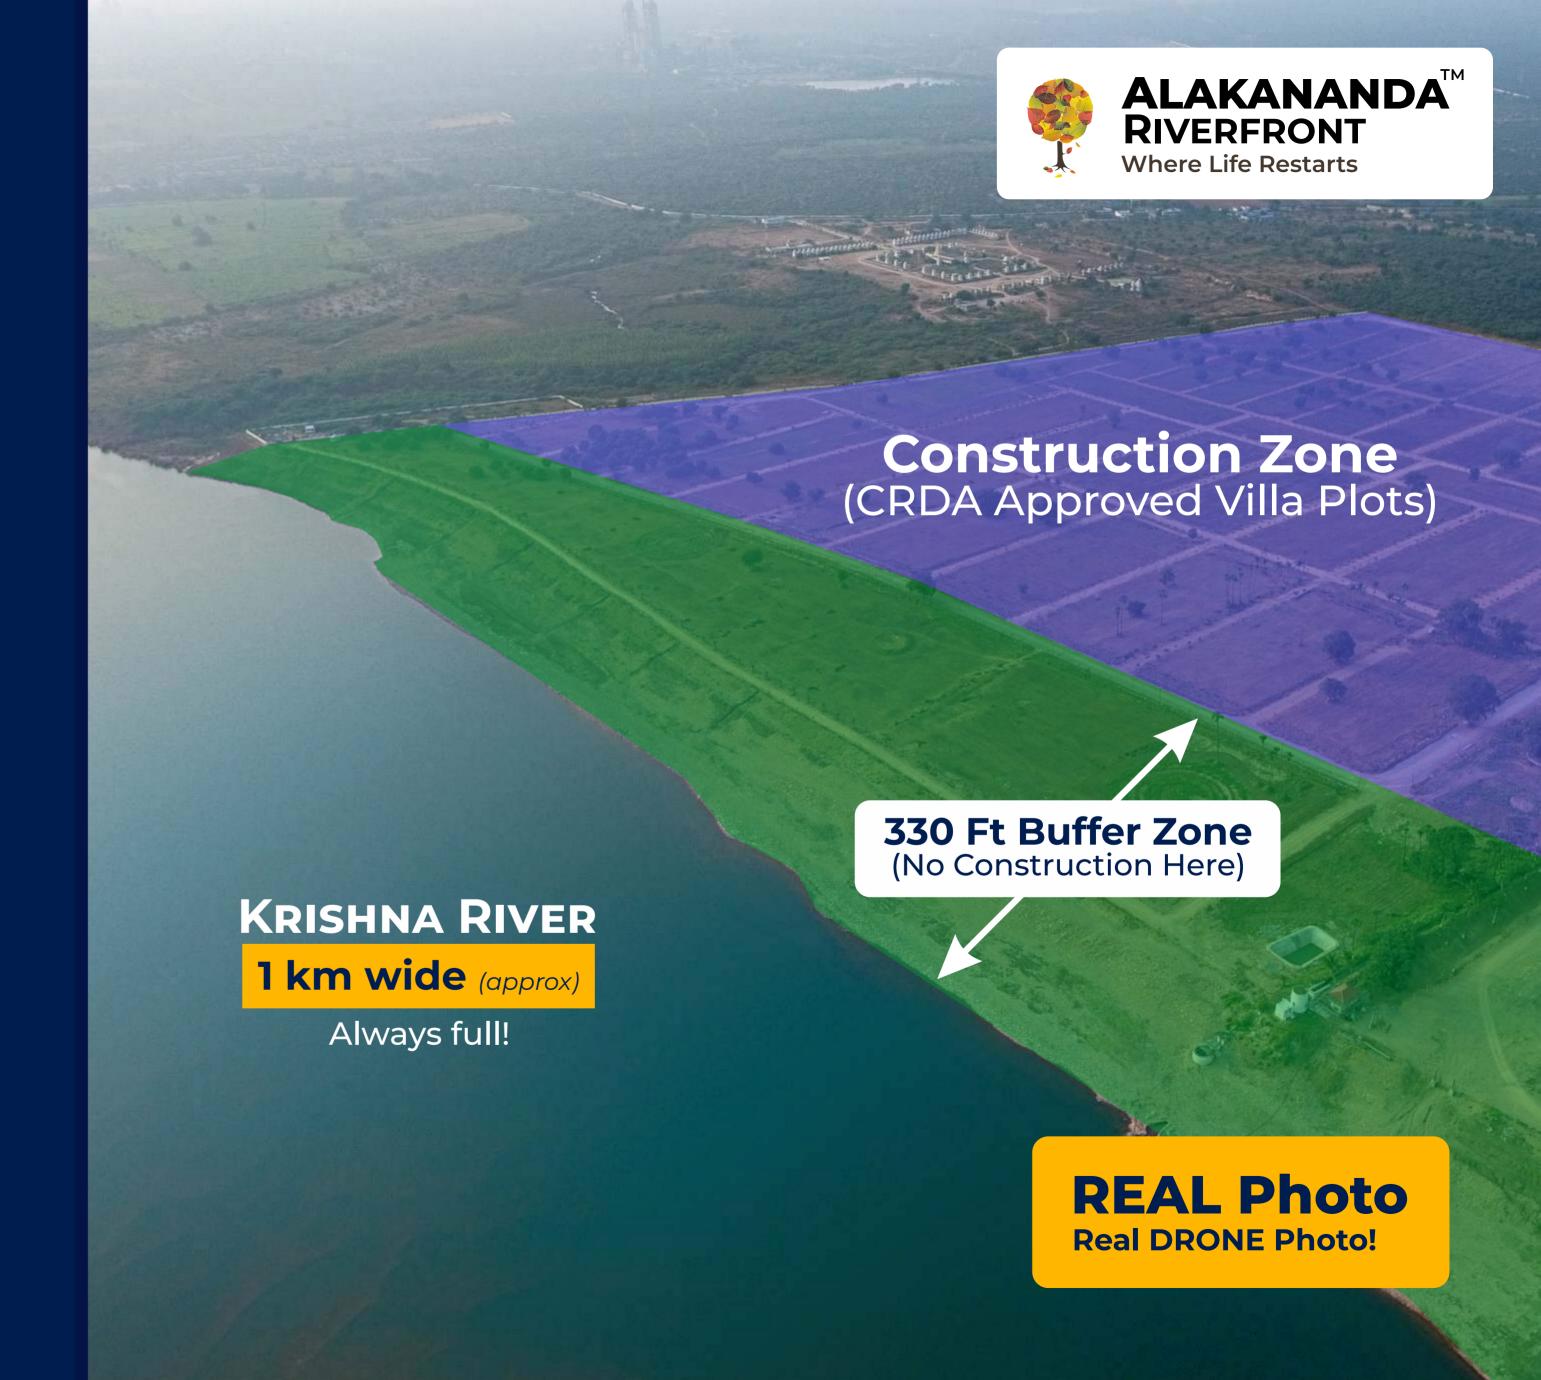

## Fully Compliant with CRZ / FTL Rules

No-Construction **BUFFER ZONE of 330 FEET or 100 Meters maintained** *from the* Krishna River boundary.

As per Coastal Regulation Zone (CRZ) Norms of the Central Govt, a massive 48 Acres of pure riverfront land - 3 Kms abutting the Krishna & Paleru Rivers - will FOREVER REMAIN OPEN green space - WITHOUT plotting or construction.

#### \*\* Krishna River

1 km wide (approx)

Always full!