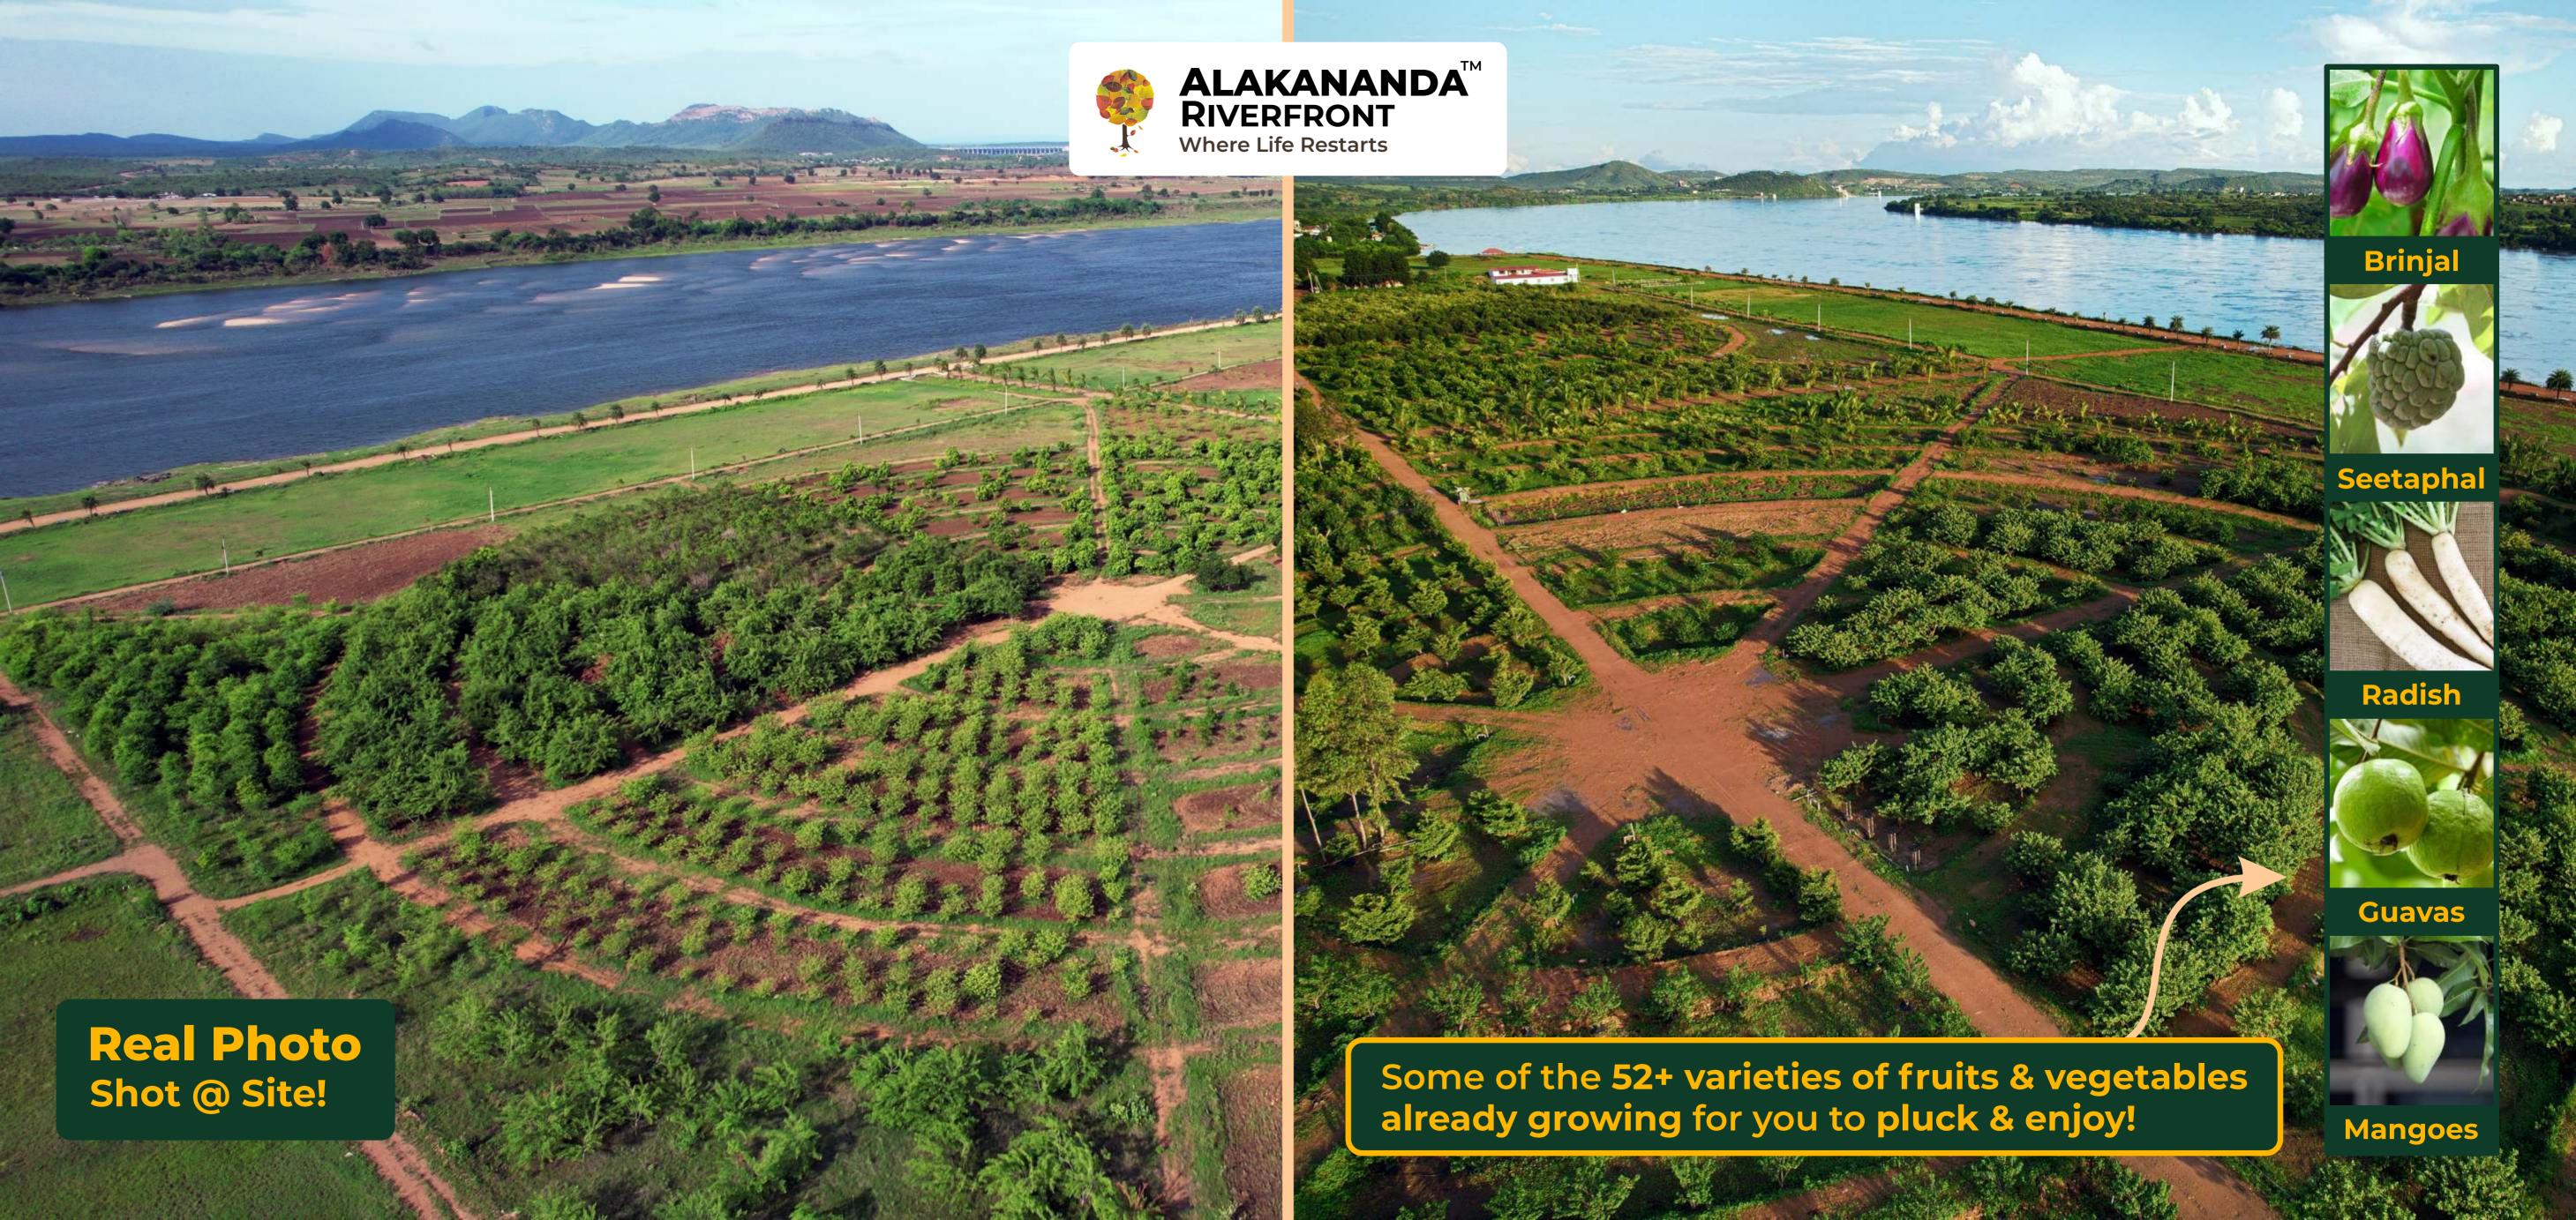

## 40 Acres Botanical Gardens

22,000+ Trees / 52+ Varieties

of Fruits & Vegetables already planted & fruiting!

1st of its kind in TS & AP in a Residential Layout