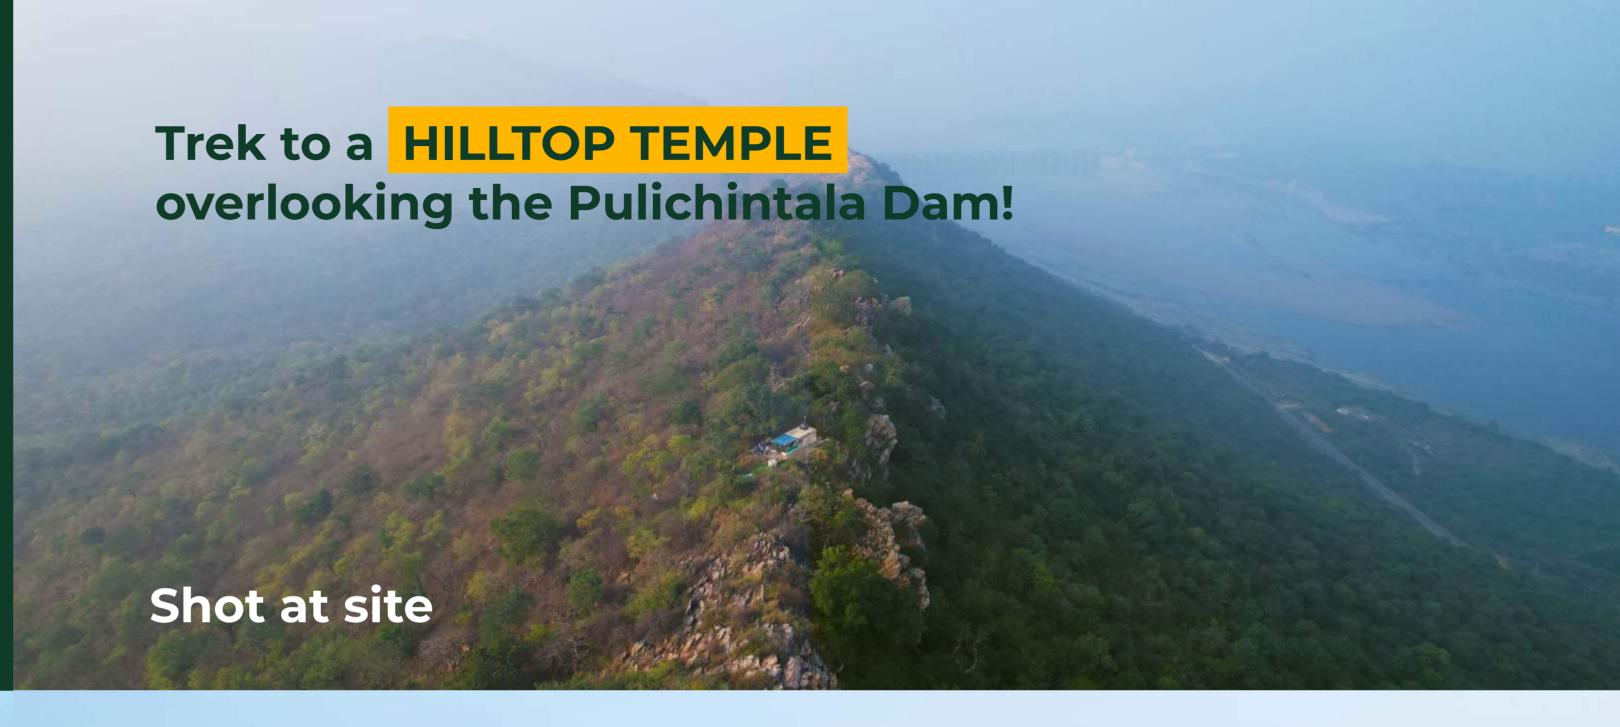

# No graphics or artistic images here...

everything you are about to see is a REAL PHOTO of work at site!

**REAL Photo** 

**Drone shot of ALAKANANDA** 

Krishna River

# At Alakananda, Krishna River is always FULL of WATER year-long because...

We are located **IN-BETWEEN** Pulichintala Dam **up-stream** & Prakasam Barrage **downstream...** 

Since the river is the MAIN SOURCE of Drinking & Irrigation water for Amaravati, Vijayawada & Guntur regions, it continuously receives water from the Pulichintala Dam up-stream - also a hydel power project releasing water continuously.