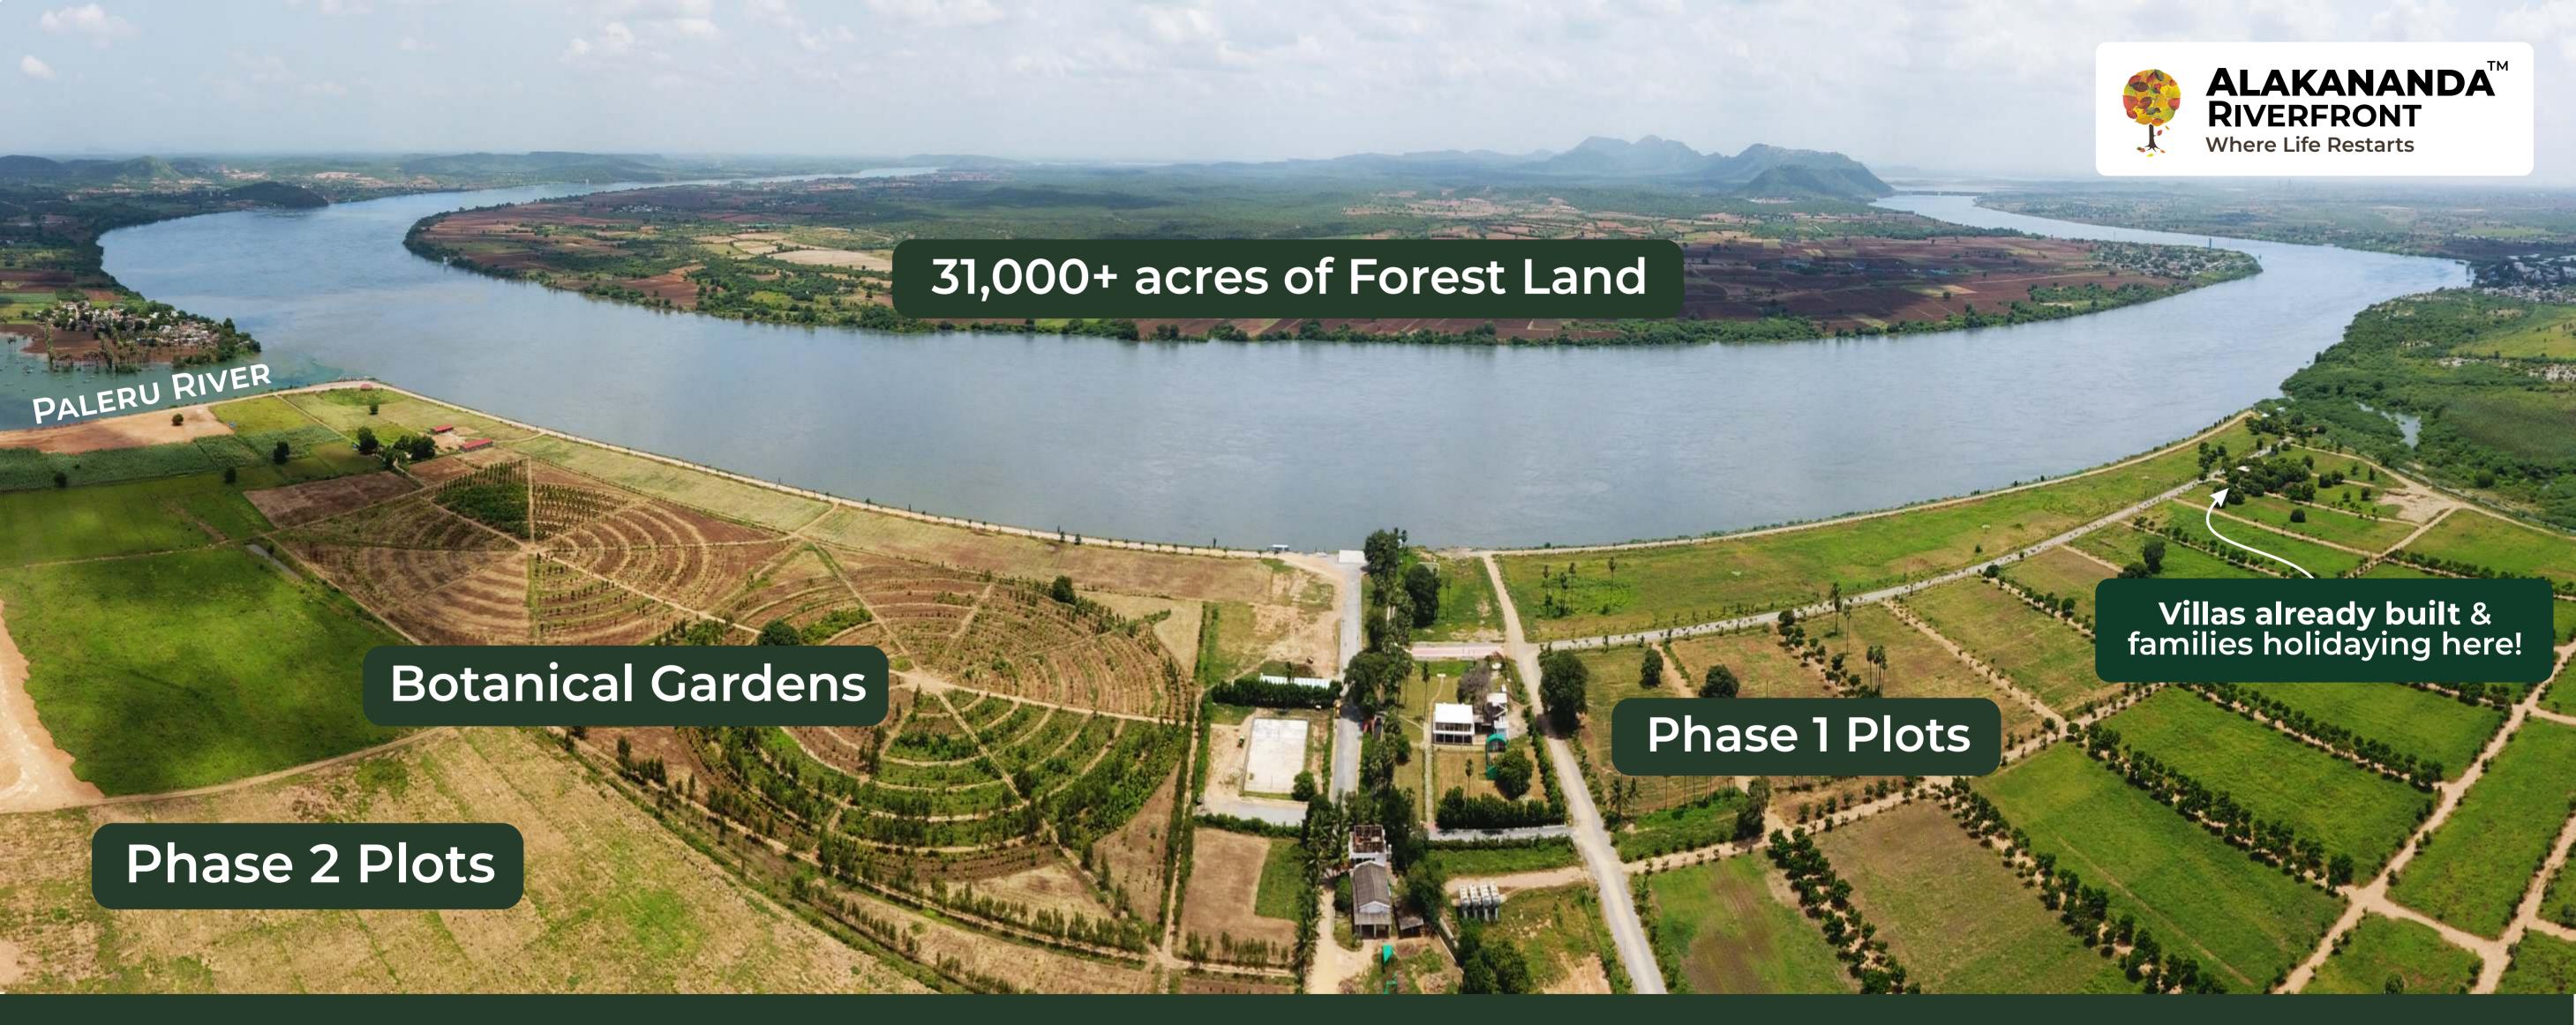

surrounded by

31,000+ Acres of Reserve Forest which means no disturbance for life!

# No graphics or artistic images here...

everything you are about to see is a REAL PHOTO of work at site!

**REAL Photo** 

**Drone shot of ALAKANANDA** 

Krishna River

## 40 Acres Botanical Gardens

22,000+ Trees / 52+ Varieties

of Fruits & Vegetables already planted & fruiting!

1st of its kind in TS & AP in a Residential Layout