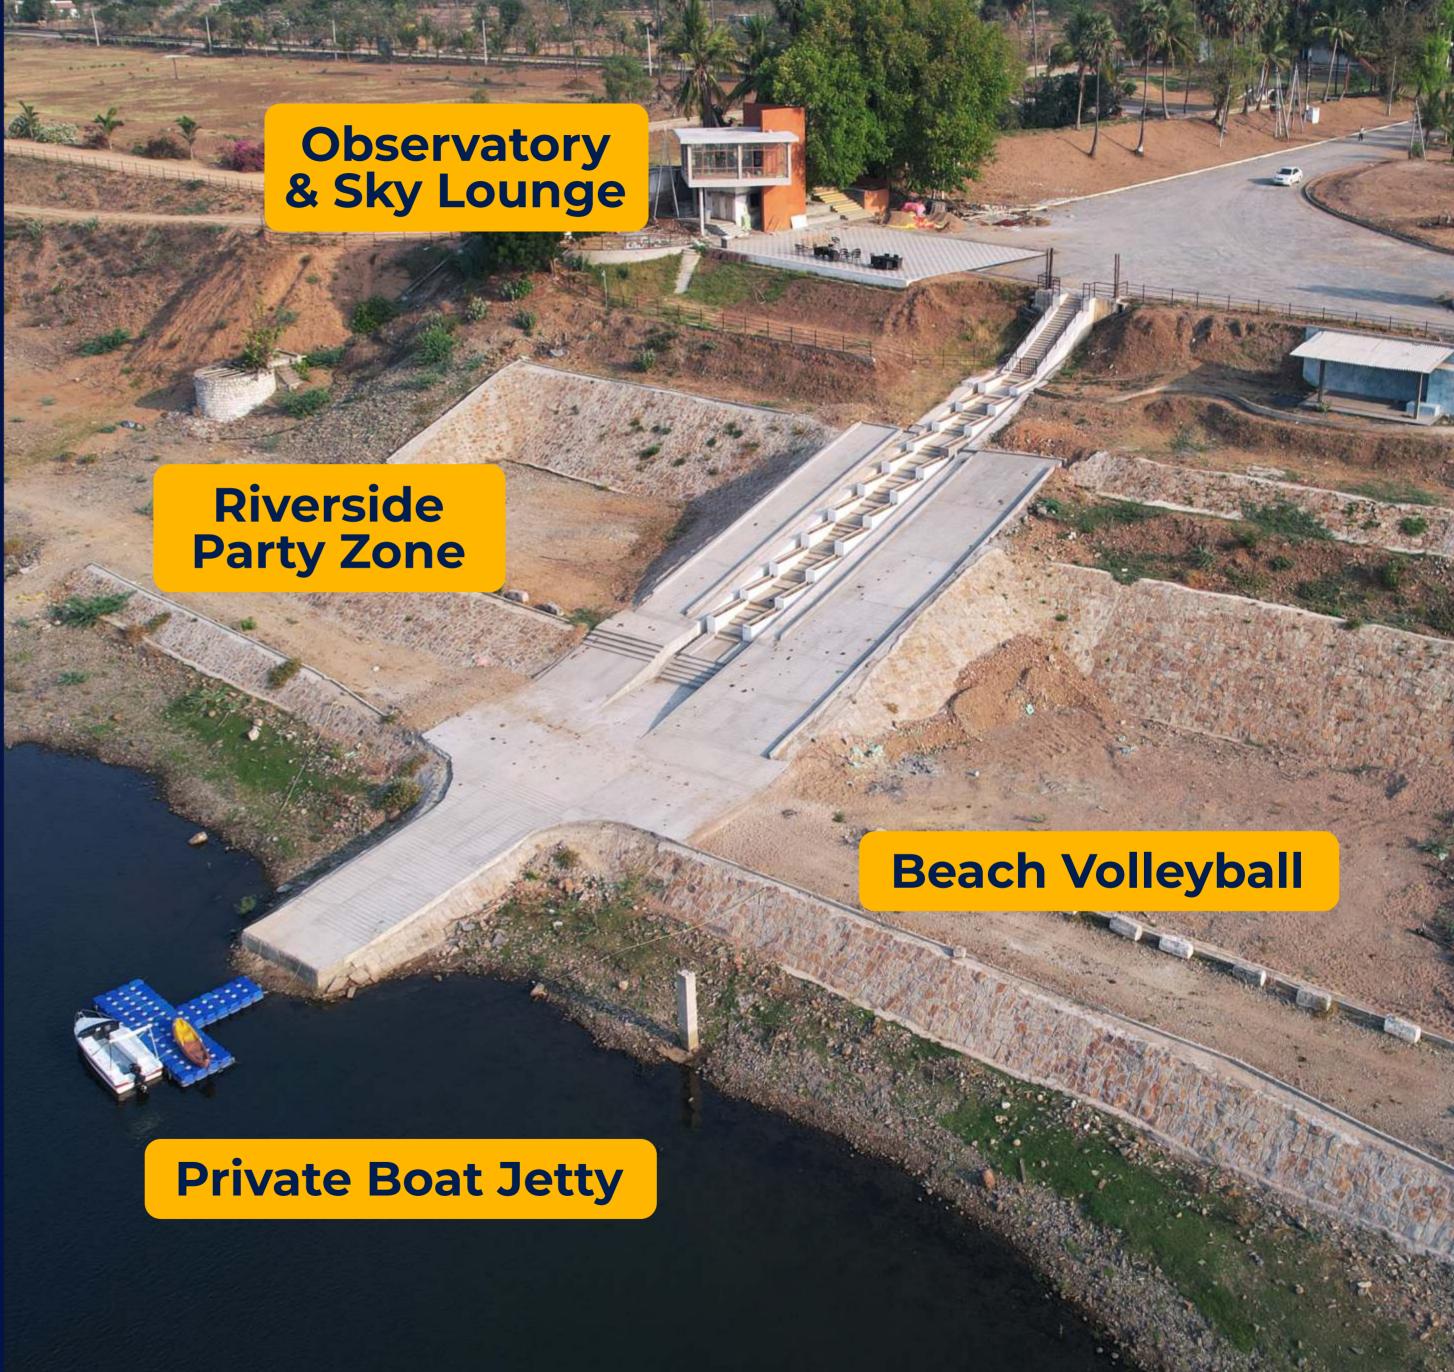

### 20 Acre RiverFront ClubHouse

Phase 1 Operational

1st time in India for a Residential Layout

## Private Boat Jetty

with Water Sports!

~ ALREADY OPERATIONAL ~

# Floating Modular Jetty @ Alakananda

REAL Photo Shot @ Site!

## RiverFront Beach Party Zone

~ ALREADY OPERATIONAL ~

Riverside Party zone for upto 200 people

## RiverFront Sports Arena

spread over 10 acres!

~ OPERATIONAL IN PHASES ~

including many more outdoor sports like Tennis, Badminton, Basketball, Football, Cricket Nets, etc.

Alakananda is Your One-Stop Destination for