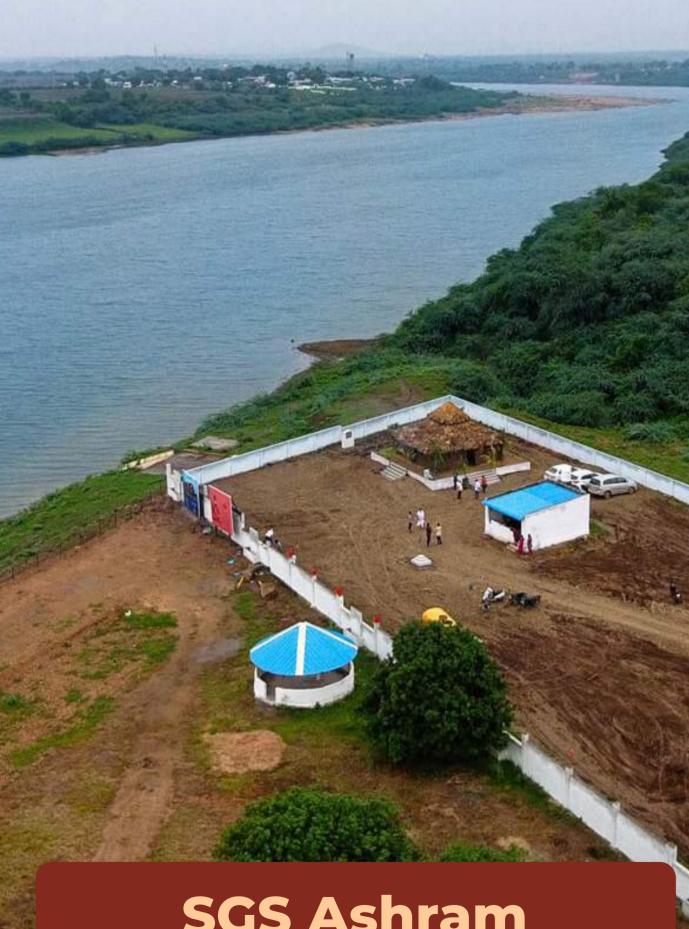

# Wellness of Body, Mind & Soul

with 150+ acres of Open Space and...

SGS Ashram **INSIDE** Alakananda

right next door

One of the FEW & RARE places in India where a Major River FLOWS NORTH - instead of South - then turns EAST & then South again, considered very auspicious in Hindu mythology...