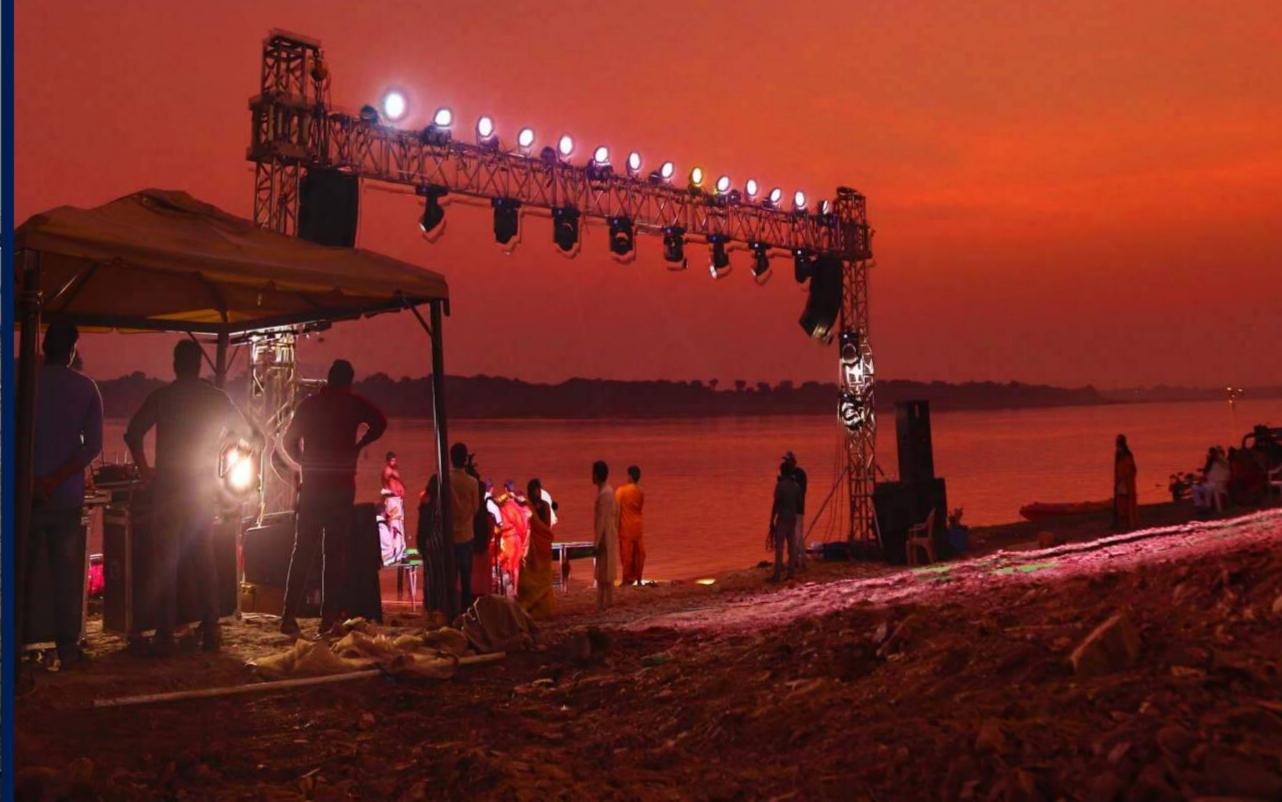

## RiverFront Beach Party Zone

~ ALREADY OPERATIONAL ~

Riverside Party zone for upto 200 people

#### Krishna Haarathi @ Alakananda

Enjoy **private access** to the Krishna river for your family celebrations and ceremonies!