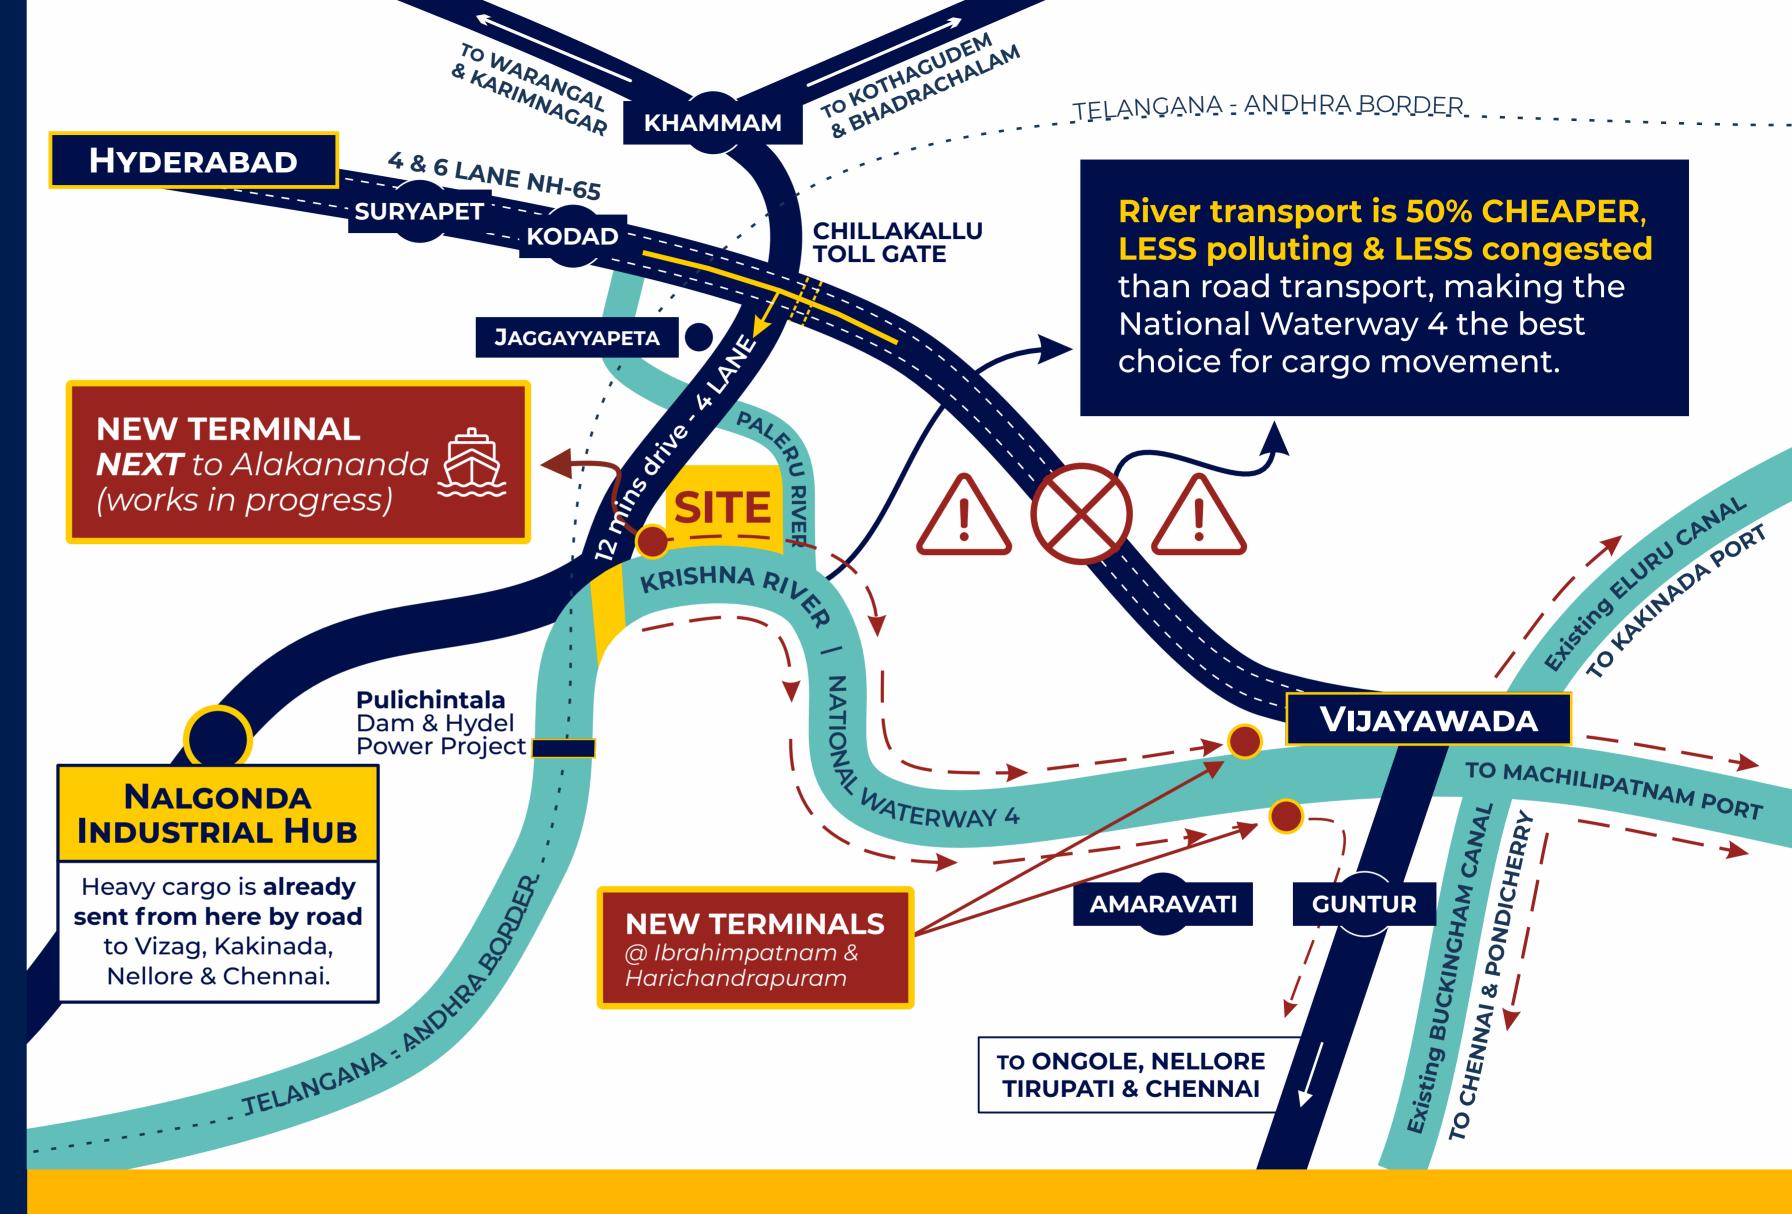

#### CENTER of Andhra & Telangana

Making it equally attractive to people on both sides!

Only 10 mins from the 6 LANE Hyderabad to Vijayawada Highway, connected by a **New 4 Lane BT Road** 

**New RAILWAY Line & Junction** (Southern Railways) being built just 7 Kms away!

New CRUISE & CARGO Terminal (National WaterWays) being built next door!

**New BRIDGE** on Krishna River

next to Alakananda, reducing travel time between TS & AP!

#### **EXCELLENT CONNECTIVITY**Just 10 mins from HYD VGA Highway

Brand New 4 Lane Road for a congestion-free, NON-STOP journey from Highway to Alakananda

(connecting upcoming river bridge 50% complete)

Entrance located right on this 4 Lane BT Road

# New Bridge on Krishna River right NEXT to Alakananda!

The only 2 major bridges for people to CROSS THE KRISHNA RIVER are at Nalgonda & Vijayawada - almost 200 kms apart!

This NEW BRIDGE coming up right-in-between, will tremendously CUT DOWN TRAVEL TIME between major hubs of Telangana i.e. Hyderabad, Khammam, Kodad, Warangal, Karimnagar, Kothagudem, Bhadrachalam,

to

key hubs of Andhra, such as Guntur,
Nellore, Ongole, Tirupati, Chittor & Chennai
- COMPLETELY BYPASSING Vijayawada, saving
people upto 80 Kms of distance & 2 hours of time!

Muktyala & Jaggayyapeta - next to Alakananda - will become a SHORT-CUT between TS & South AP!

# Cruise & Cargo River Terminal right NEXT TO Alakananda!

Krishna River being developed as National WaterWay No.4 under Central Govt's Sagarmala program, to facilitate CARGO TRANSPORT between Telangana & AP's key deepwater ports.

Tourism will also become a big theme as Cruise Boats will connect key tourist spots along the Krishna river such as:
Kanakadurga Temple / Bhavani Island,
Vedadri Temple / Koti Lingala Temple
Muktyala Fort & Pulichintala Dam!

Muktyala & Jaggayyapeta - next to Alakananda - are becoming a LOGISTICS HUB for AP & Telangana!