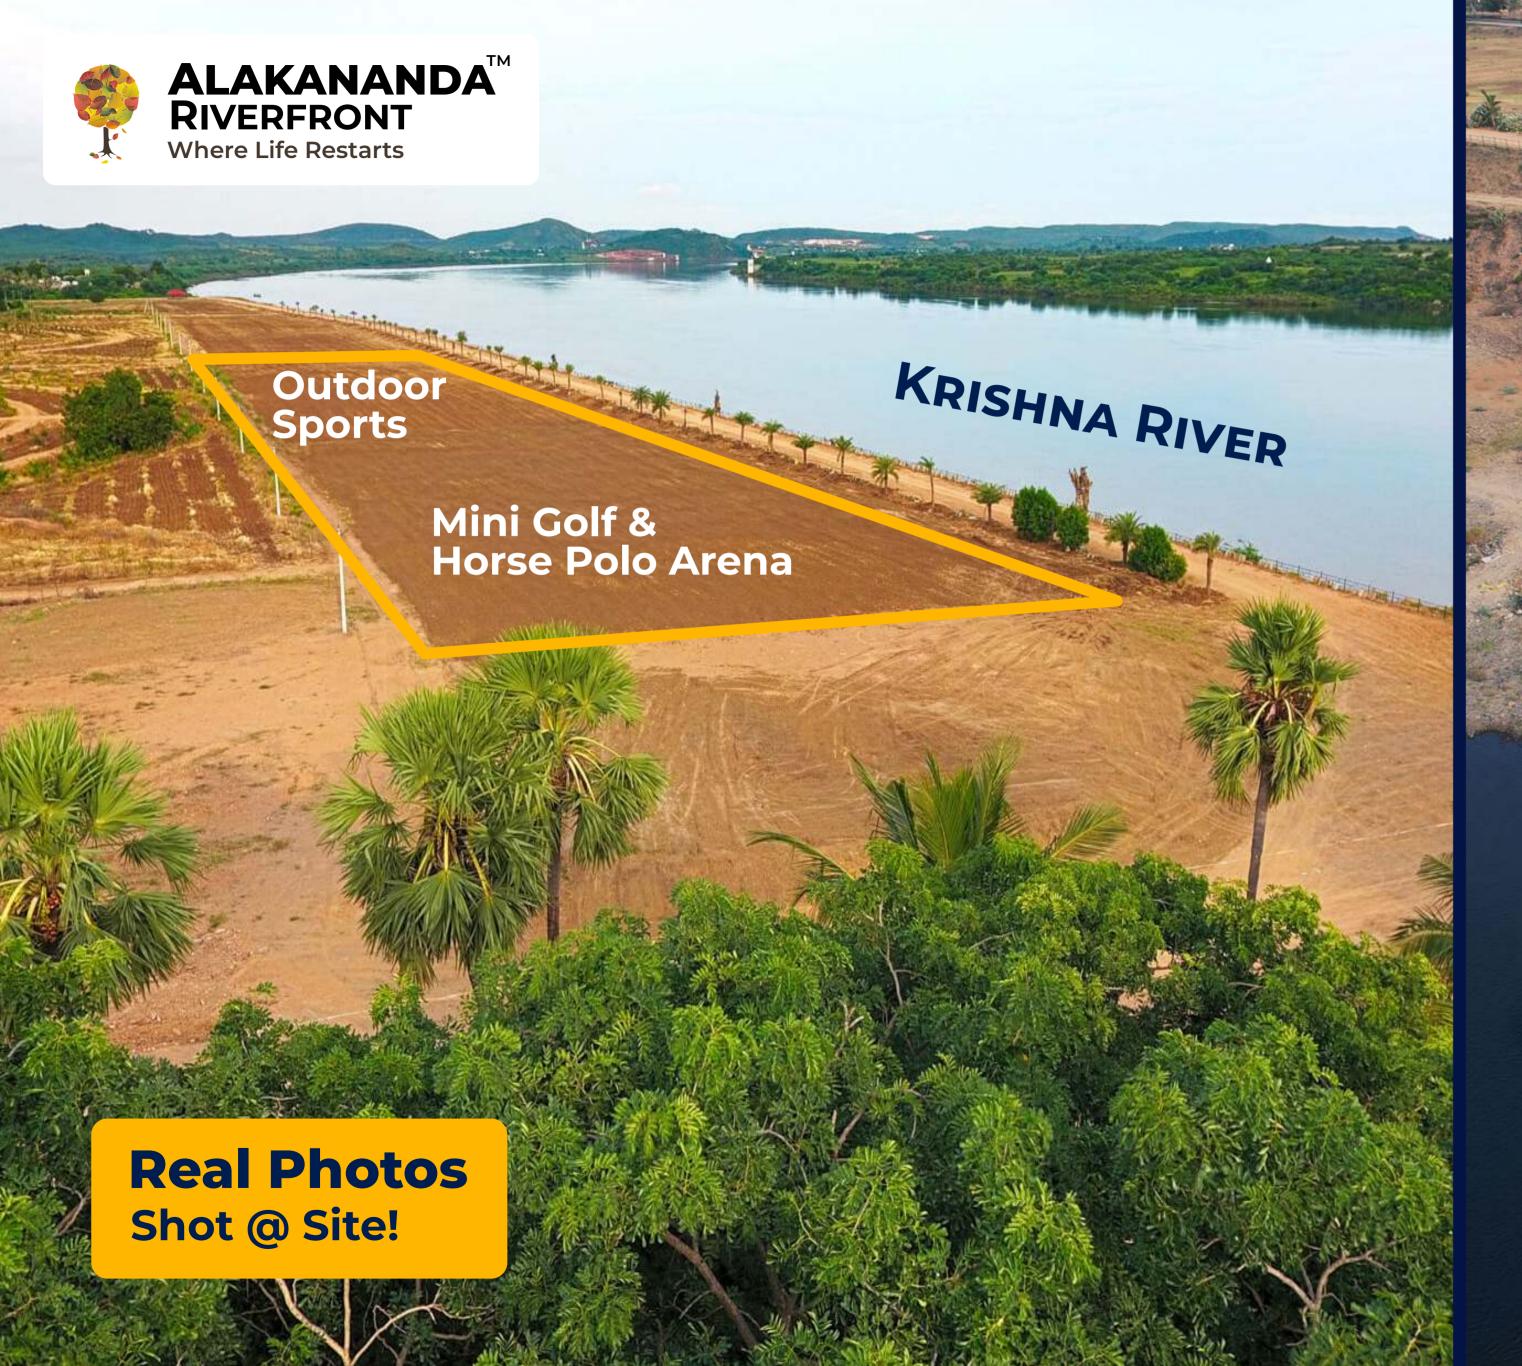

## RiverFront Sports Arena

spread over 10 acres!

~ OPERATIONAL IN PHASES ~

including many more outdoor sports like Tennis, Badminton, Basketball, Football, Cricket Nets, etc.

Alakananda is Your One-Stop Destination for