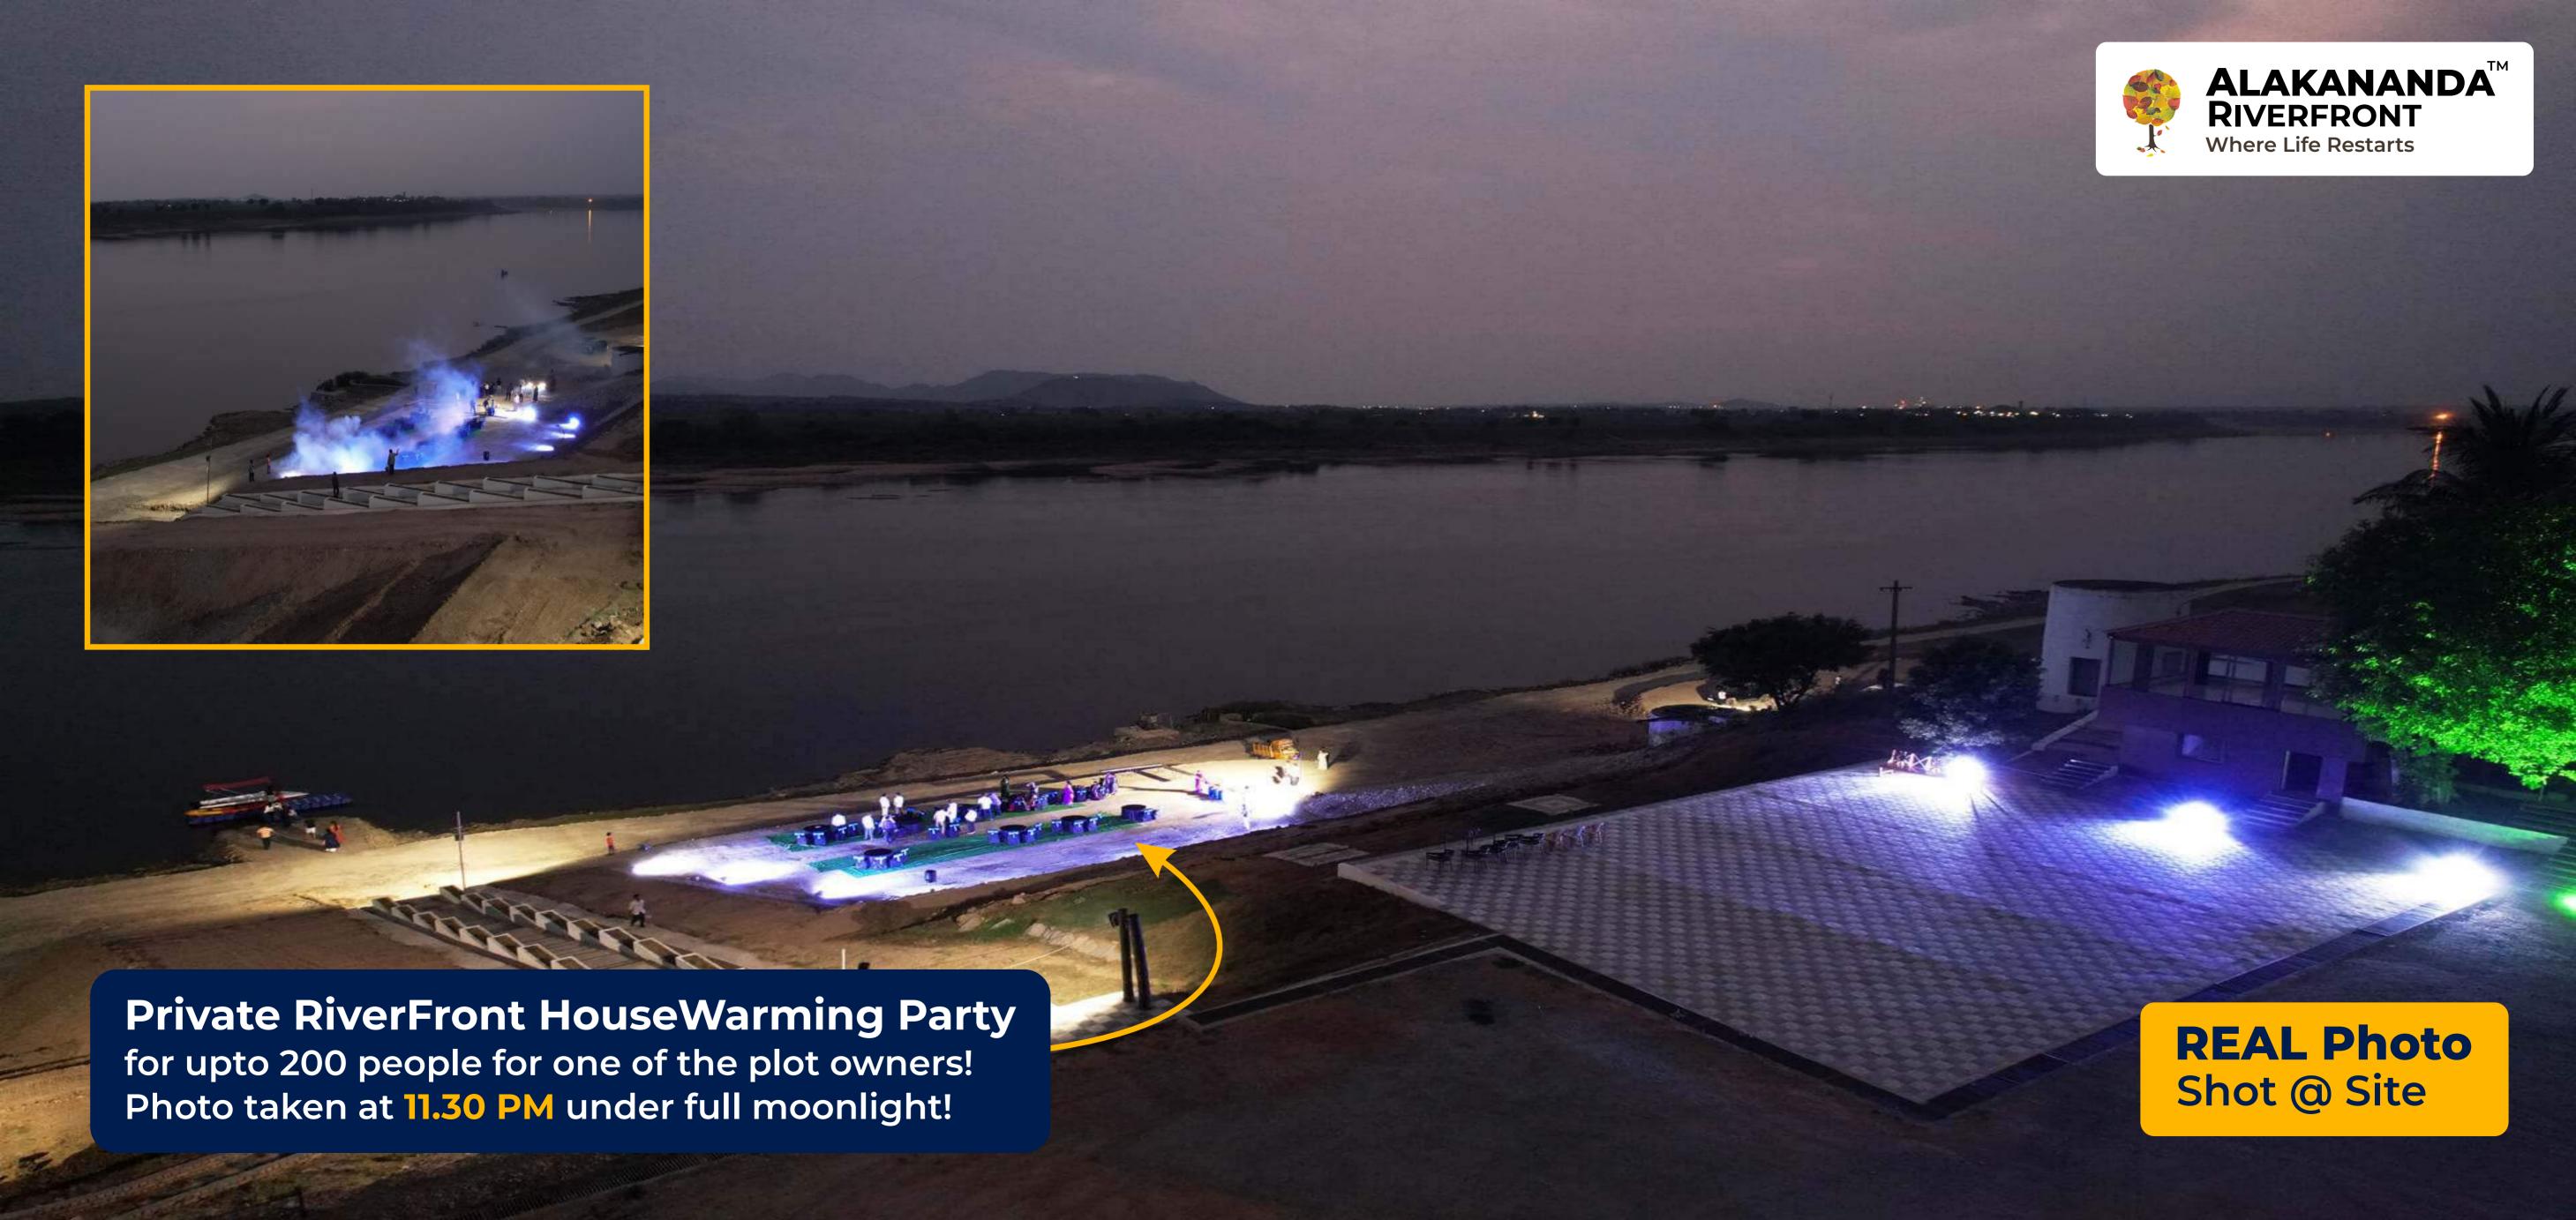

## RiverFront Beach Party Zone

~ ALREADY OPERATIONAL ~

Riverside Party zone for upto 200 people