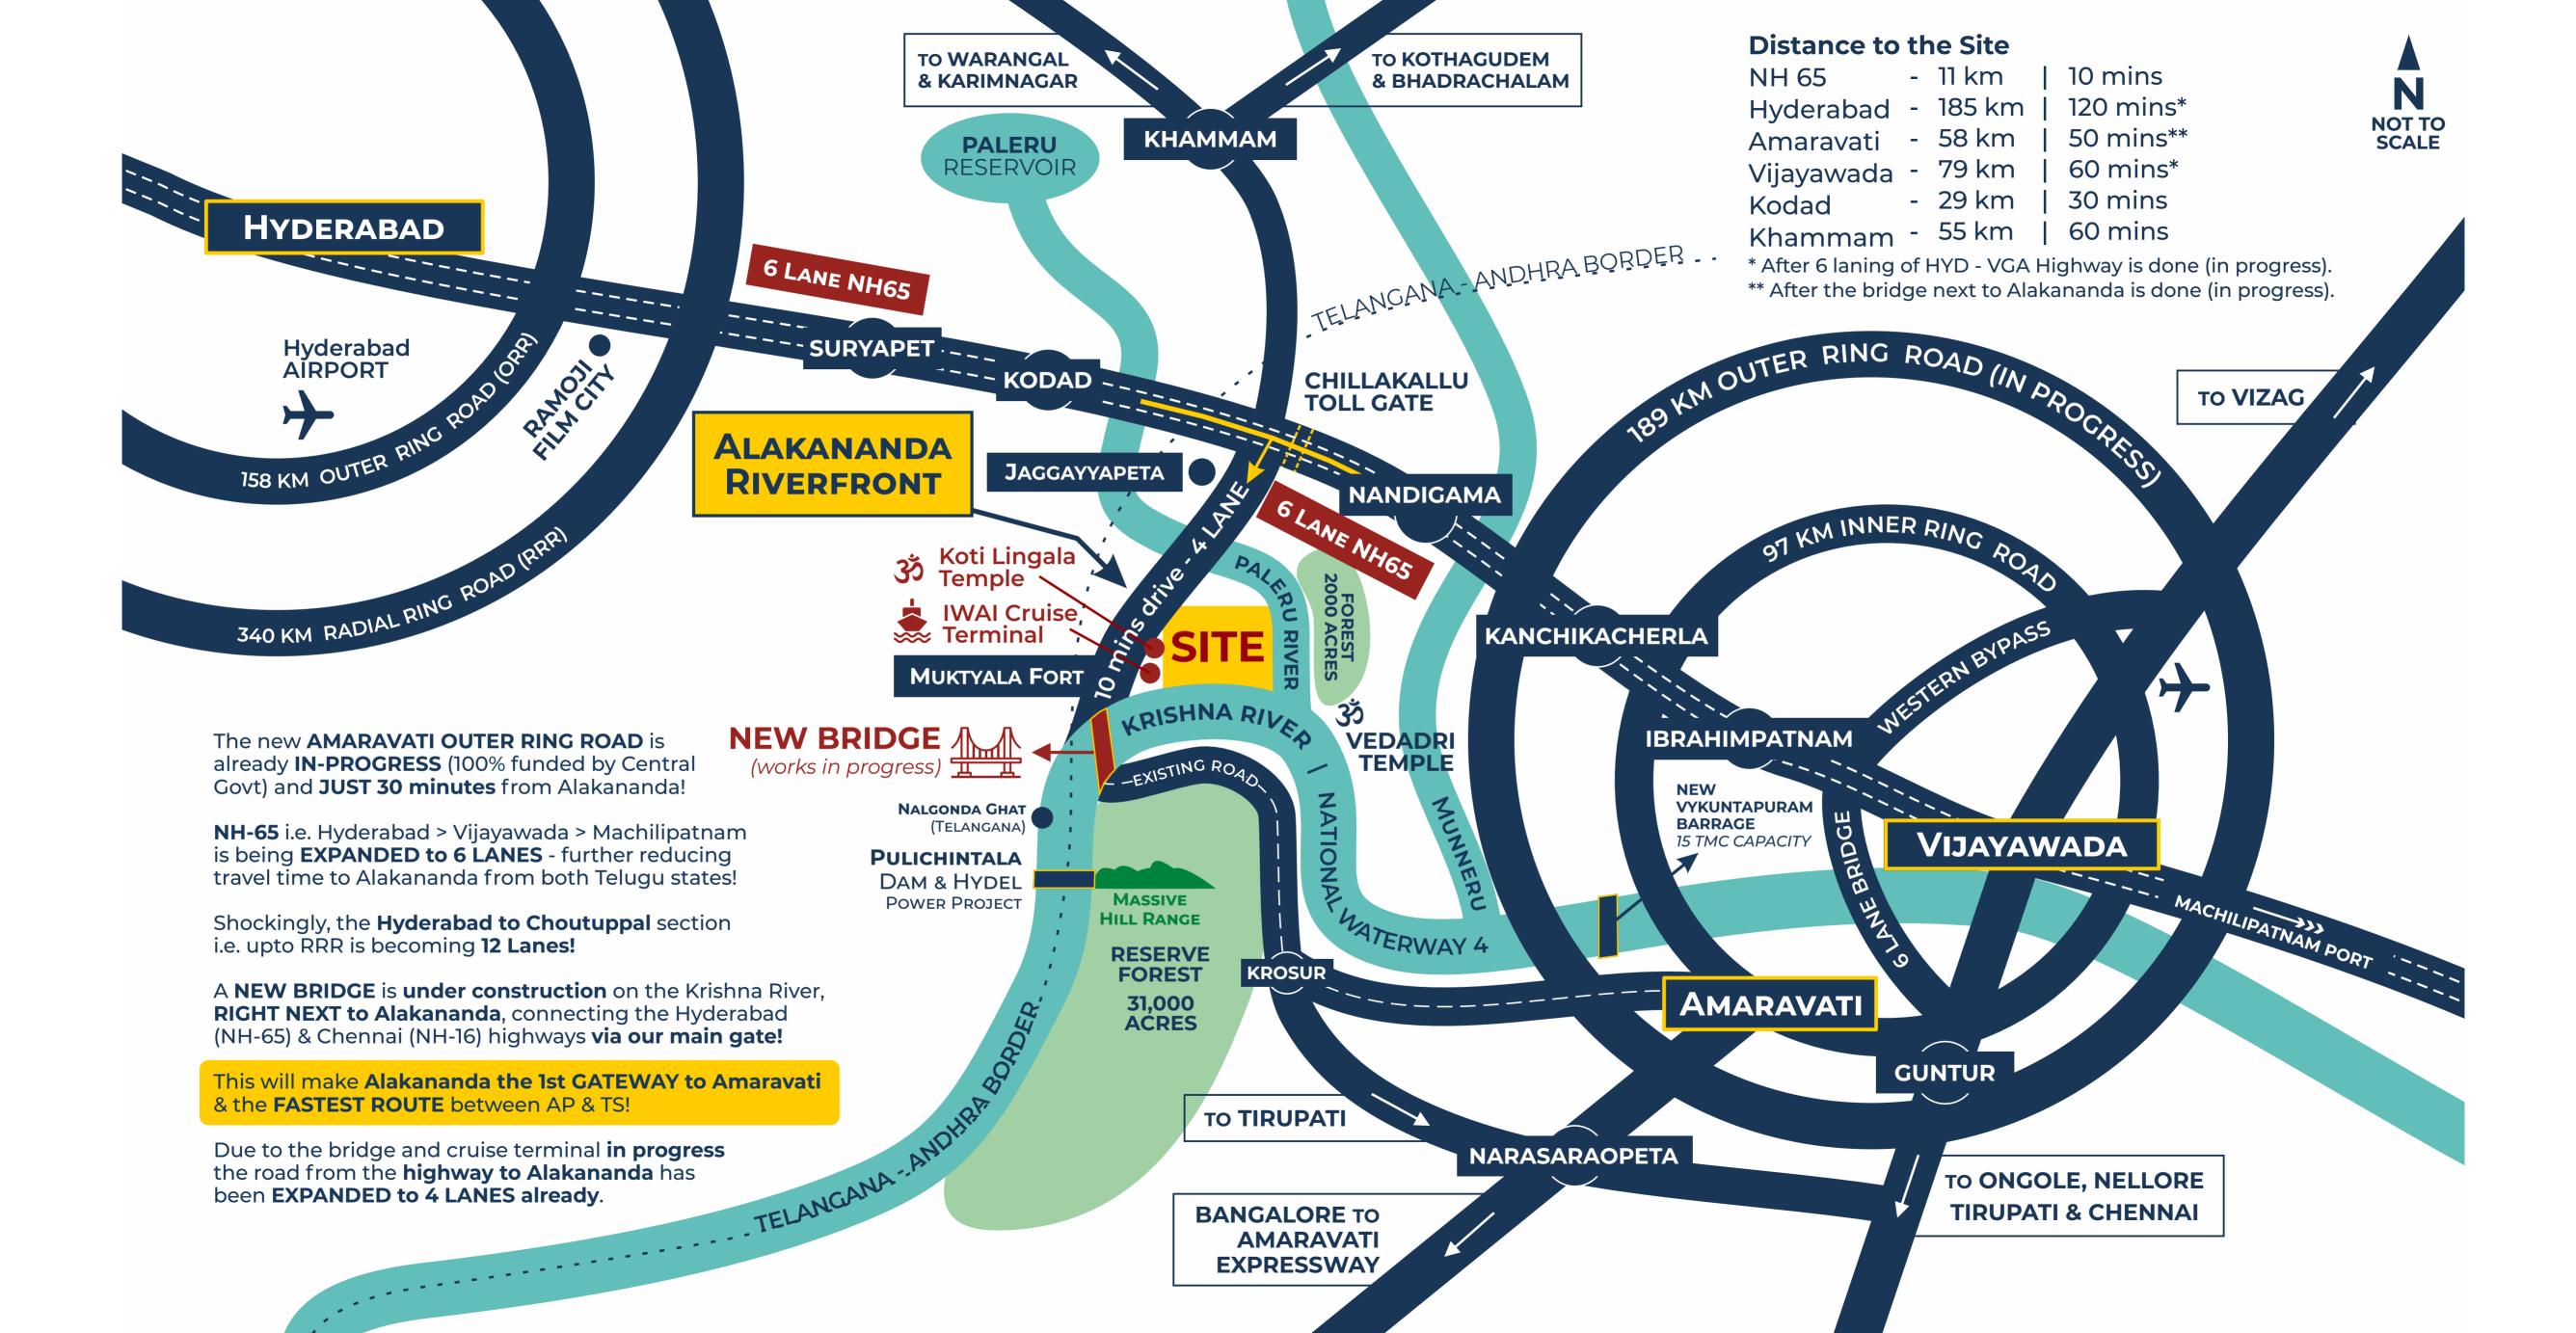

# New Bridge on Krishna River right NEXT to Alakananda!

The only 2 major bridges for people to CROSS THE KRISHNA RIVER are at Nalgonda & Vijayawada - almost 200 kms apart!

This NEW BRIDGE coming up right-in-between, will tremendously CUT DOWN TRAVEL TIME between major hubs of Telangana i.e. Hyderabad, Khammam, Kodad, Warangal, Karimnagar, Kothagudem, Bhadrachalam,

to

key hubs of Andhra, such as Guntur,
Nellore, Ongole, Tirupati, Chittor & Chennai
- COMPLETELY BYPASSING Vijayawada, saving
people upto 80 Kms of distance & 2 hours of time!

Muktyala & Jaggayyapeta - next to Alakananda - will become a SHORT-CUT between TS & South AP!

# Cruise & Cargo River Terminal right NEXT TO Alakananda!

Krishna River being developed as National WaterWay No.4 under Central Govt's Sagarmala program, to facilitate CARGO TRANSPORT between Telangana & AP's key deepwater ports.

Tourism will also become a big theme as Cruise Boats will connect key tourist spots along the Krishna river such as:
Kanakadurga Temple / Bhavani Island,
Vedadri Temple / Koti Lingala Temple
Muktyala Fort & Pulichintala Dam!

Muktyala & Jaggayyapeta - next to Alakananda - are becoming a LOGISTICS HUB for AP & Telangana!