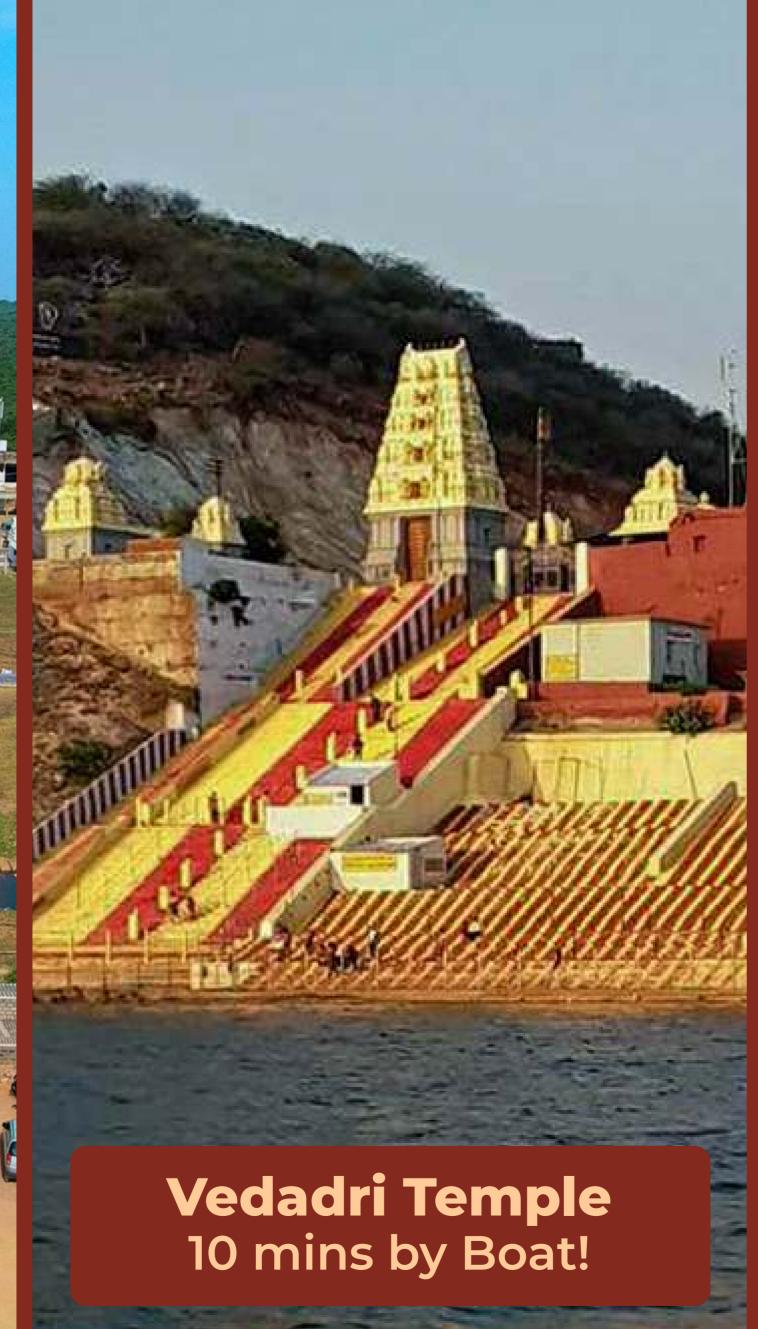

Tourism will also become a big theme as Cruise Boats will connect key tourist spots along the Krishna river such as:
Kanakadurga Temple / Bhavani Island,
Vedadri Temple / Koti Lingala Temple
Muktyala Fort & Pulichintala Dam!

Dr. Shilpi Reddy (Clinical Director, KIMS Cuddles)

Unique property embedded between 3 districts of 2 states & in proximity to Vedadri and Koti Lingala temples along with Sangamam of Krishna & Paleru rivers - making it incomparable to any other layouts we see day in and day out!