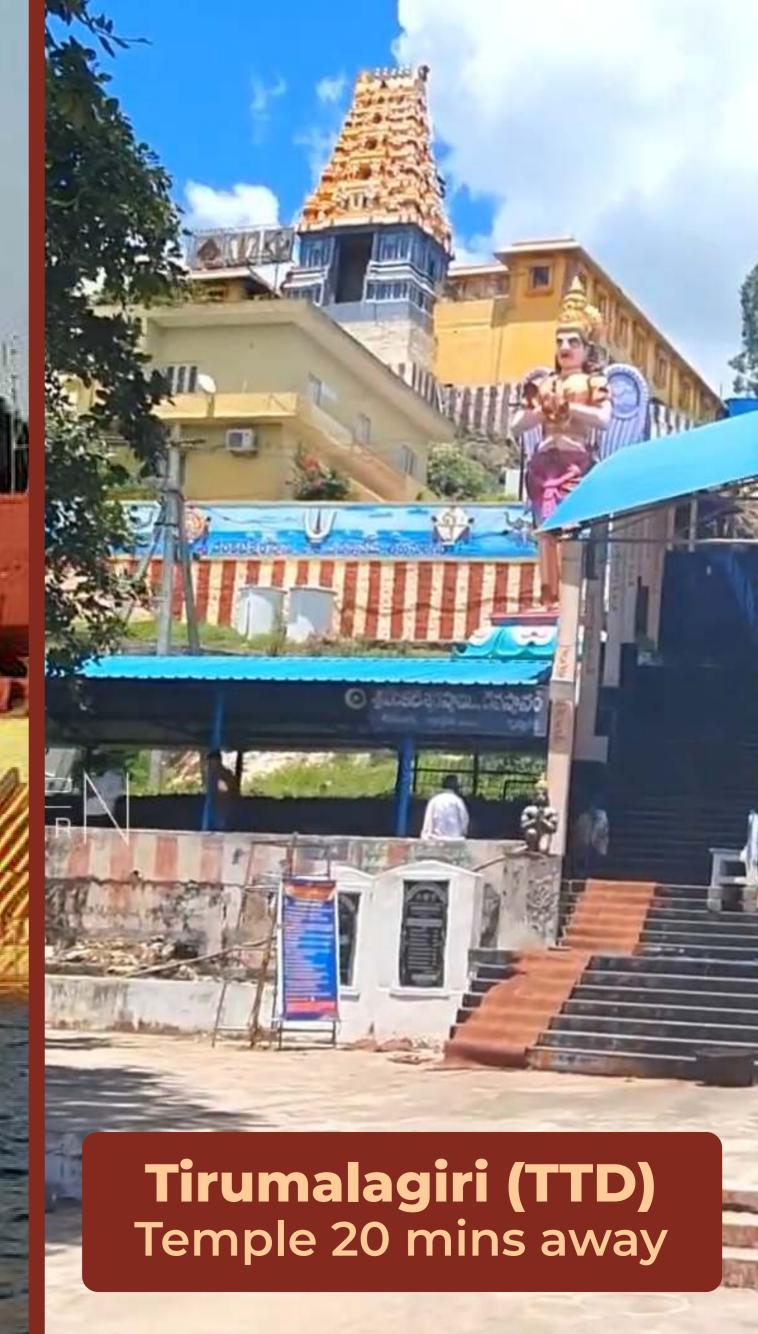

# All your daily needs & healthcare in just 8 mins!

Modern Comforts right Next Door...

HOSPITAL 8 mins Multi-Specialty

GROCERIES

4 mins

(Milk, Eggs,etc)

SUPER MARKET
8 mins
Reliance, MORE

RAILWAY Station
8 mins
(in expansion)

BUS Station
9 mins

CRUISE to Amaravati
Right NEXT DOOR
(works in progress)

At Alakananda, you are surrounded by 31,000+ acres of lush green Forest Land, ensuring the cleanest, greenest & most undisturbed ambiance forever!