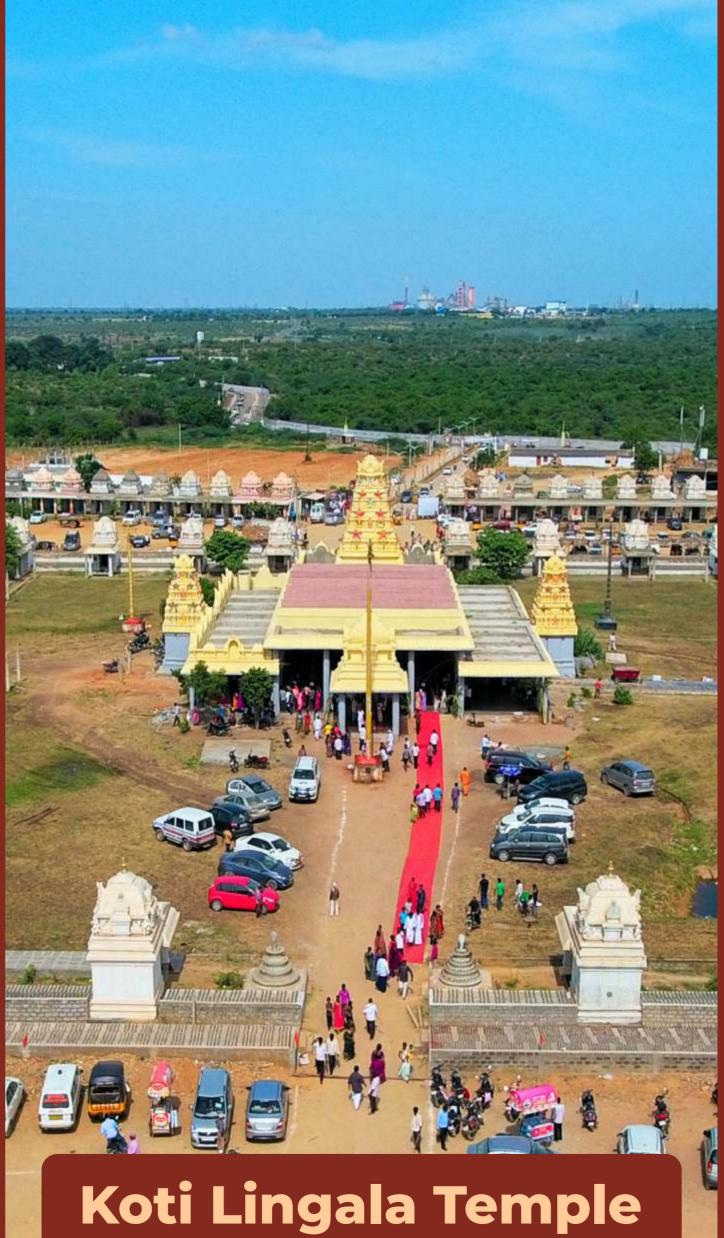

Tourism will also become a big theme as Cruise Boats will connect key tourist spots along the Krishna river such as:
Kanakadurga Temple / Bhavani Island,
Vedadri Temple / Koti Lingala Temple
Muktyala Fort & Pulichintala Dam!

Dr. Shilpi Reddy (Clinical Director, KIMS Cuddles)

Unique property embedded between 3 districts of 2 states & in proximity to Vedadri and Koti Lingala temples along with Sangamam of Krishna & Paleru rivers - making it incomparable to any other layouts we see day in and day out!