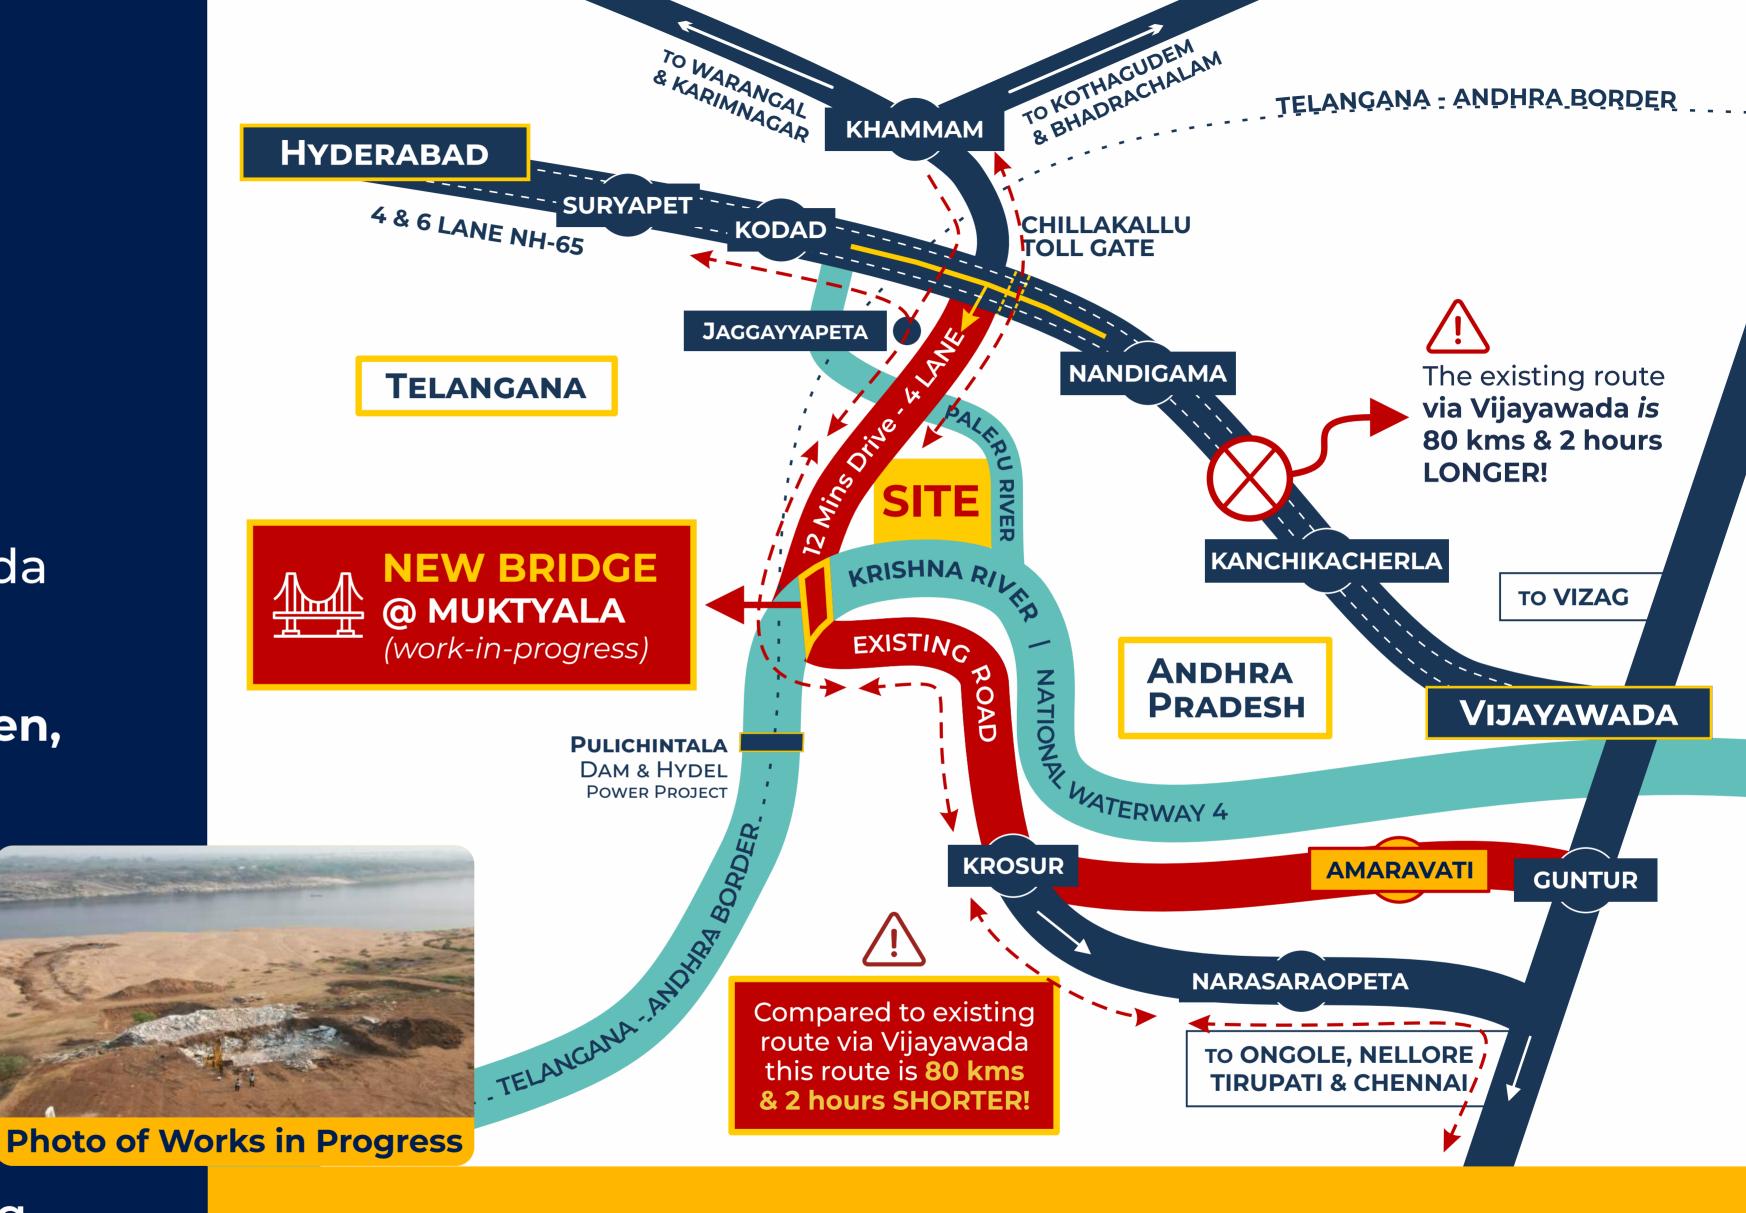

# New Bridge on Krishna River right NEXT to Alakananda!

The only 2 major bridges for people to CROSS THE KRISHNA RIVER are at Nalgonda & Vijayawada - almost 200 kms apart!

This NEW BRIDGE coming up right-in-between, will tremendously CUT DOWN TRAVEL TIME between major hubs of Telangana i.e. Hyderabad, Khammam, Kodad, Warangal, Karimnagar, Kothagudem, Bhadrachalam,

to

key hubs of Andhra, such as Guntur,
Nellore, Ongole, Tirupati, Chittor & Chennai
- COMPLETELY BYPASSING Vijayawada, saving
people upto 80 Kms of distance & 2 hours of time!

Muktyala & Jaggayyapeta - next to Alakananda - will become a SHORT-CUT between TS & South AP!