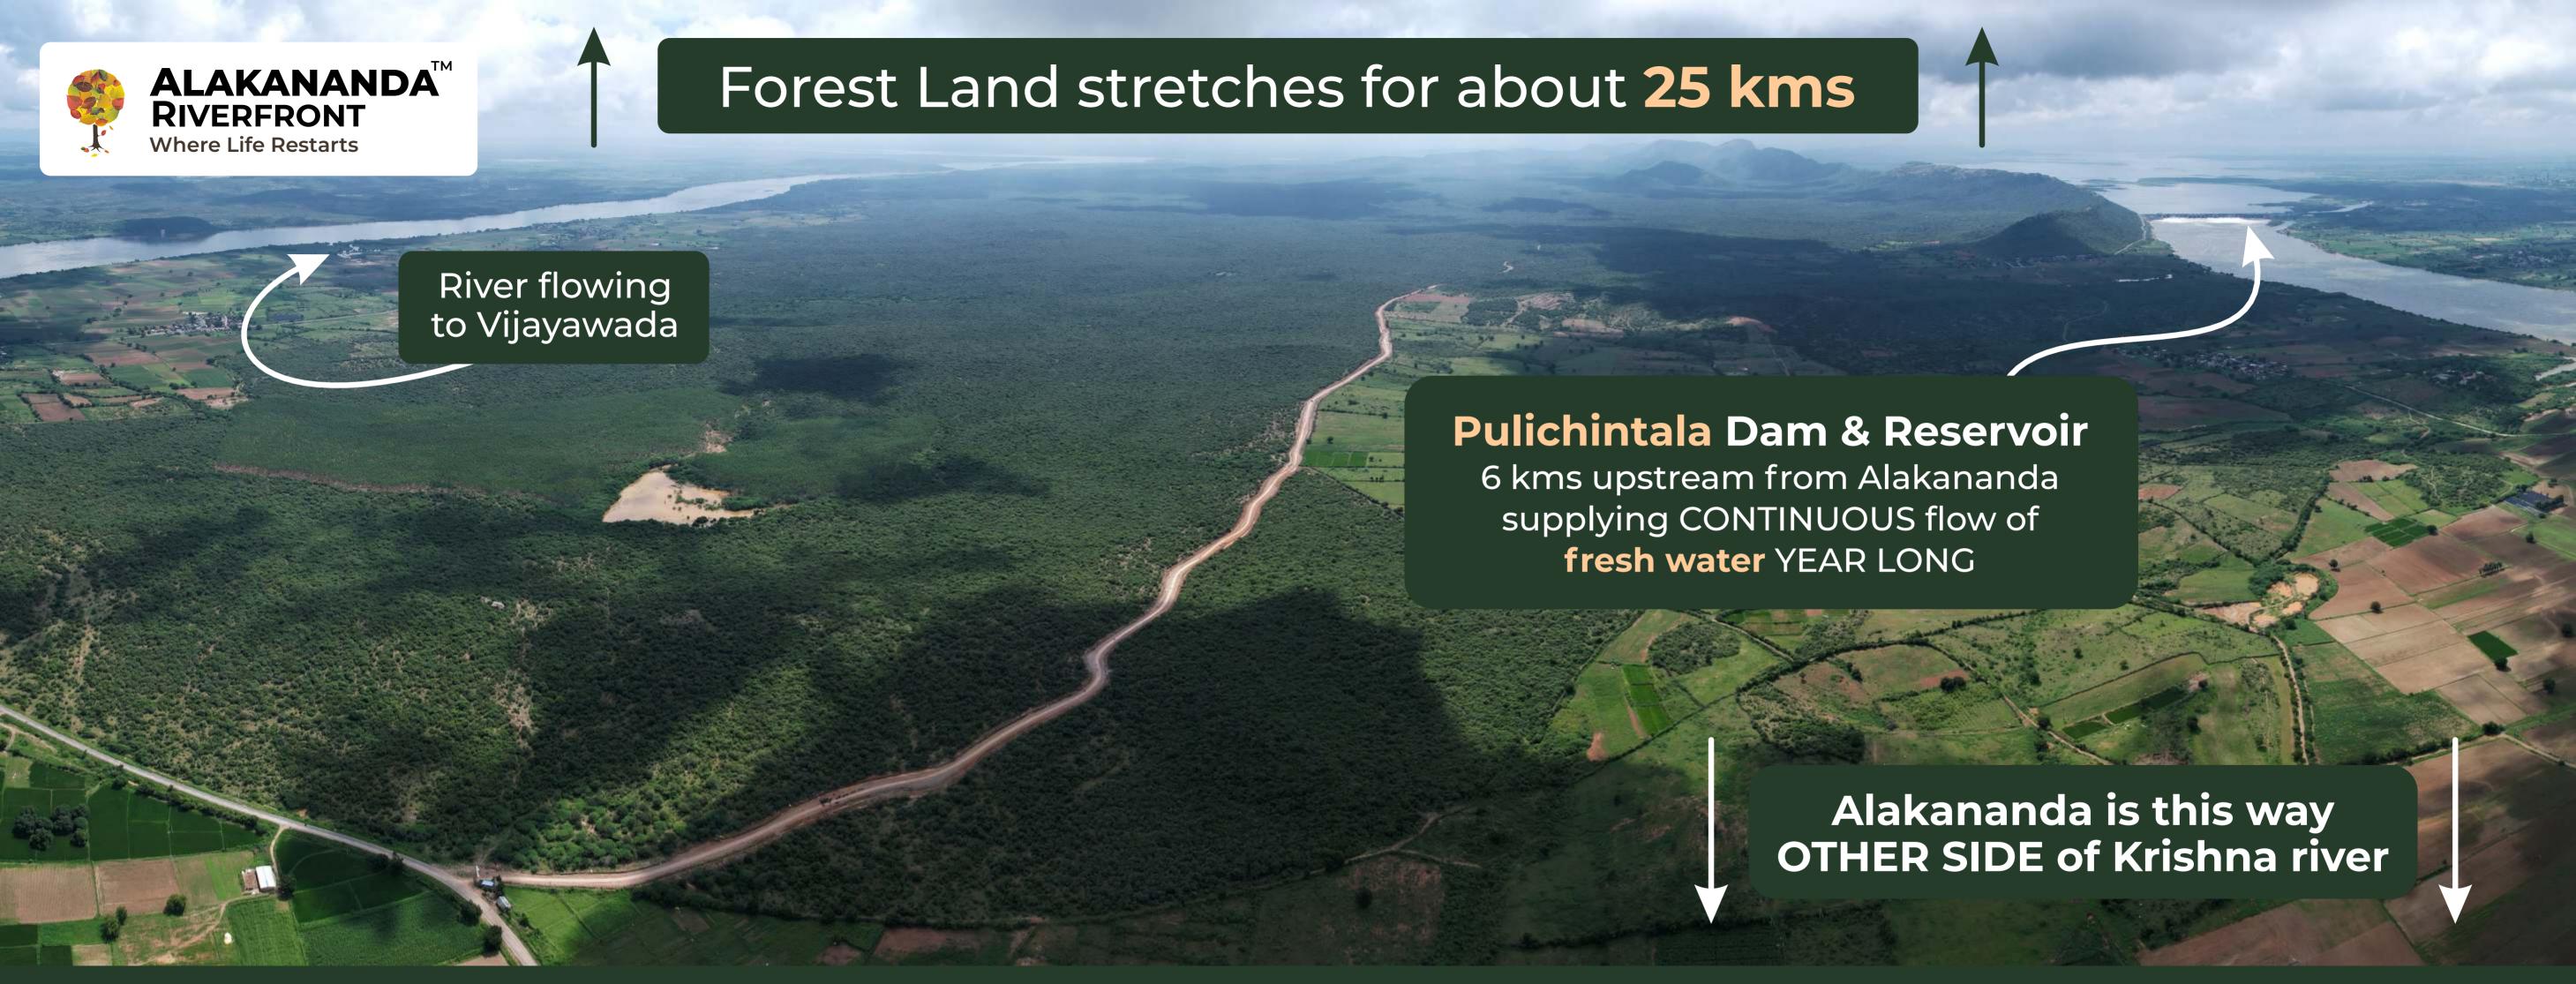

# At Alakananda, Krishna River is always FULL of WATER year-long because...

We are located **IN-BETWEEN** Pulichintala Dam **up-stream** & Prakasam Barrage **downstream...** 

Since the river is the MAIN SOURCE of Drinking & Irrigation water for Amaravati, Vijayawada & Guntur regions, it continuously receives water from the Pulichintala Dam up-stream - also a hydel power project releasing water continuously.

Only **if Amaravati, Vijayawada & Guntur get totally FLOODED** - as they are downstream, is there
a very small chance of flooding in **Alakananda!** 

This also means NO-CHANCE of flooding as we are sitting Between 2 Dams on 2 Sides, where River Water Levels are constantly monitored & controlled by the Govt...