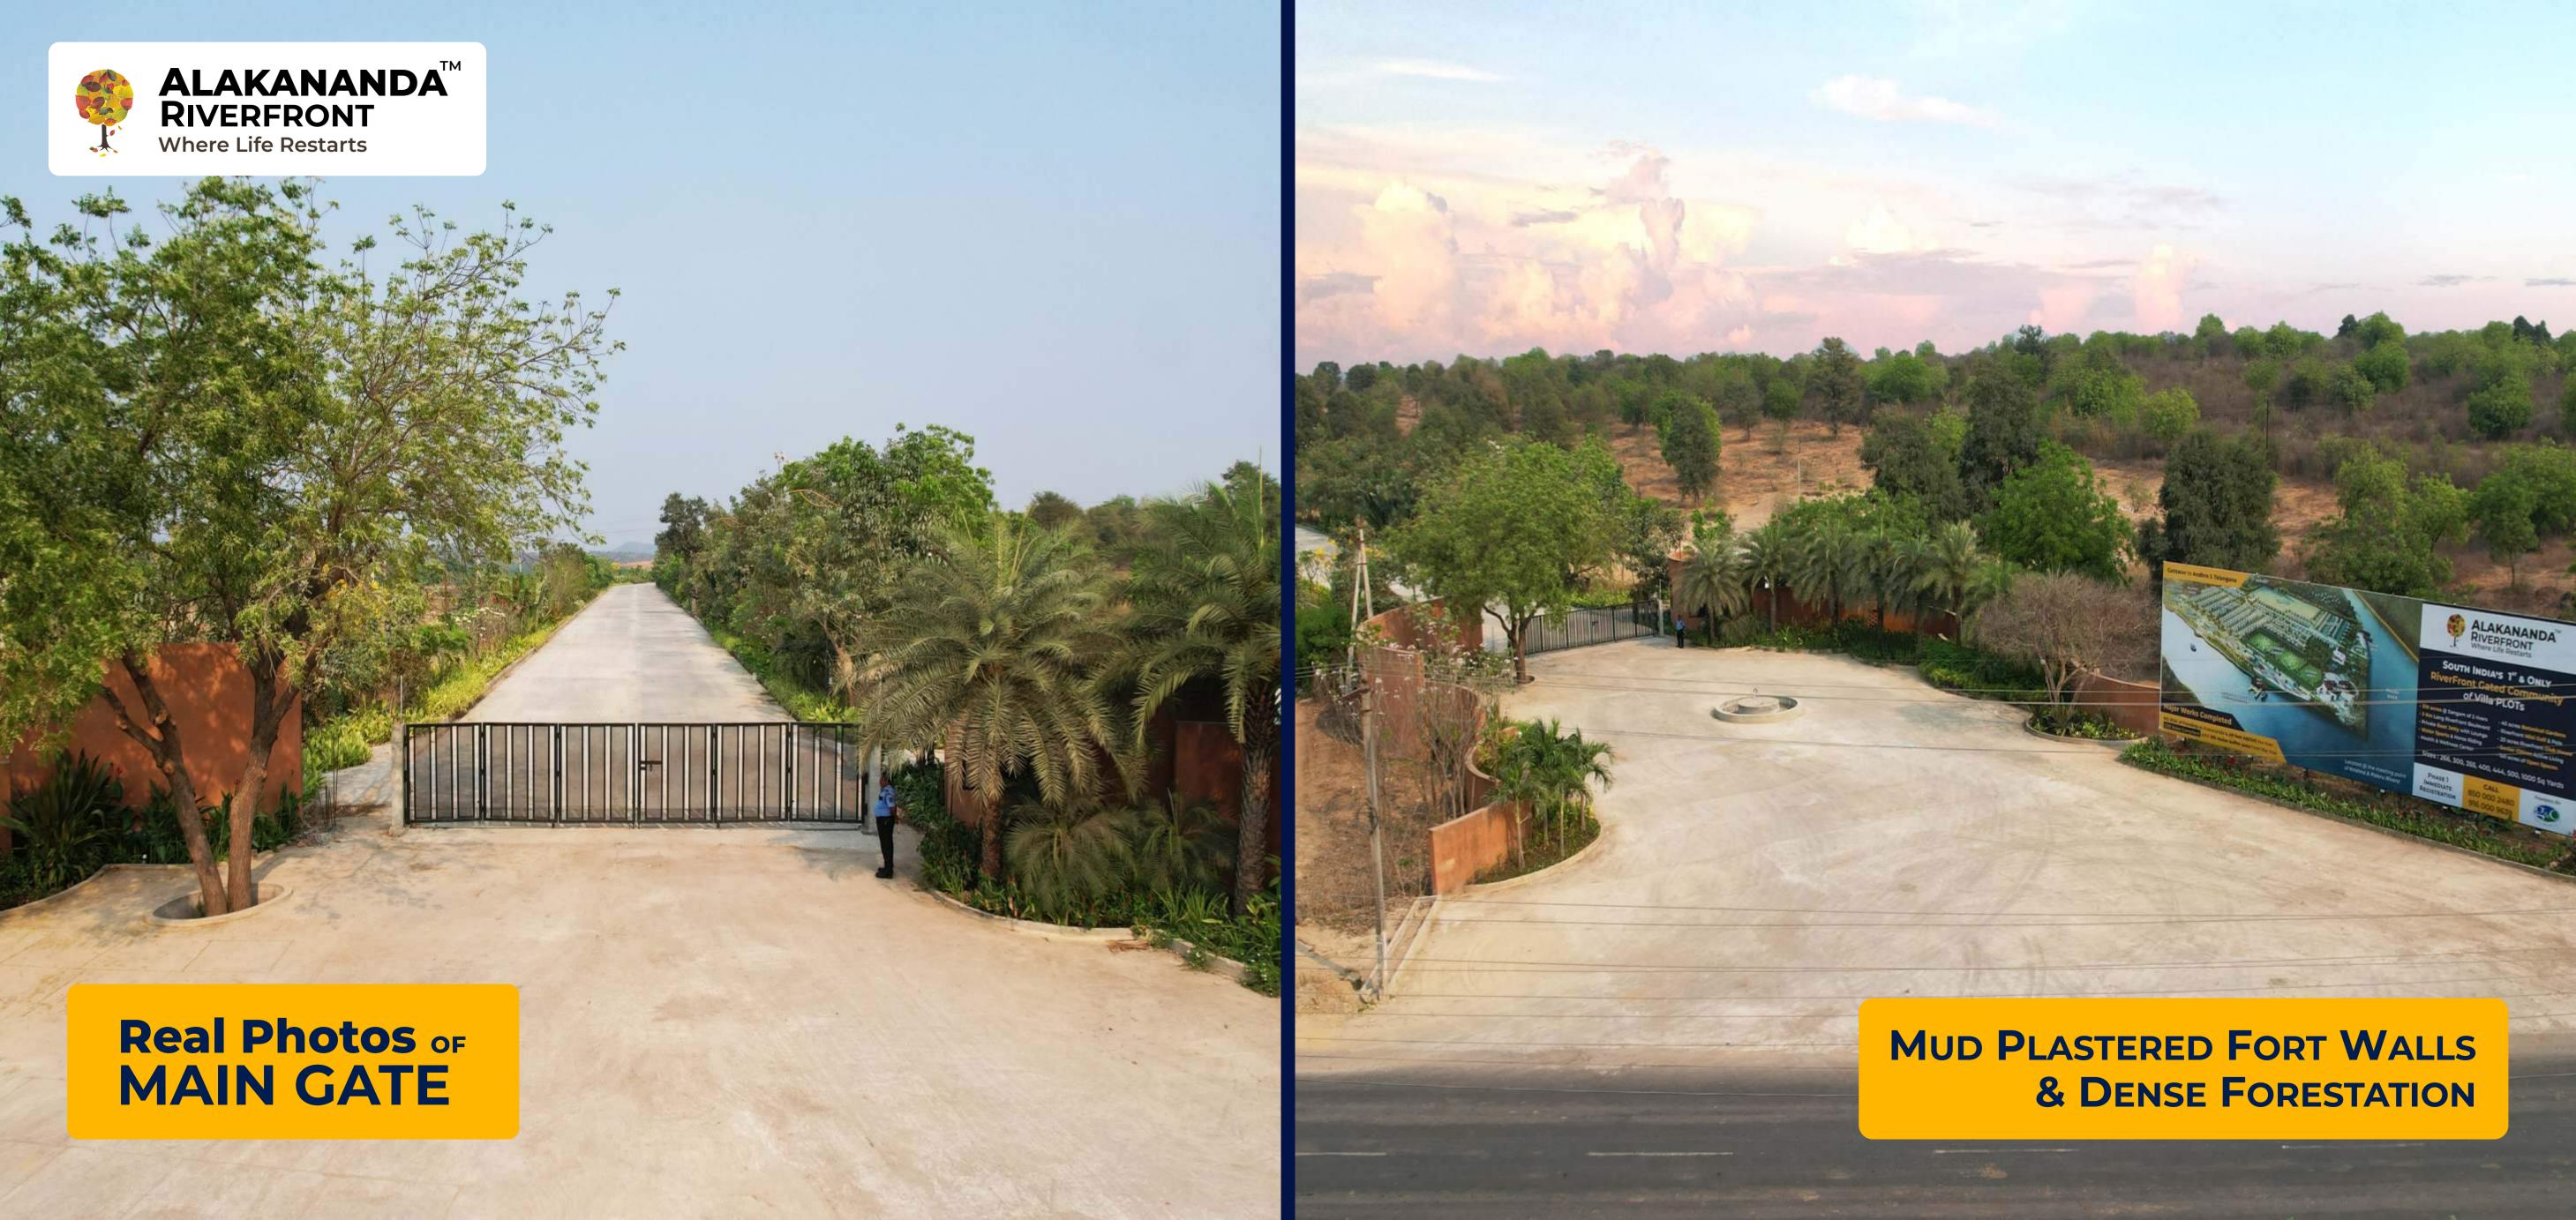

# No graphics or artistic images here...

everything you are about to see is a REAL PHOTO of work at site!

**REAL Photo** 

**Drone shot of ALAKANANDA** 

Krishna River

## Fully Compliant with CRZ / FTL Rules

No-Construction **BUFFER ZONE of 330 FEET or 100 Meters maintained** *from the* Krishna River boundary.

As per Coastal Regulation Zone (CRZ) Norms of the Central Govt, a massive 48 Acres of pure riverfront land - 3 Kms abutting the Krishna & Paleru Rivers - will FOREVER REMAIN OPEN green space - WITHOUT plotting or construction.