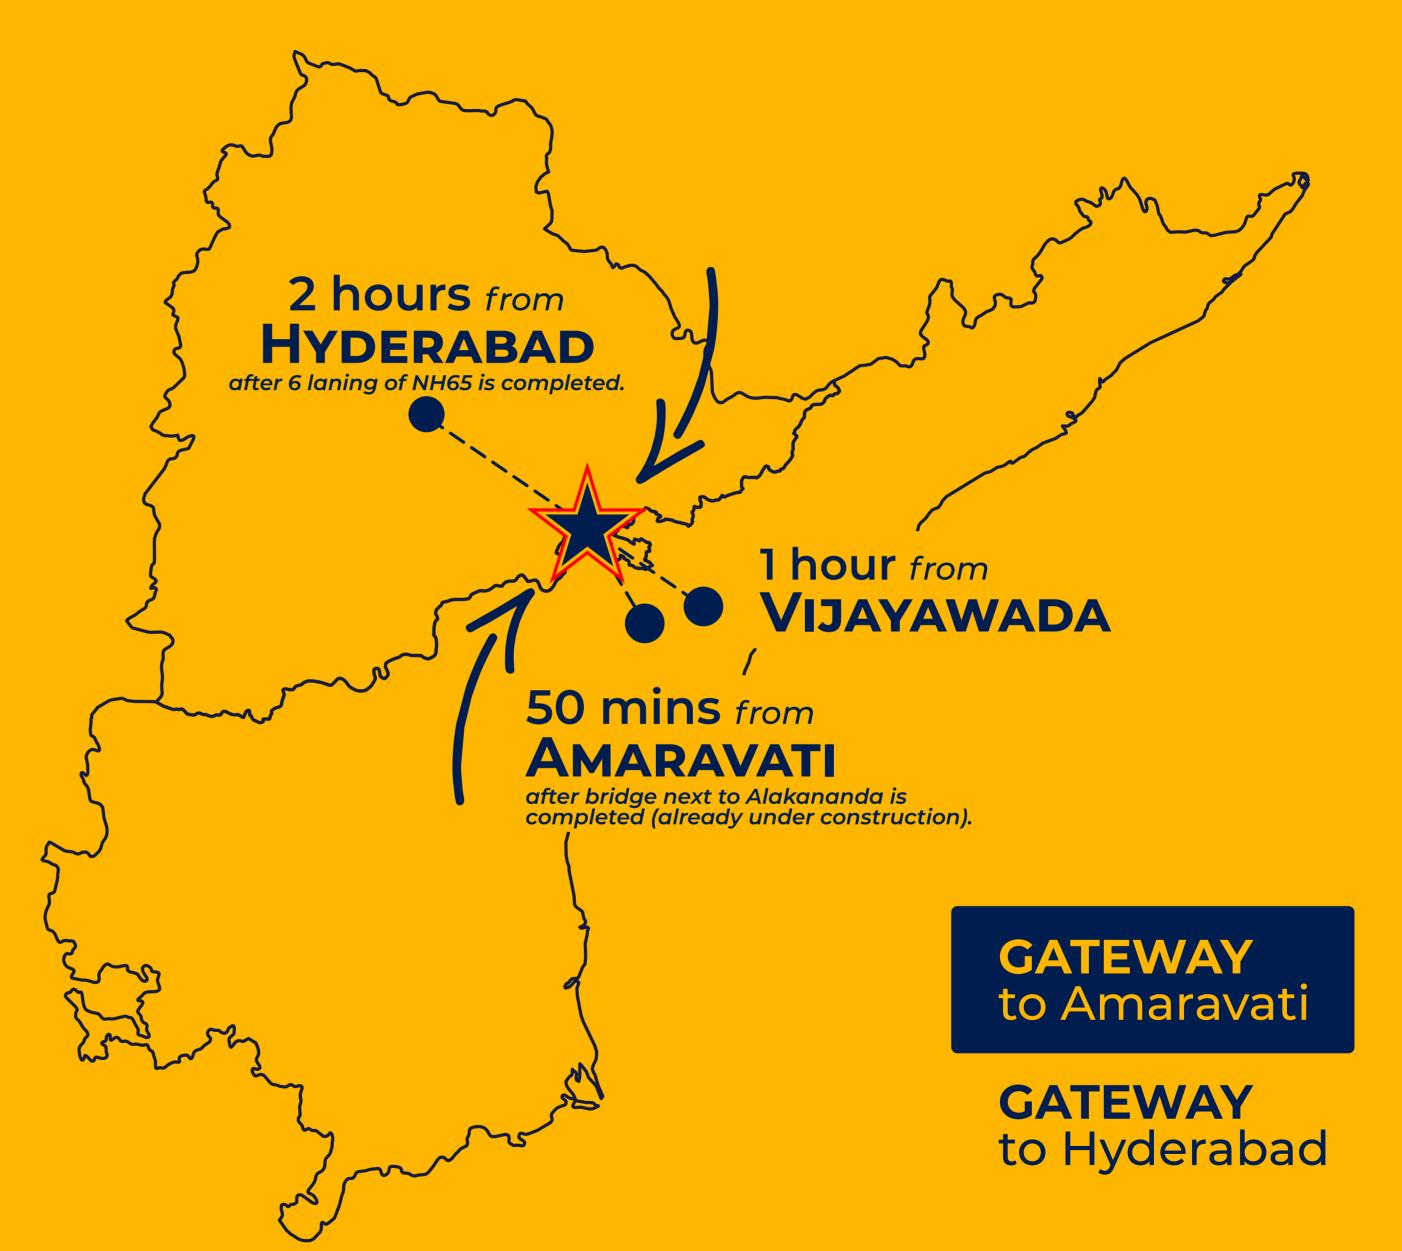

#### CENTER of Andhra & Telangana

Making it equally attractive to people on both sides!

Only 10 mins from the 6 LANE Hyderabad to Vijayawada Highway, connected by a **New 4 Lane BT Road** 

**New RAILWAY Line & Junction** (Southern Railways) being built just 7 Kms away!

#### **EXCELLENT CONNECTIVITY**Just 10 mins from HYD VGA Highway

Brand New 4 Lane Road for a congestion-free, NON-STOP journey from Highway to Alakananda

(connecting upcoming river bridge 50% complete)

Entrance located right on this 4 Lane BT Road