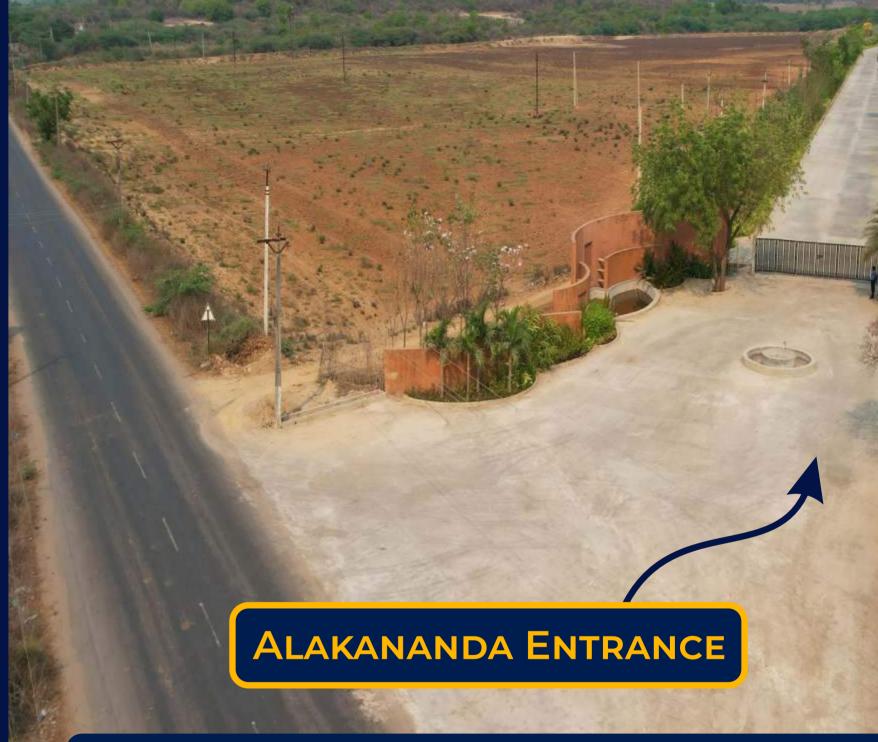

# No graphics or artistic images here...

everything you are about to see is a REAL PHOTO of work at site!

**REAL Photo** 

**Drone shot of ALAKANANDA** 

Krishna River

#### **EXCELLENT CONNECTIVITY**Just 10 mins from HYD VGA Highway

Brand New 4 Lane Road for a congestion-free, NON-STOP journey from Highway to Alakananda

(connecting upcoming river bridge 50% complete)

Entrance located right on this 4 Lane BT Road