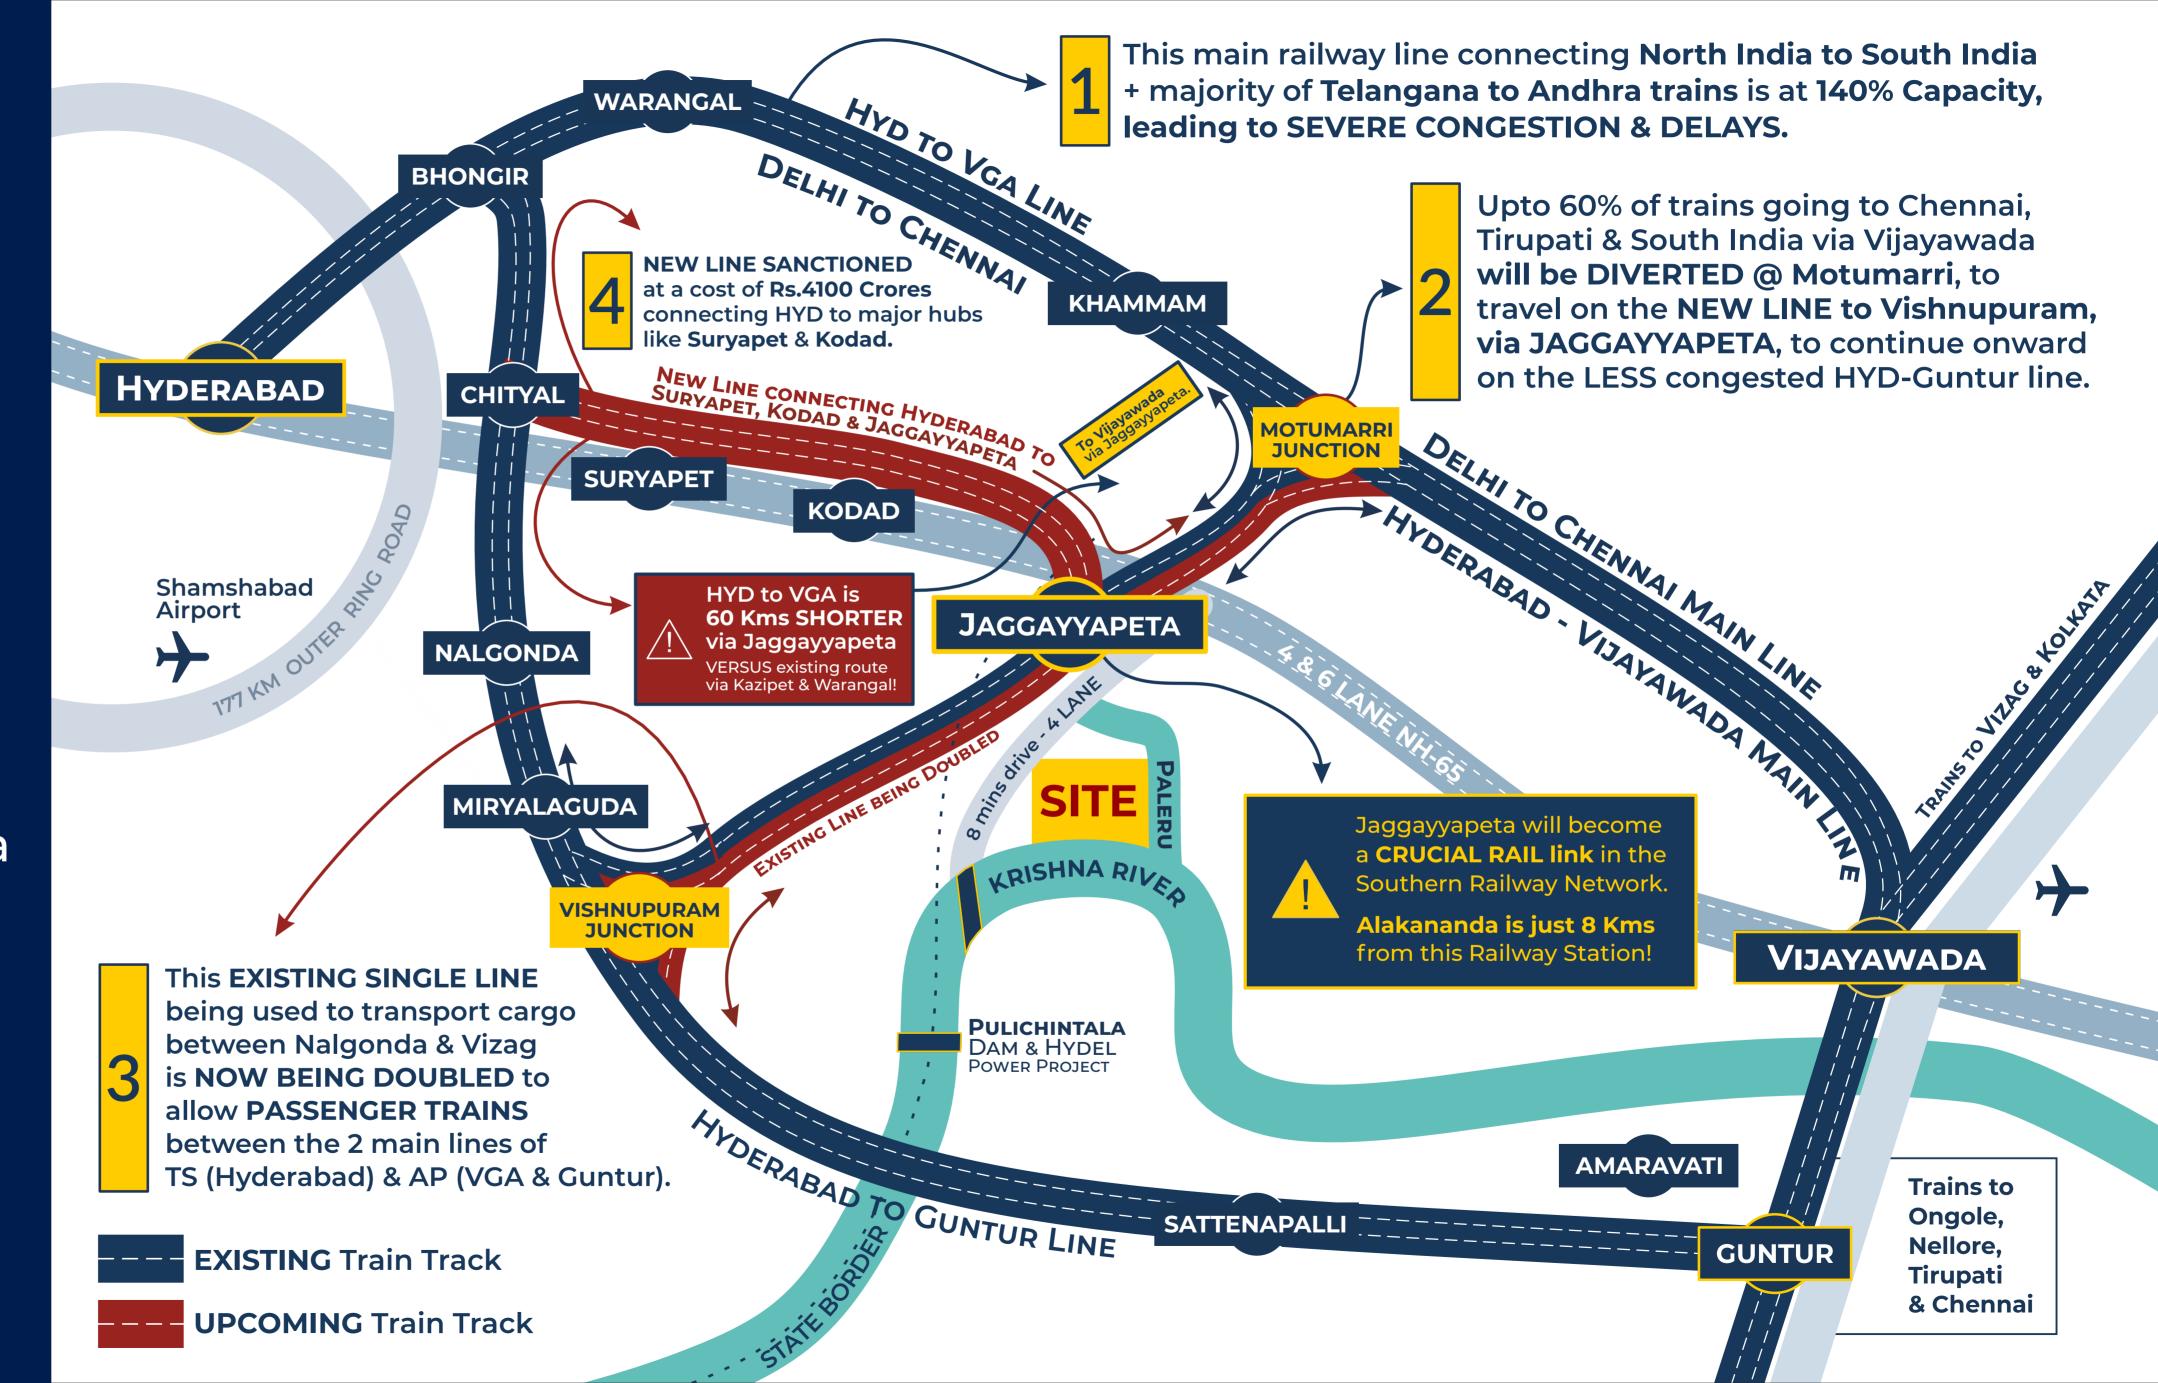

#### New Railway Lines & Junction near Alakananda!

2 new RAILWAY LINES
at a cost of Rs.5800 Crores
that will make Jaggayyapeta
- 8 mins from Alakananda,
a Major Railway Junction
for AP & TS!

In the near future, a
Vande Bharat Train to
Alakananda is possible!

# New Bridge on Krishna River right NEXT to Alakananda!

The only 2 major bridges for people to CROSS THE KRISHNA RIVER are at Nalgonda & Vijayawada - almost 200 kms apart!

This NEW BRIDGE coming up right-in-between, will tremendously CUT DOWN TRAVEL TIME between major hubs of Telangana i.e. Hyderabad, Khammam, Kodad, Warangal, Karimnagar, Kothagudem, Bhadrachalam,

to

key hubs of Andhra, such as Guntur,
Nellore, Ongole, Tirupati, Chittor & Chennai
- COMPLETELY BYPASSING Vijayawada, saving
people upto 80 Kms of distance & 2 hours of time!

Muktyala & Jaggayyapeta - next to Alakananda - will become a SHORT-CUT between TS & South AP!

# Cruise & Cargo River Terminal right NEXT TO Alakananda!

Krishna River being developed as National WaterWay No.4 under Central Govt's Sagarmala program, to facilitate CARGO TRANSPORT between Telangana & AP's key deepwater ports.