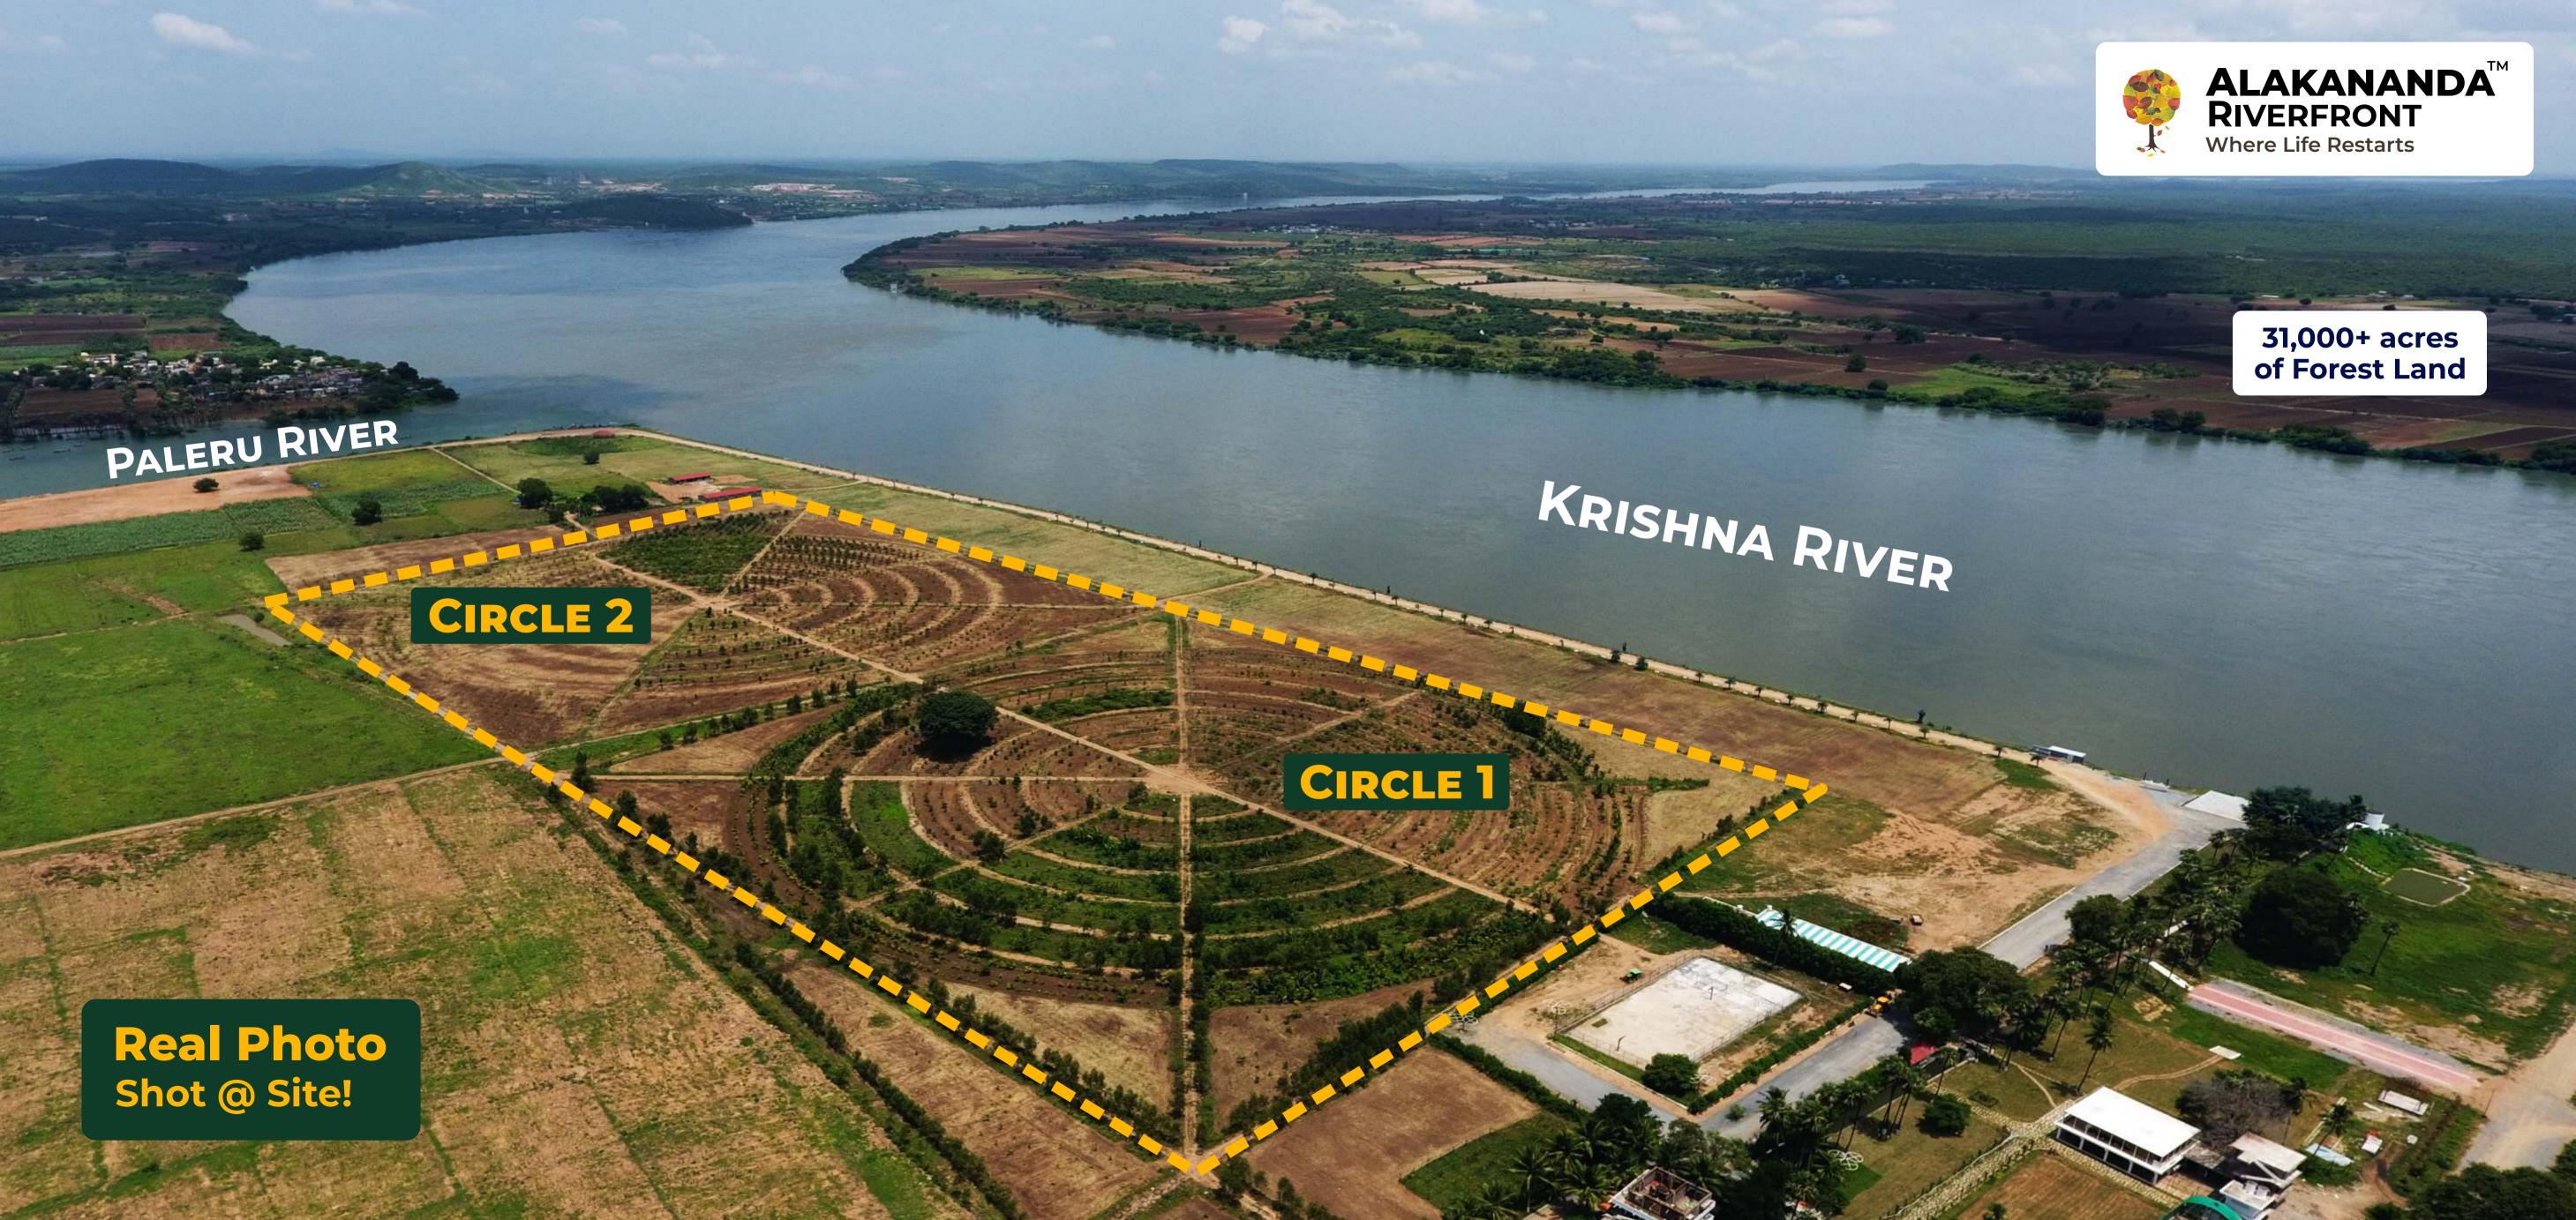

# No graphics or artistic images here...

everything you are about to see is a REAL PHOTO of work at site!

**REAL Photo** 

**Drone shot of ALAKANANDA** 

Krishna River

## Fully Compliant with CRZ / FTL Rules

No-Construction **BUFFER ZONE of 330 FEET or 100 Meters maintained** *from the* Krishna River boundary.

As per Coastal Regulation Zone (CRZ) Norms of the Central Govt, a massive 48 Acres of pure riverfront land - 3 Kms abutting the Krishna & Paleru Rivers - will FOREVER REMAIN OPEN green space - WITHOUT plotting or construction.

# Invest in... VILLA PLOTS

267, 300, 355 400 & 500 Sq Yards