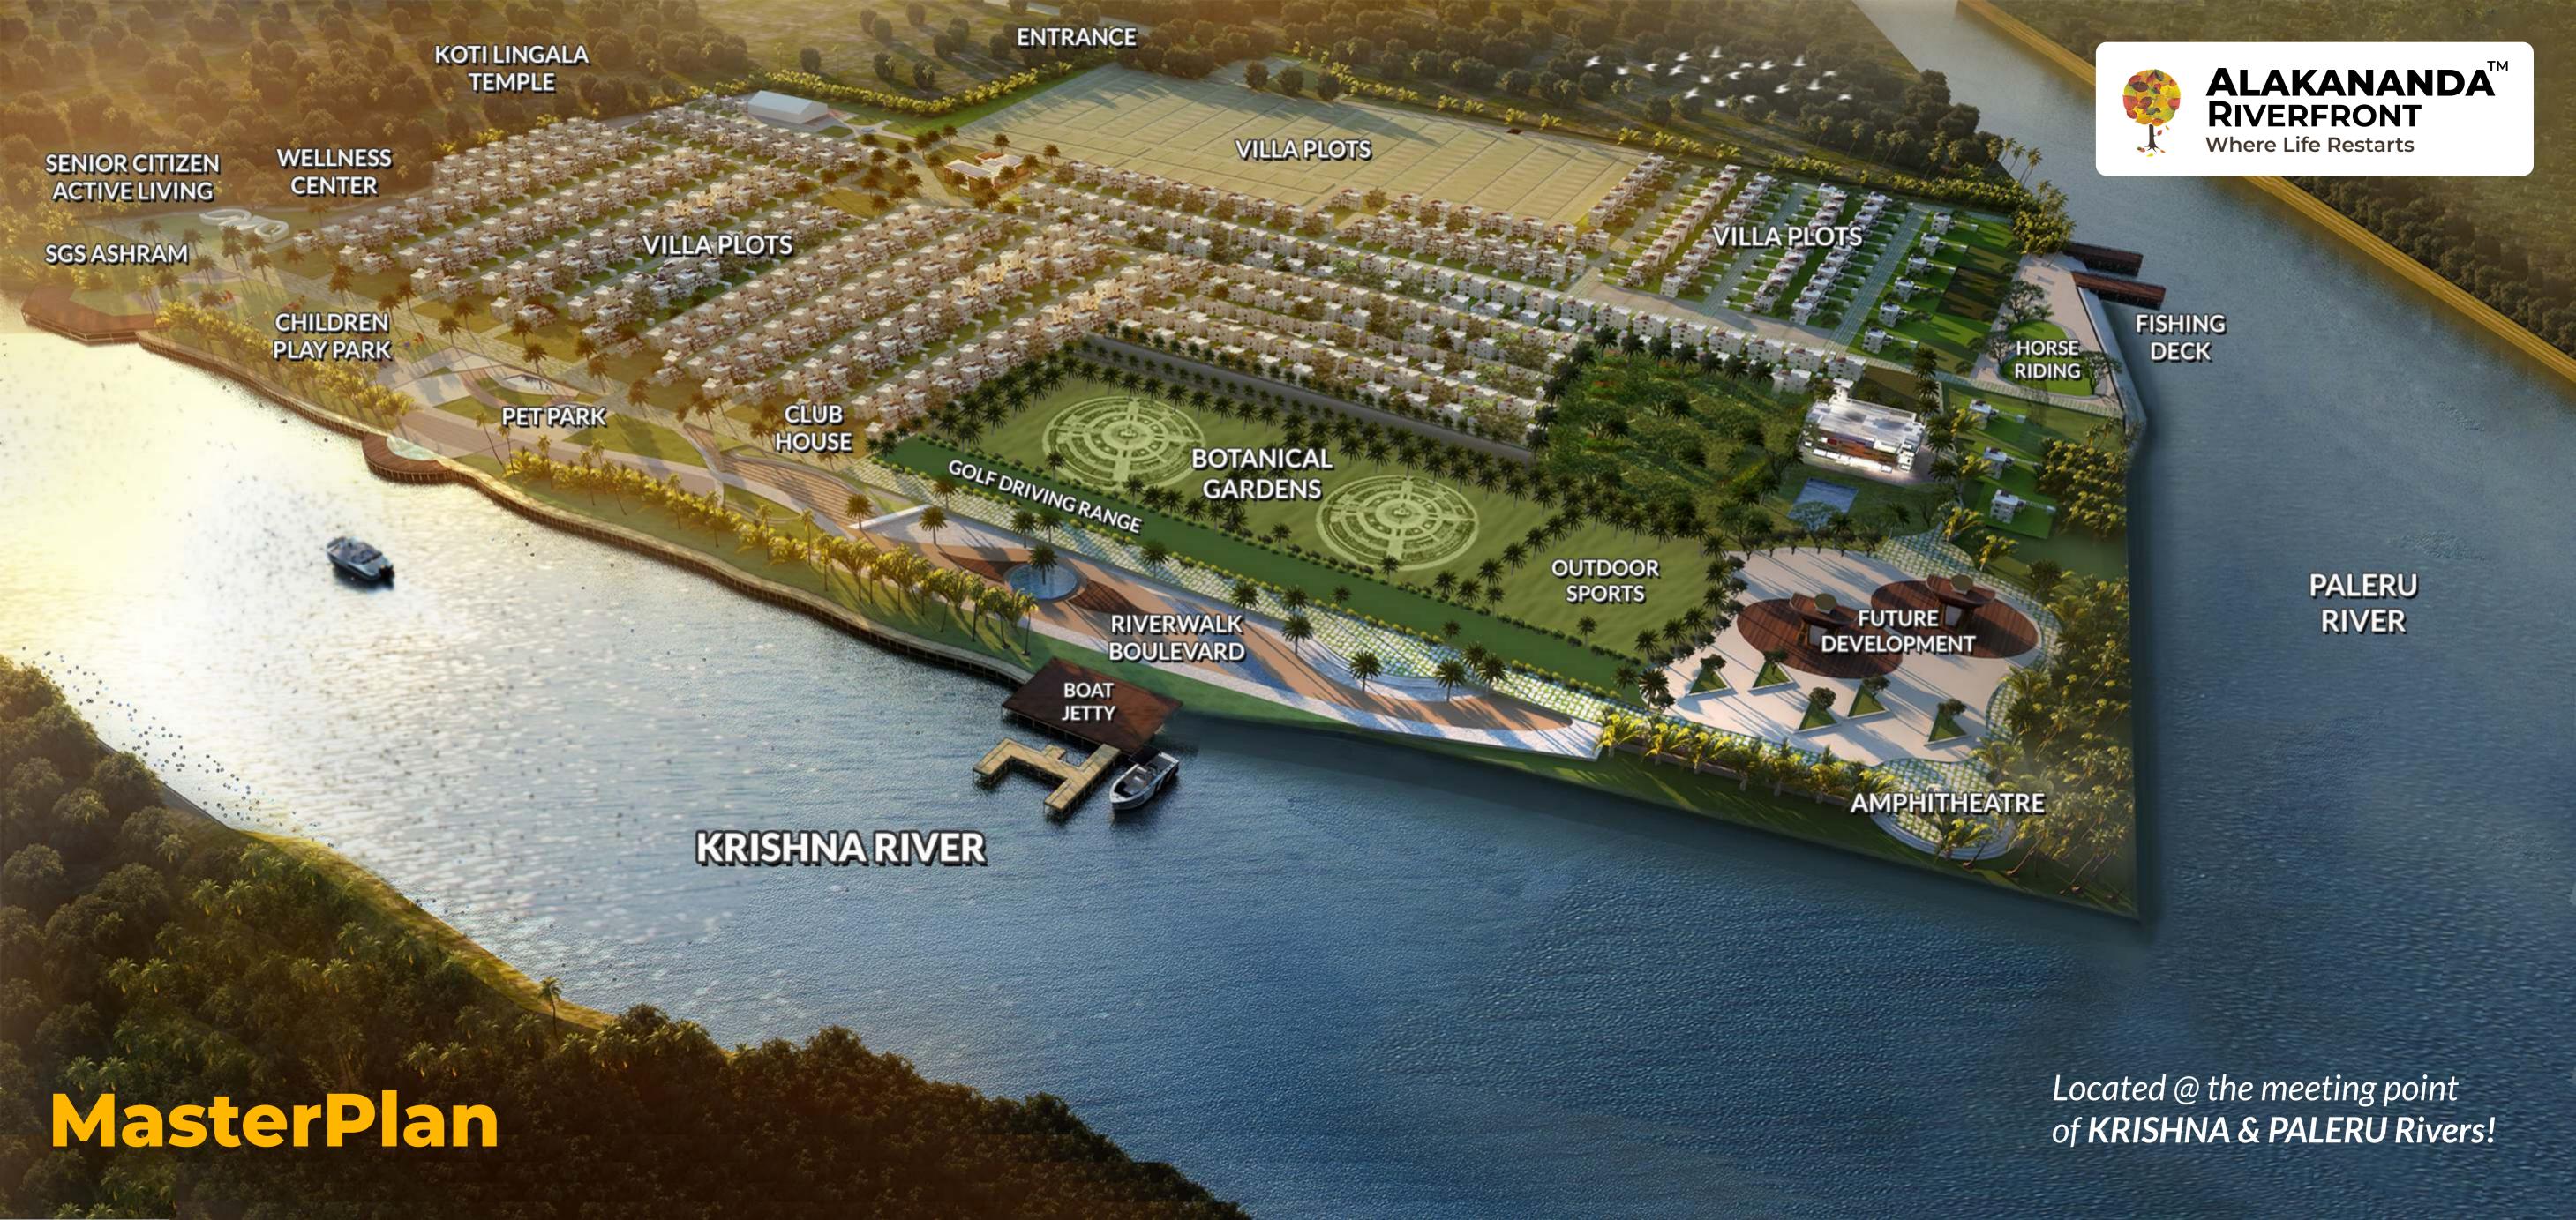

### 20 Acre RiverFront ClubHouse

Phase 1 Operational

1st time in India for a Residential Layout

## Private Boat Jetty

with Water Sports!

~ ALREADY OPERATIONAL ~

## 40 Acres Botanical Gardens

22,000+ Trees / 52+ Varieties

of Fruits & Vegetables already planted & fruiting!

1st of its kind in TS & AP in a Residential Layout

## Horse Riding Arena

with In-House Trainer!

~ ALREADY OPERATIONAL ~

Race Horses + Pony
from Hyderabad Polo Club

Resident Trainer for you to learn in-house

Stables Built with Saddles & Equipment

1st of its kind in TS & AP

## RiverFront Sports Arena

spread over 10 acres!

~ OPERATIONAL IN PHASES ~

including many more outdoor sports like Tennis, Badminton, Basketball, Football, Cricket Nets, etc.

Alakananda is Your One-Stop Destination for

# Wellness of Body, Mind & Soul

with 150+ acres of Open Space and...

SGS Ashram **INSIDE** Alakananda

right next door

One of the FEW & RARE places in India where a Major River FLOWS NORTH - instead of South - then turns EAST & then South again, considered very auspicious in Hindu mythology...